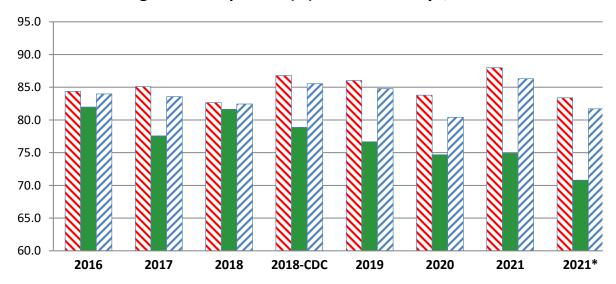

## Virginia Immunization Survey, Kindergarten Compliance\* (%) at School Entry SY 2016 - SY 2021

| SY       | Pub KG | Priv KG | Combined KG |
|----------|--------|---------|-------------|
| 2016     | 84.4   | 82.0    | 84.0        |
| 2017     | 85.1   | 77.6    | 83.6        |
| 2018     | 82.7   | 81.6    | 82.4        |
| 2018-CDC | 86.8   | 78.9    | 85.6        |
| 2019     | 86.0   | 76.7    | 84.8        |
| 2020     | 83.8   | 74.7    | 80.4        |
| 2021     | 88.0   | 74.9    | 86.3        |
| 2021*    | 83.4   | 70.8    | 81.7        |

<sup>\*</sup>Compliance at entry = children with 4 DTaP, 4 Polio, 2 MMR, 2 HepA, 3 HepB and 2 VAR PLUS those with exemptions

## Virginia Immunization Survey, Kindergarten Compliance (%) at School Entry\*, SY 2016 - SY 2021

<sup>\*</sup> Compliance = children with 4 DTaP, 4 polio, 2 MMR, 3 HepB and 2 Varicella PLUS those children wi exemptions