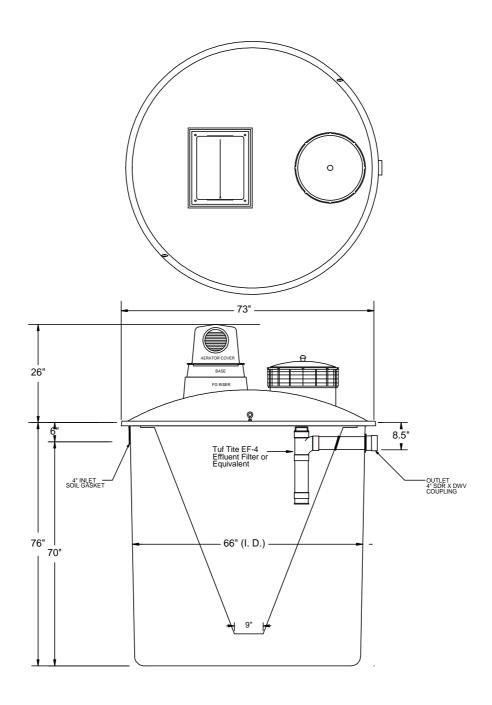

| ALL DIMENSIONS IN IN<br>ESCRIPTION:                                                                            |            |                             |                                                                                                                                                                                                                                |             | NS IN INCHES |
|----------------------------------------------------------------------------------------------------------------|------------|-----------------------------|--------------------------------------------------------------------------------------------------------------------------------------------------------------------------------------------------------------------------------|-------------|--------------|
| MODEL AS500 EZ v                                                                                               | vith Disch | arge F                      | ilter                                                                                                                                                                                                                          |             |              |
| Treatment Capacity: 500 GPD                                                                                    |            | Flow Line Volume: 1190 GAL. |                                                                                                                                                                                                                                |             |              |
| BOD Loading: 1.25 #/DAY                                                                                        |            |                             |                                                                                                                                                                                                                                |             |              |
| DWG REF: D-TA-007B                                                                                             | REV: 0     | DATE: 05/13/08              |                                                                                                                                                                                                                                | SCALE: FULL | ENG: JKC     |
| ECOLOGICAL TANKS, INC<br>2247 HWY 151 NORTH<br>DOWNSVILLE, LA 71234<br>318-844-0397 OFFICE<br>318-844-7257 FAX |            |                             | NO PART OF THIS DRAWING MAY BE REPRODUCED.<br>STORED IN ANY RETRIEVAL EXISTEN. OR<br>TRANSMITTED IN ANY FORM OF BY ANY MEANS,<br>ELECTRONIC MECHANICAL, PROTOCOPYING,<br>PRIOR WRITTEN PERMISSION OF ECOLOGICAL<br>TANKS, INC. |             |              |