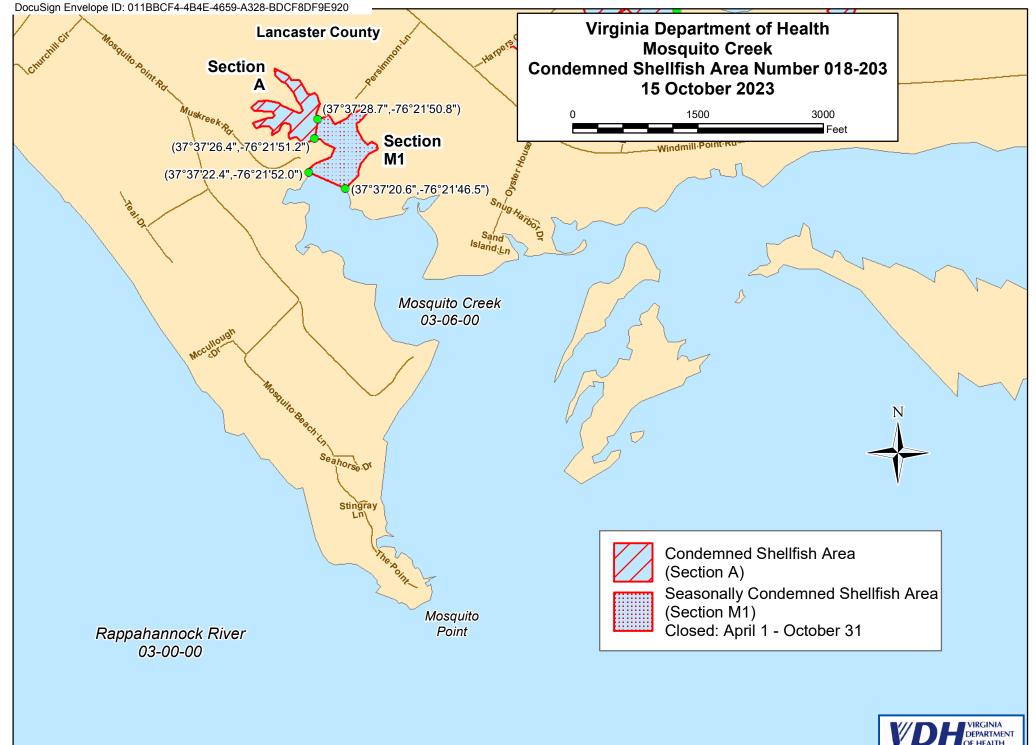

## **EFFECTIVE 15 OCTOBER 2023**

Pursuant to Title 28.2, Chapter 8, §§ 28.2-803 through 28.2-808, § 32.1-20, and § 2.2-4002, B.16 of the Code of Virginia:

- 1. The "Notice and Description of Shellfish Area Condemnation Number 018-203, Mosquito Creek," effective 15 November 2020, is cancelled effective 15 October 2023.
- 2. Condemned Shellfish Area Number 018-203, shown as Section A, is established effective 15 October 2023. As to Section A, it shall be unlawful for any person, firm, or corporation to take shellfish from this area for any purpose, except by permit granted by the Marine Resources Commission, as provided in § 28.2-810 of the Code of Virginia. The boundaries of this area are shown on the map titled "Mosquito Creek, Condemned Shellfish Area Number 018-203, 15 October 2023" which is part of this notice.
- 3. Seasonally Condemned Shellfish Area Number 018-203, shown as Section M1, is hereby established effective 15 October 2023, and shall remain in force annually thereafter for the period beginning the first day of April through the last day of October until rescinded. It shall be unlawful for any person, firm or corporation to take shellfish from this area during such period for any purpose, except by permit granted by the Marine Resources Commission, as provided in § 28.2-810 of the Code of Virginia. The boundaries of this area are shown on the map titled "Mosquito Creek, Condemned Shellfish Area Number 018-203, 15 October 2023" which is part of this notice.
- 4. The Department of Health will receive, consider and respond to petitions by any interested person at any time with respect to reconsideration or revision of this order.

## **BOUNDARIES OF CONDEMNED AREA NUMBER 018-203**

A. The condemned area shall include that portion of Mosquito Creek upstream of a line drawn from latitude / longitude map coordinate (37°37'26.4",-76°21'51.2") to map coordinate (37°37'28.7",-76°21'50.8").

DocuSign Envelope ID: 011BBCF4-4B4E-4659-A328-BDCF8DF9E920 Shellfish Condemnation Area # 018-203 Page 2

M1. The seasonally condemned area shall include that portion of Mosquito Creek upstream of a line drawn from latitude / longitude map coordinate (37°37'22.4",-76°21'52.0") to map coordinate (37°37'20.6",-76°21'46.5"); but excludes the area defined as Section A.