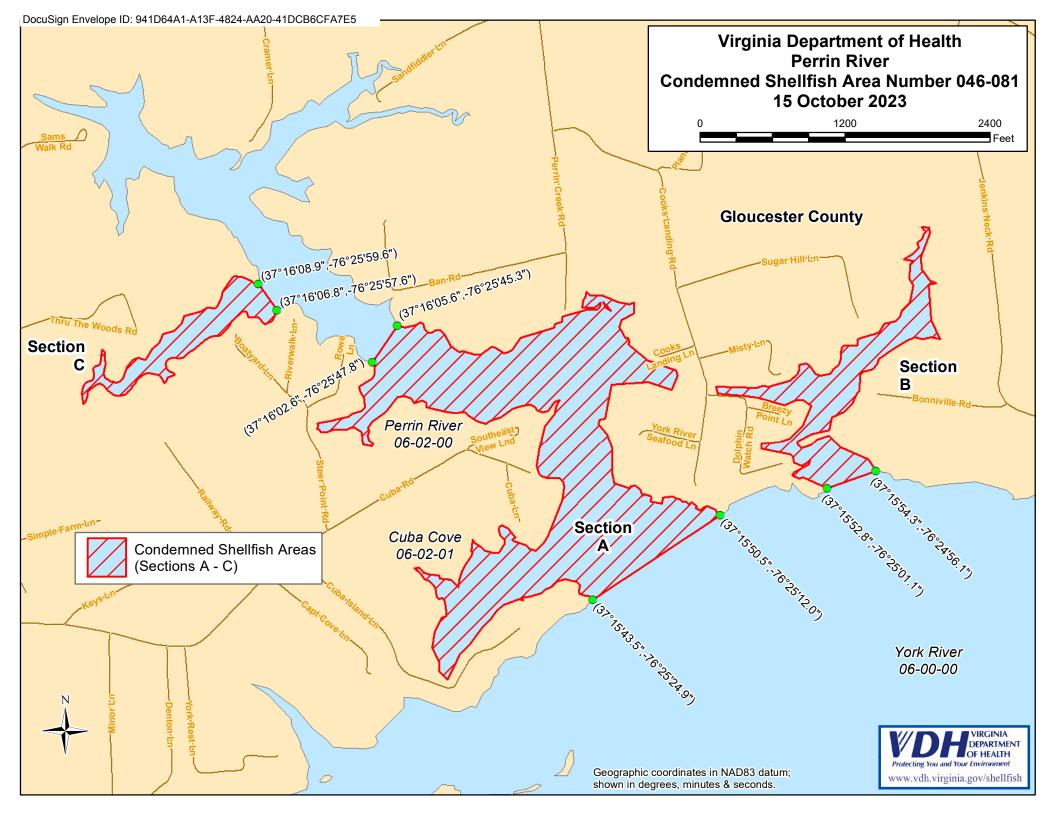

## **EFFECTIVE 15 OCTOBER 2023**

Pursuant to Title 28.2, Chapter 8, §§ 28.2-803 through 28.2-808, § 32.1-20, and § 2.2-4002, B.16 of the Code of Virginia.

- 1. The "Notice and Description of Shellfish Area Condemnation Number 046-081, Perrin River," effective 15 September 2020, is cancelled effective 15 October 2023.
- 2. Condemned Shellfish Area Number 046-081, shown as Sections A through C, is hereby established effective 15 October 2023. It shall be unlawful for any person, firm, or corporation to take shellfish from these areas, for any purpose, except by permit granted by the Marine Resources Commission, as provided in § 28.2-810 of the Code of Virginia. The boundaries of these areas are shown on the map titled "Perrin River, Condemned Shellfish Area Number 046-081, 15 October 2023" which is part of this notice.
- 3. The Department of Health will receive, consider and respond to petitions by any interested person at any time with respect to reconsideration or revision of this order.

## **BOUNDARIES OF CONDEMNED AREA NUMBER 046-081**

- The condemned area shall include that portion of the Perrin River and its tributaries upstream A. of a line drawn from latitude / longitude map coordinate (37°15'43.5", -76°25'24.9") and map coordinate (37°15'50.5",-76°25'12.0"); as well as downstream of a second line drawn from map coordinate (37°16'02.6", -76°25'47.8") and map coordinate (37°16'05.6", -76°25'45.3").
- B. The condemned area includes all of the unnamed creek located east of the Perrin River upstream of a line drawn between latitude / longitude map coordinate (37°15'52.8", -76°25'01.1") and map coordinate (37°15'54.3",-76°24'56.1").
- C. The condemned area includes all of the unnamed tributary of the Perrin River and its tributaries upstream of a line drawn between latitude / longitude map coordinate (37°16'08.9",-76°25'59.6") and map coordinate (37°16'06.8",-76°25'57.6").