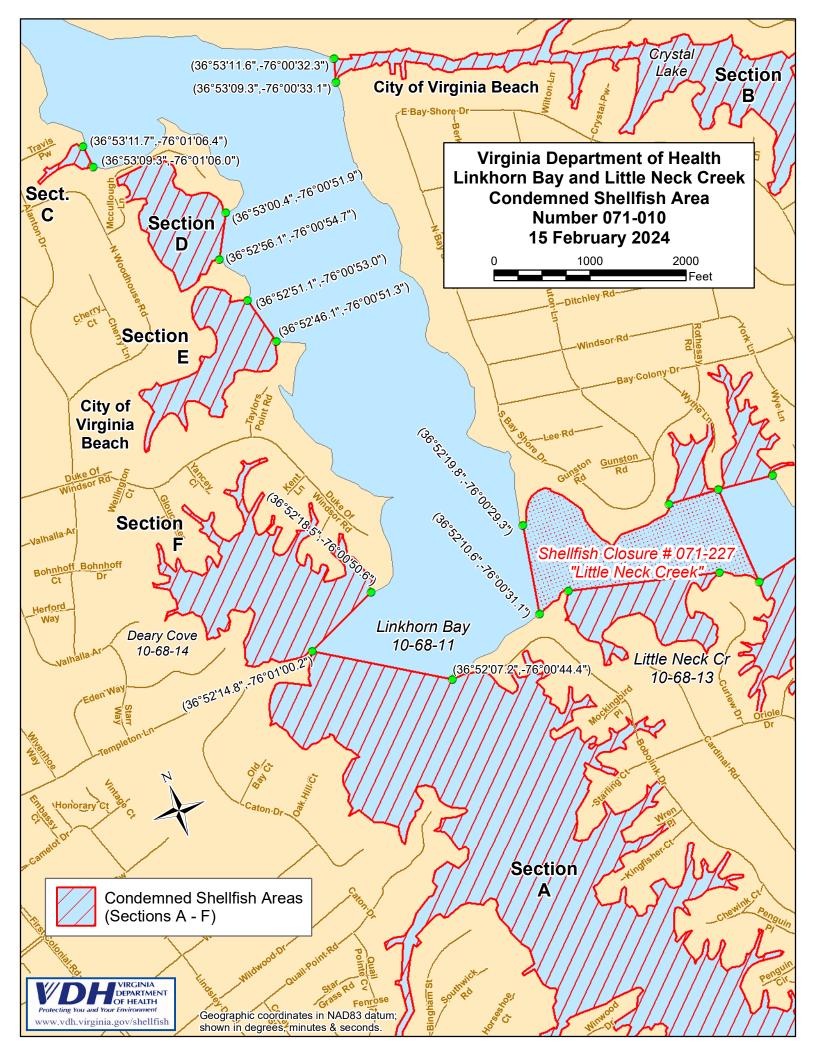

## NOTICE AND DESCRIPTION OF SHELLFISH AREA CONDEMNATION NUMBER 071-010, LINKHORN BAY

## **EFFECTIVE 15 FEBRUARY 2024**

Pursuant to Title 28.2, Chapter 8, §§ 28.2-803 through 28.2-808, § 32.1-20, and § 2.2-4002, B.16 of the Code of Virginia:

- 1. The "Notice and Description of Shellfish Area Condemnation Number 071-010, Linkhorn Bay," effective 15 September 2022, is canceled effective 15 February 2024.
- 2. Condemned Shellfish Area Number 071-010, shown as Sections A through F, is hereby established effective 15 February 2024. It shall be unlawful for any person, firm, or corporation to take shellfish from these areas for any purpose, except by permit granted by the Marine Resources Commission, as provided in § 28.2-810 of the Code of Virginia. The boundaries of these areas are shown on the map titled "Linkhorn Bay, Condemned Shellfish Area Number 071-010, 15 February 2024" which is part of this notice.
- 3. The Department of Health will receive, consider and respond to petitions by any interested person at any time with respect to reconsideration or revision of this order.

## **BOUNDARIES OF CONDEMNED AREA NUMBER 071-010**

- A. The condemned area shall include that portion of Linkhorn Bay and its tributaries upstream of a line drawn between latitude / longitude map coordinate (36°52'14.8", -76°01'00.2") and map coordinate (36°52'07.2", -76°00'44.4").
- B. The condemned area shall include all of Rainey Gut and Crystal Lake upstream of a line drawn between latitude / longitude map coordinate (36°53'11.6",-76°00'32.3") and map coordinate (36°53'09.3",-76°00'33.1").
- C. The condemned area shall include all of an unnamed inlet of Linkhorn Bay inland of a line drawn between latitude/longitude map coordinate (36°53'11.7",-76°01'06.4") and map coordinate (36°53'09.3",-76°01'06.0").
- D. The condemned area shall include all of an unnamed inlet of Linkhorn Bay inland of a line drawn between latitude / longitude map coordinate (36°53'00.4",-76°00'51.9") and map coordinate (36°52'56.1",-76°00'54.7").
- E. The condemned area shall include all of an unnamed inlet of Linkhorn Bay inland of a line drawn between latitude / longitude map coordinate (36°52'51.1",-76°00'53.0") and map coordinate (36°52'46.1",-76°00'51.3").

Ordered by:

F. The condemned area shall include all of Deary Cove inland of a line drawn between latitude / longitude map coordinate (36°52'14.8",-76°01'00.2") and map coordinate (36°52'18.5",-76°00'50.6").