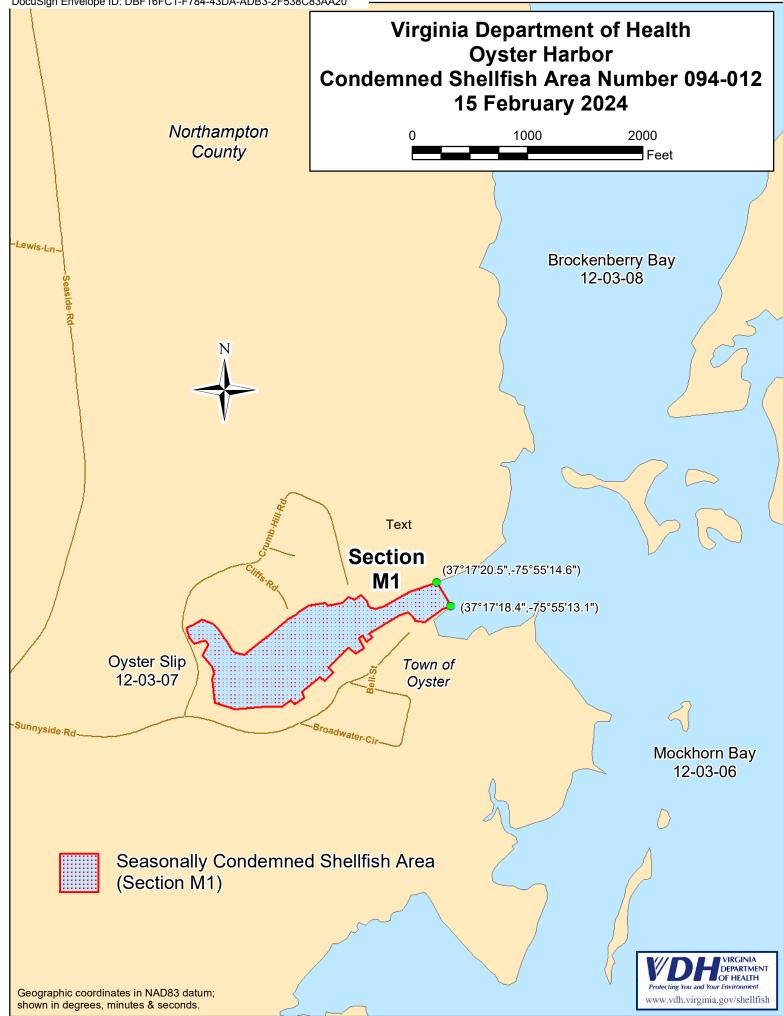

## **EFFECTIVE 15 FEBRUARY 2024**

Pursuant to Title 28.2, Chapter 8, §§ 28.2-803 through 28.2-808, § 32.1-20, and § 2.2-4002, B.16 of the Code of Virginia:

- 1. The "Notice and Description of Shellfish Area Condemnation Number 094-012, Oyster Harbor," effective 14 February 2017, is cancelled effective 15 February 2024.
- 2. Seasonally Condemned Shellfish Area Number 094-012, shown as Section M1, is hereby established effective 15 February 2024, and shall remain in force annually thereafter for the period beginning the first day of April through the last day of October until rescinded. It shall be unlawful for any person, firm, or corporation to take shellfish from this area, for any purpose, except by permit granted by the Marine Resources Commission, as provided in § 28.2-810 of the Code of Virginia. The boundaries of this area are shown on the map titled "Oyster Harbor, Condemned Shellfish Area Number 094-012, 15 February 2024" which is part of this notice.
- 3. The Department of Health will receive, consider and respond to petitions by any interested person at any time with respect to reconsideration or revision of this order.

## **BOUNDARIES OF CONDEMNED AREA NUMBER 094-012**

M1. The seasonally condemned area shall include that portion of Oyster Harbor and the navigational channel inland of a line drawn from latitude/longitude map coordinate (37°17'20.5",-75°55'14.6") to map coordinate (37°17'18.4",-75°55'13.1").