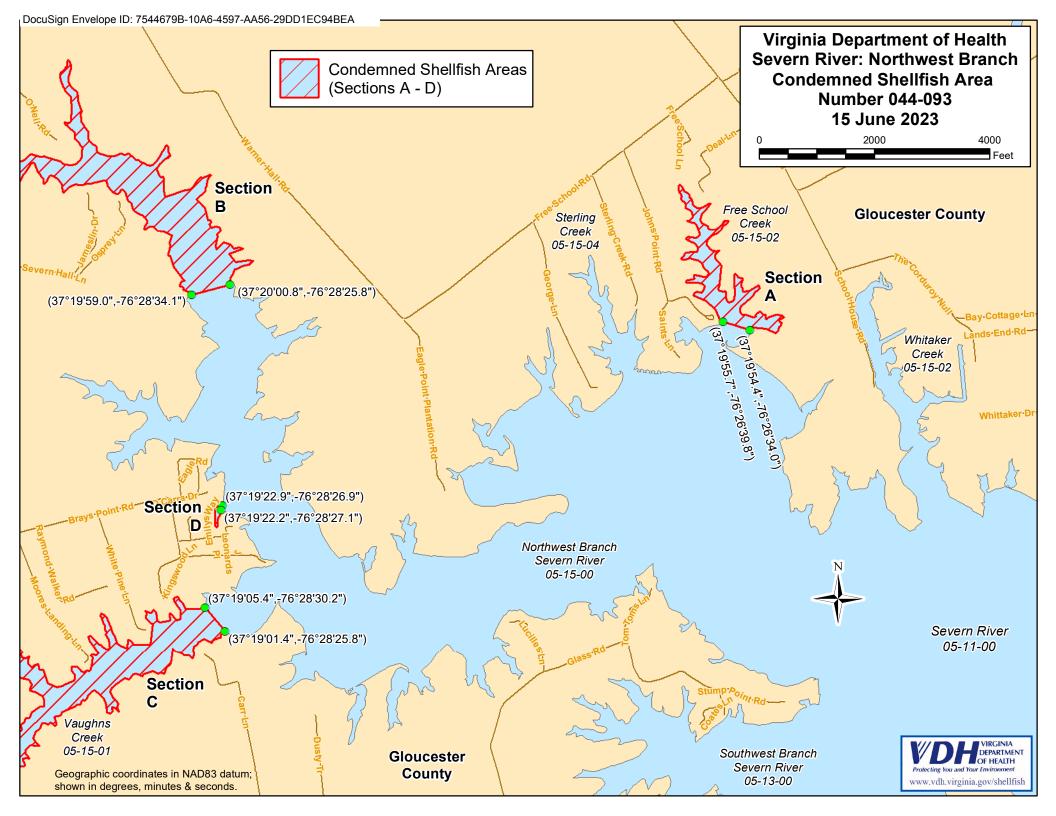

## NOTICE AND DESCRIPTION OF SHELLFISH AREA CONDEMNATION NUMBER 044-093, SEVERN RIVER: NORTHWEST BRANCH

## **EFFECTIVE 15 JUNE 2023**

Pursuant to Title 28.2, Chapter 8, §§ 28.2-803 through 28.2-808, § 32.1-20, and § 2.2-4002, B.16 of the Code of Virginia:

- 1. The "Notice and Description of Shellfish Area Condemnation Number 044-093, Severn River: Northwest Branch," effective 15 June 2020, is cancelled effective 15 June 2023.
- 2. Condemned Shellfish Area Number 044-093, shown as Sections A through D, is hereby established, effective 15 June 2023. It shall be unlawful for any person, firm, or corporation to take shellfish from these areas for any purpose, except by permit granted by the Marine Resources Commission, as provided in § 28.2-810 of the Code of Virginia. The boundaries of these areas are shown on the map titled "Severn River: Northwest Branch, Condemned Shellfish Area Number 044-093, 15 June 2023" which is part of this notice.
- 3. The Department of Health will receive, consider and respond to petitions by any interested person at any time with respect to reconsideration or revision of this order.

## **BOUNDARIES OF CONDEMNED AREA NUMBER 044-093**

- A. The condemned area shall include that portion of Free School Creek and its tributaries upstream of a line drawn between latitude / longitude map coordinate (37°19'55.7", -76°26'39.8") and map coordinate (37°19'54.4",-76°26'34.0").
- B. The condemned area shall include that portion of the Northwest Branch of the Severn River and its tributaries upstream of a line drawn between latitude / longitude map coordinate (37°19'59.0",-76°28'34.1") and map coordinate (37°20'00.8",-76°28'25.8").
- C. The condemned area shall include that portion of Vaughns Creek and its tributaries upstream of a line drawn from latitude / longitude map coordinate (37°19'05.4", -76°28'30.2") to map coordinate (37°19'01.4", -76°28'25.8").
- D. The condemned area shall include all of the unnamed tributary of the Northwest Branch of the Severn River upstream of a line drawn from latitude / longitude map coordinate (37°19'22.9",-76°28'26.9") to map coordinate (37°19'22.2",-76°28'27.1").