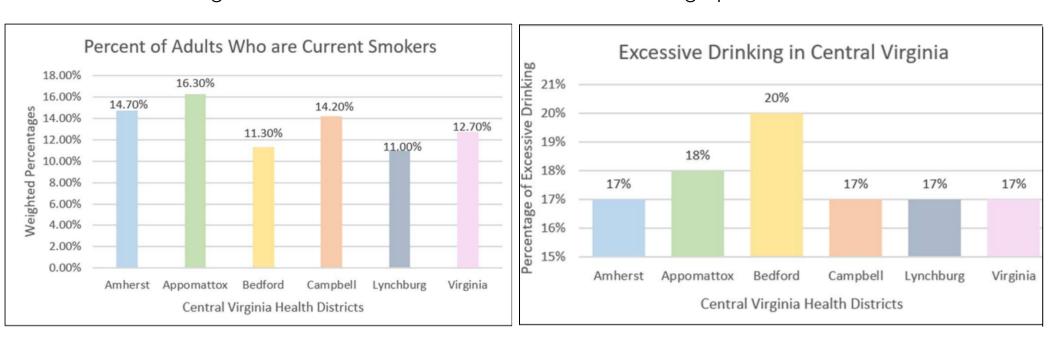

## **Data Collection & Graphs**

ARPA is a grant that the Lynchburg Health Department received that provides 4 years of funding. Each year will be focused on a different population (Substance Use & Recovery, Maternal Child Health, LGBTQ+, Disabled & Homebound). The first year will be focused on Substance Use & Recovery. Throughout my internship I researched several different data points (i.e. teen birth rates, teen STD rates, Community Health Assessment, etc.) but a large portion of the data I researched focused on substance use in the Central Virginia Health District. Below are a few tables and graphs of relevant information.