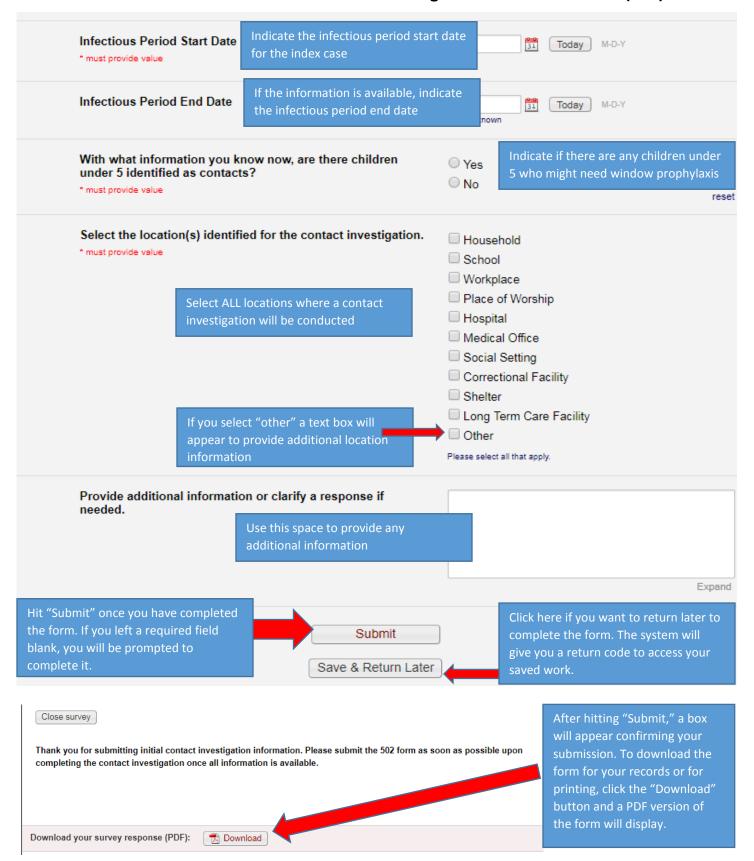

Access the electronic initial submission form via the link available on the TB Control Website Contact Investigations Page

| All fields on the electronic                    | initial submission form are required except for Infectious Period End Date                                                                                                                                                                        |       |
|-------------------------------------------------|---------------------------------------------------------------------------------------------------------------------------------------------------------------------------------------------------------------------------------------------------|-------|
| Please complete and submit this form            | within 4 weeks of contact investigation initiation.                                                                                                                                                                                               |       |
| Index Case Last Name * must provide value       | Provide the last name of the index case                                                                                                                                                                                                           |       |
| Index Case First Name * must provide value      | Provide the first name of the index case                                                                                                                                                                                                          |       |
| Index Case ID Number  * must provide value      | Provide a patient ID number such as a  Webvision or Avatar ID number  patient's ID number such as a Webvision/Avatar Patient ID  number                                                                                                           | )     |
| Index Case Date of Birth                        | Provide the date of birth of the index case. You can directly type in a date with or without dashes  Today  M-D-Y                                                                                                                                 |       |
|                                                 | e the drop down to select the submitting alth district/location. Type to search.                                                                                                                                                                  |       |
| Nurse Case Manager Name * must provide value    | Provide the name of the nurse case manager for the contact investigation                                                                                                                                                                          |       |
| Nurse Case Manager Phone * must provide value   | Provide a contact number for the nurse case manager for the contact investigation                                                                                                                                                                 |       |
| Date Case/Suspect Reporter                      | Indicate the date the LHD first became aware of the index case                                                                                                                                                                                    | t     |
| Date Contact Investigation * must provide value | Indicate the date the contact investigation was initiated                                                                                                                                                                                         |       |
| Type of Investigation  * must provide value     | Select if this is a Contact or Source investigation  Contact Source                                                                                                                                                                               | reset |
| Type of Case/Suspect  * must provide value      | Select all options that apply to the index case based on the information you have at the time of submission  Pulmonary Smear +  Pulmonary Culture +  Pulmonary Smear -  Pulmonary Smear -  Clinical  Extrapulmonary  Please select all that apply |       |