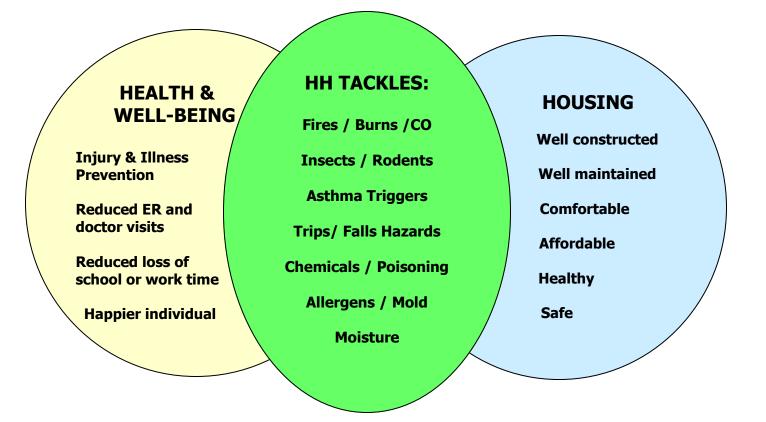

## **Richmond City Health District Healthy Homes Initiative**

Promoting Healthy Housing and Healthy Individuals

An Integrated Approach that Considers the Well-Being of the Occupants, the Structure, and the Potential Health and Safety Hazards