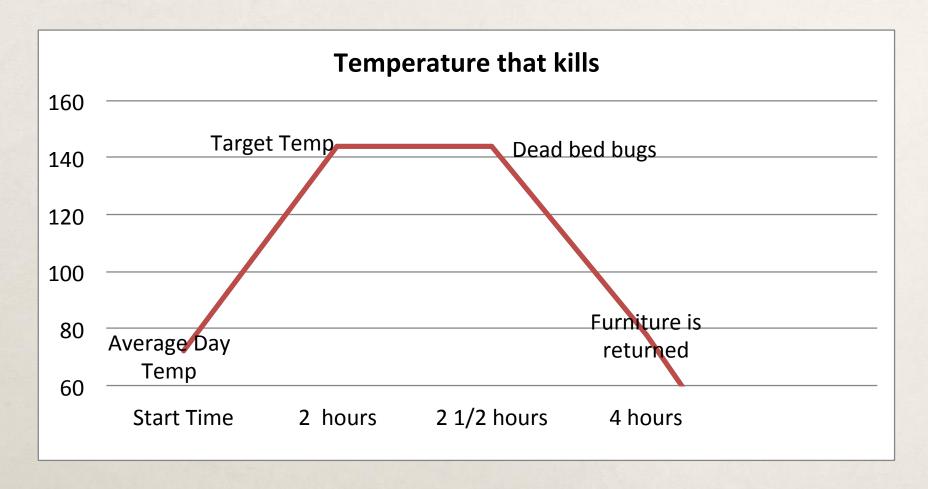

# Bedbugs! DON'T PANIC!



### Infestations occur





Favorite hiding places



## Handy tools





### Female Biology

Lays 1-5 eggs a day

200-500 eggs in a life time

Eggs hatch in 6-10 days

Lives 10-18 months depending on conditions

40 bugs In May 5904 Bed bugs In November

# What do you do if you get Bug Beds????

Don't Panic!
Throwing out furniture is very expensive
Sleep Tight can save furniture

### Temperature and Time





# What are we going to charge?

We will use a simple invoice

\$25 per piece of furniture
(excluding sleeper sofas & king mattress)
Minimum Heat Treatment fee \$200
Minimal fee for pick up and return depending on distance
Add on fee for each flight of stairs

#### Benefits

- \* Immediate response to your clients needs
- \* Logistics, clients don't need their own vehicle
- \* Less handling of furniture, only moved when loading & returning back to the home
- \* LOW COST
- \* Donated furniture is heat treated before entering the warehouse
- \* Enhances success rates when using chemicals
- \* YOU personally can use our services

### Sample of uses

- \* Hospital beds
- \* Community centers with chairs and sofa in a common area that is contaminated
- \* Dialysis Centers
- \* Rental Furnitu