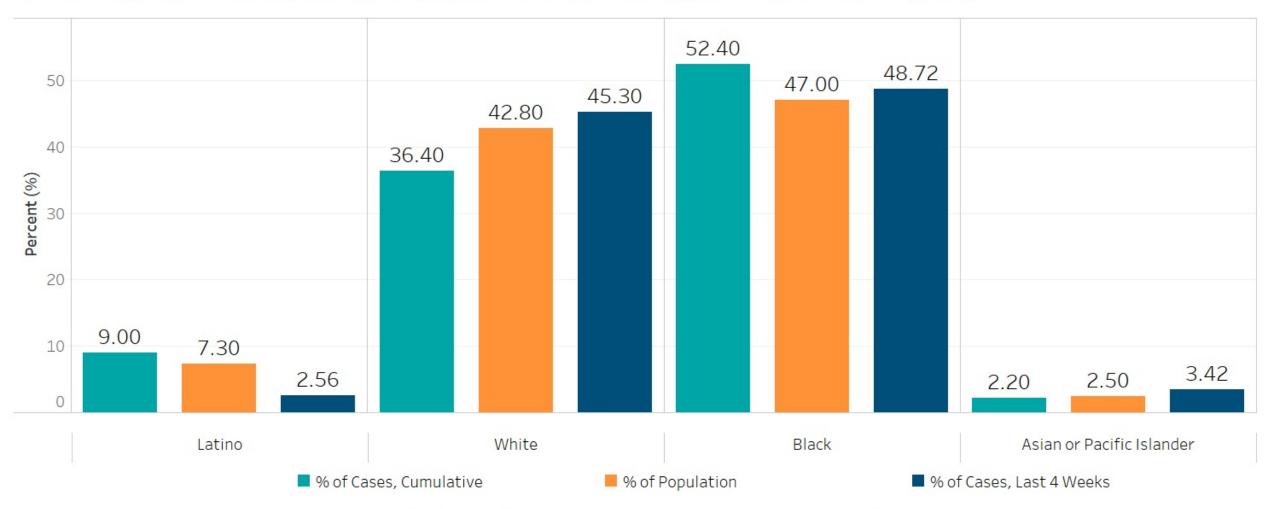

### COVID-19 Case Distribution by Race/Ethnicity

HENRICO COUNTY

HEALTH DISTRICT

**RICHMOND CITY** 

HEALTH DISTRICT

Richmond City, VA; Cumulatively as of April 25, 2023 and in the Last 4 weeks (March 30, 2023 - April 25, 2023)

\* NCHS population estimates are not available for Two or More Races or for Other Race (2,368 total cases)

\* Missing or unknown ethnicities were assumed to be non-Hispanic.