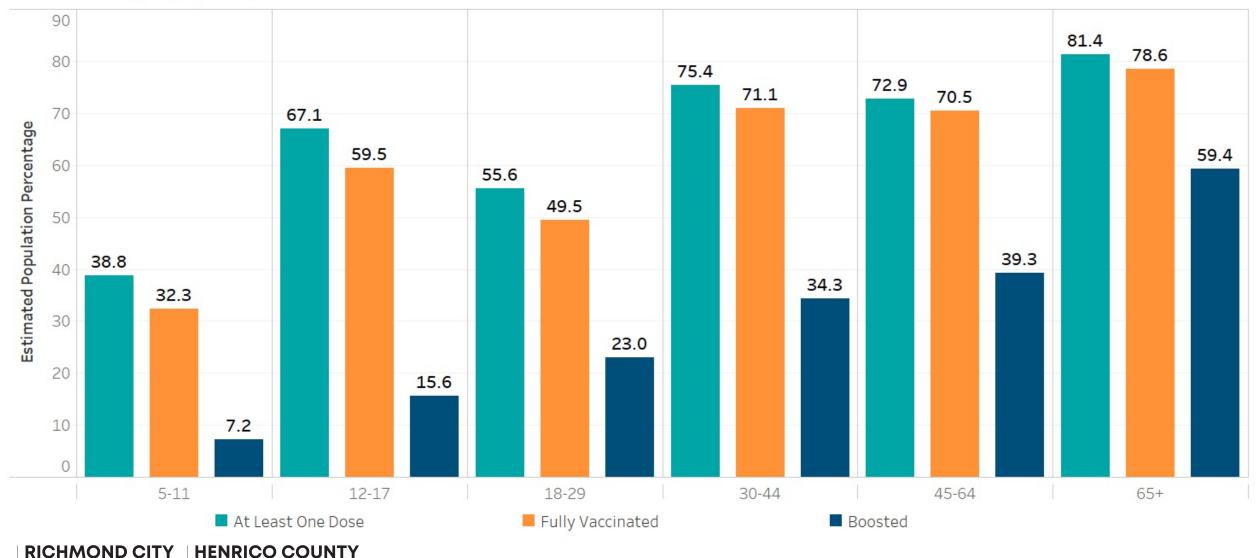

### Vaccination Uptake Estimations by Vaccination Status & Age Group

Richmond City, VA; April 24, 2023

HEALTH DISTRICT HEALTH DISTRICT