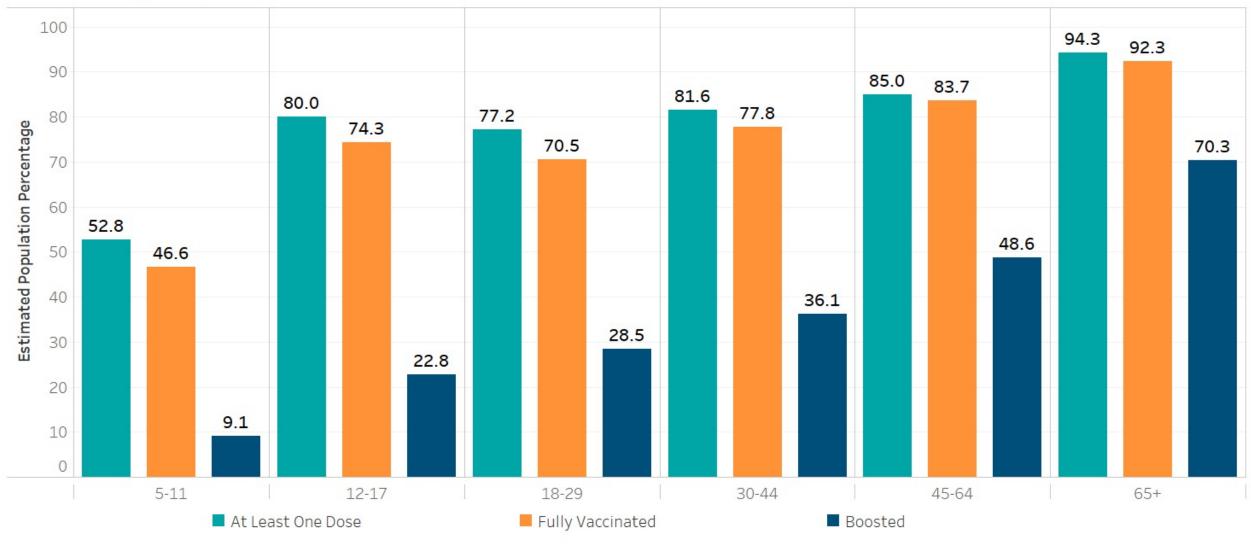

## Vaccination Uptake Estimations by Vaccination Status & Age Group

Henrico County, VA; April 24, 2023

HEALTH DISTRICT HEALTH DISTRICT

**HENRICO COUNTY** 

**RICHMOND CITY** 