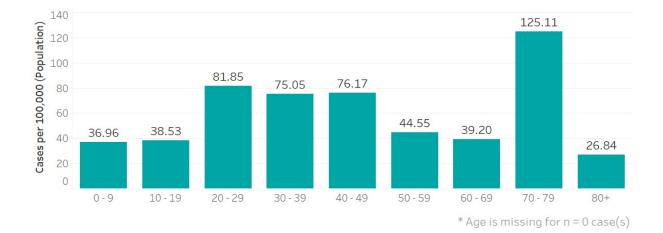

#### COVID-19 Case Distribution by Age in the Last 4 Weeks

Richmond City, VA (n = 144); March 30, 2023 - April 25, 2023