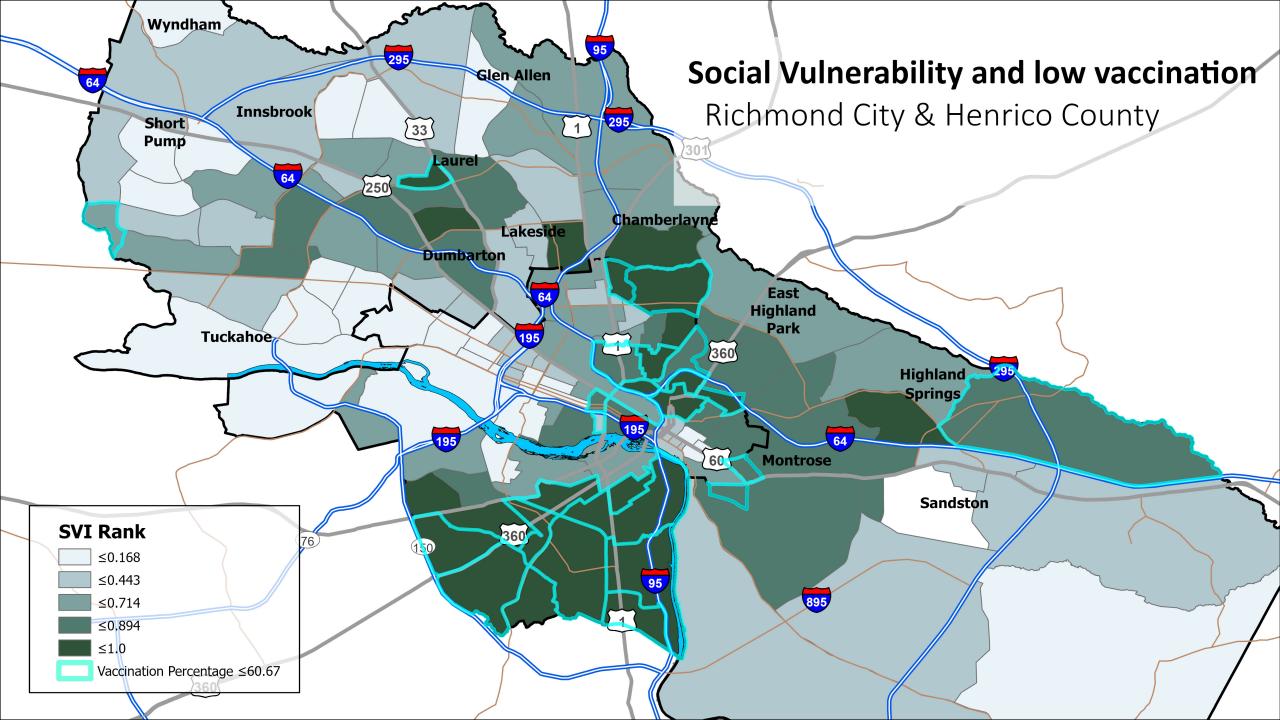

#### Vaccine Distribution Maps

- Vaccination Percentage Change by Census Tract
- Vaccination Percentage by Census Tract
- COVID-19 Case Rate per 100k & Low Vaccination Percentage Tracts
- Social Vulnerability & Low Vaccination by Census Tract

## Vaccine Uptake Maps

RICHMOND CITY HEALTH DISTRICT HEALTH DISTRICT