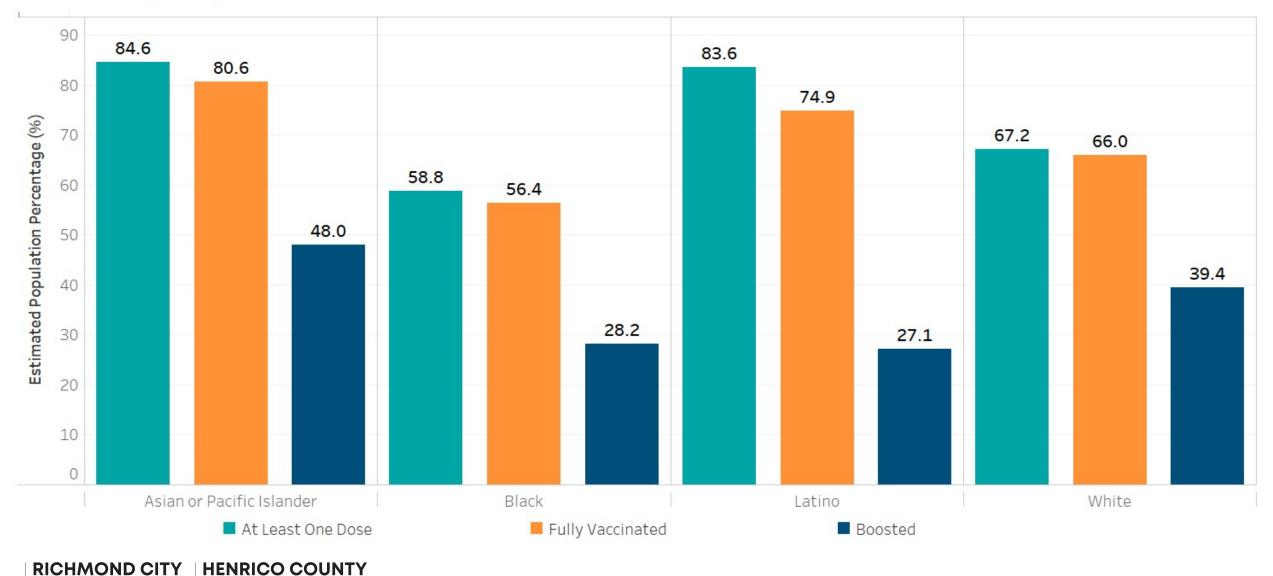

## Vaccination Uptake Estimations by Vaccination Status & Racial/Ethnic Group

Henrico County, VA; April 24, 2023

HEALTH DISTRICT HEALTH DISTRICT