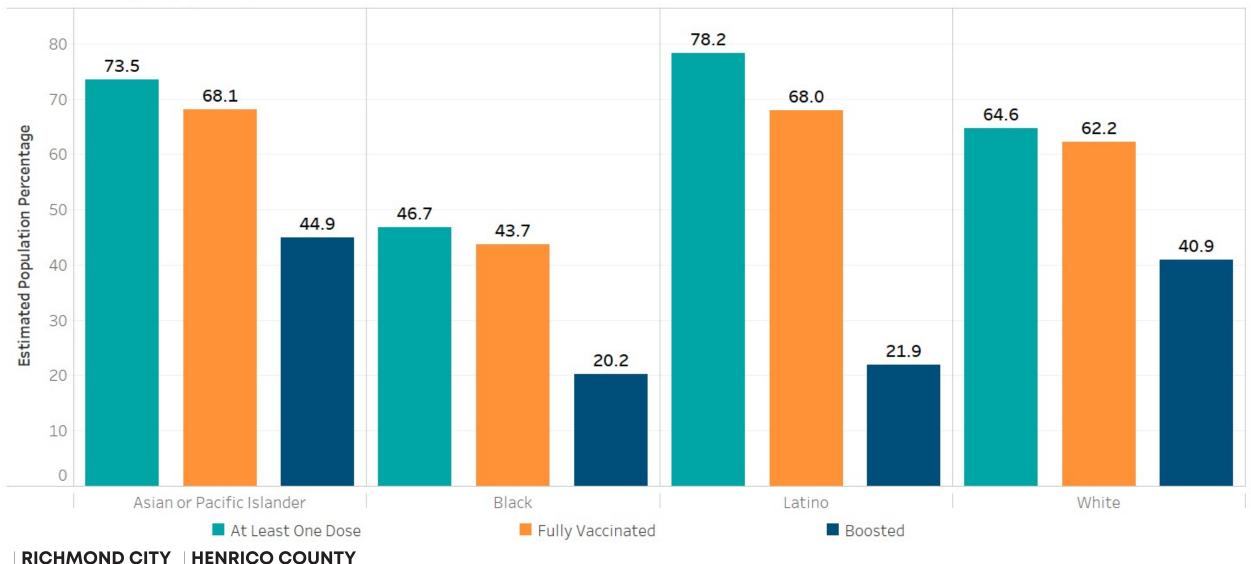

### Vaccination Uptake Estimations by Vaccination Status & Racial/Ethnic Group

Richmond City, VA; April 24, 2023

HEALTH DISTRICT HEALTH DISTRICT