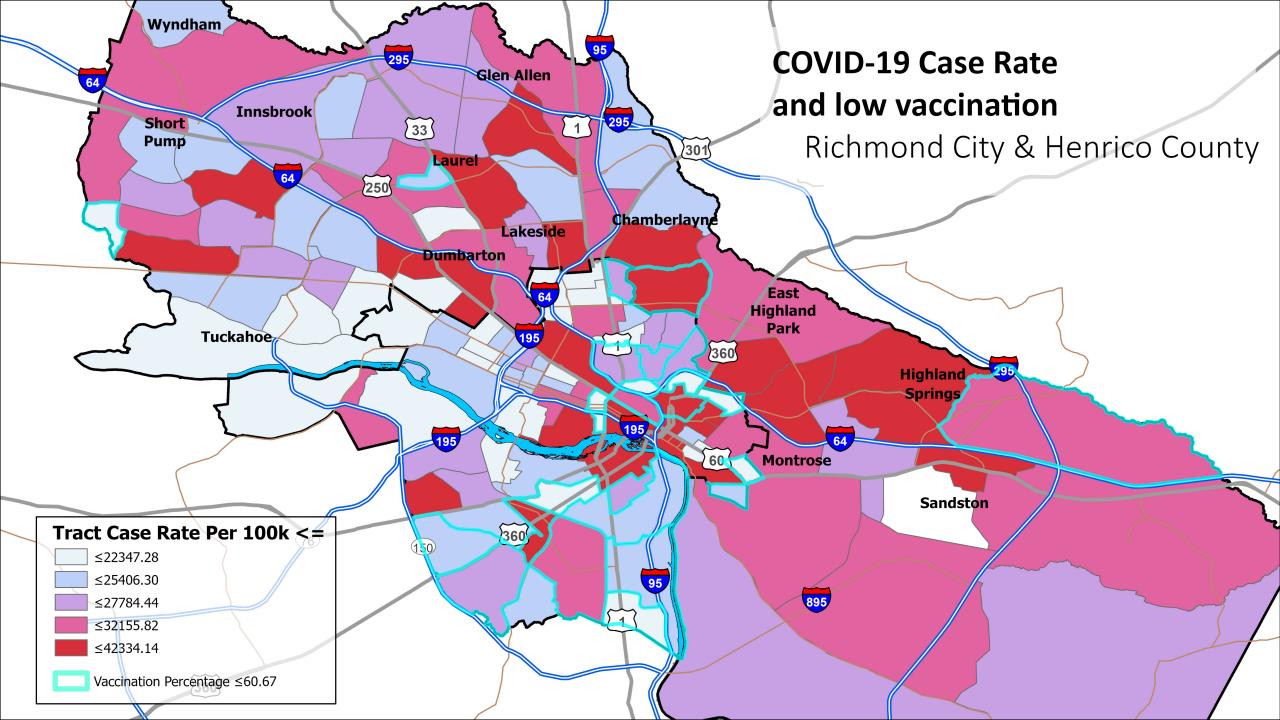

#### Vaccine Distribution Maps

- Vaccination Percentage Change by Census Tract
- Vaccination Percentage by Census Tract
- COVID-19 Case Rate per 100k & Low Vaccination Percentage Tracts
- Social Vulnerability & Low Vaccination by Census Tract