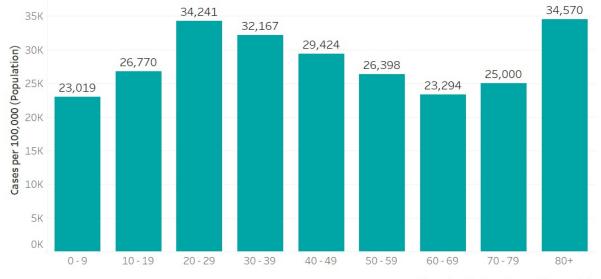

#### Cumulative COVID-19 Case Distribution by Age

Henrico County, VA (N = 93,036); January 4, 2020 - April 25, 2023

**RICHMOND CITY** 

HEALTH DISTRICT

**HENRICO COUNTY** 

HEALTH DISTRICT

\* Age is missing for n = 26 case(s)