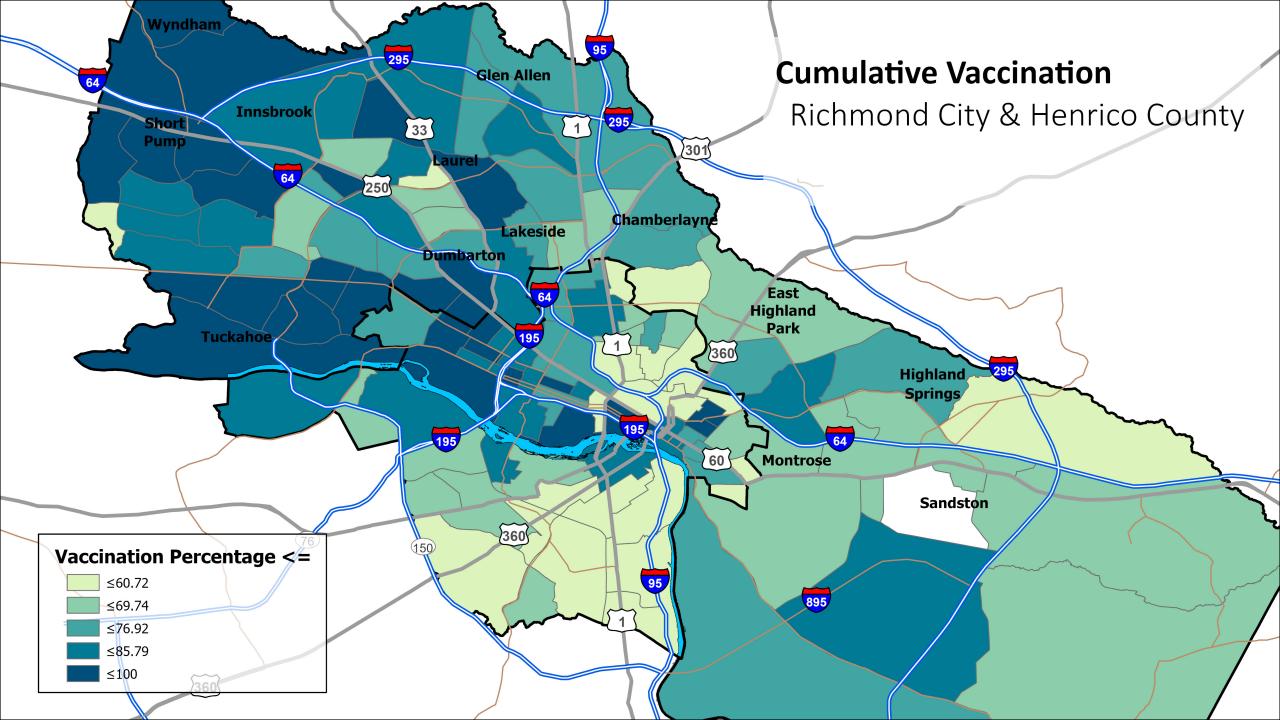

| 52,720     | 49,699 (94.3%)                   | 48,674 (92.3%)             | 37,640 (71.4%)         |

### Vaccination Uptake Estimations by Vaccination Status & Age Group

Richmond City, VA; April 24, 2023



HEALTH DISTRICT HEALTH DISTRICT

## Vaccination Uptake Estimations by Vaccination Status & Age Group

Henrico County, VA; April 24, 2023



HEALTH DISTRICT HEALTH DISTRICT

**HENRICO COUNTY** 

**RICHMOND CITY** 

### Vaccination Uptake Estimations by Vaccination Status & Racial/Ethnic Group

Richmond City, VA; April 24, 2023



HEALTH DISTRICT HEALTH DISTRICT

## Vaccination Uptake Estimations by Vaccination Status & Racial/Ethnic Group

Henrico County, VA; April 24, 2023



HEALTH DISTRICT HEALTH DISTRICT

## Vaccine Uptake Maps



RICHMOND CITY HEALTH DISTRICT HEALTH DISTRICT