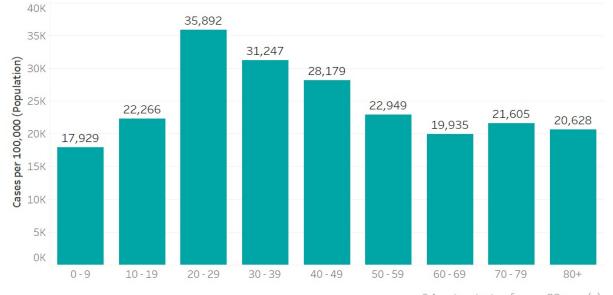

#### Cumulative COVID-19 Case Distribution by Age

Richmond City, VA (N = 60,977); February 18, 2020 - April 25, 2023

\* Age is missing for n = 28 case(s)

**RICHMOND CITY** HEALTH DISTRICT HEALTH DISTRICT