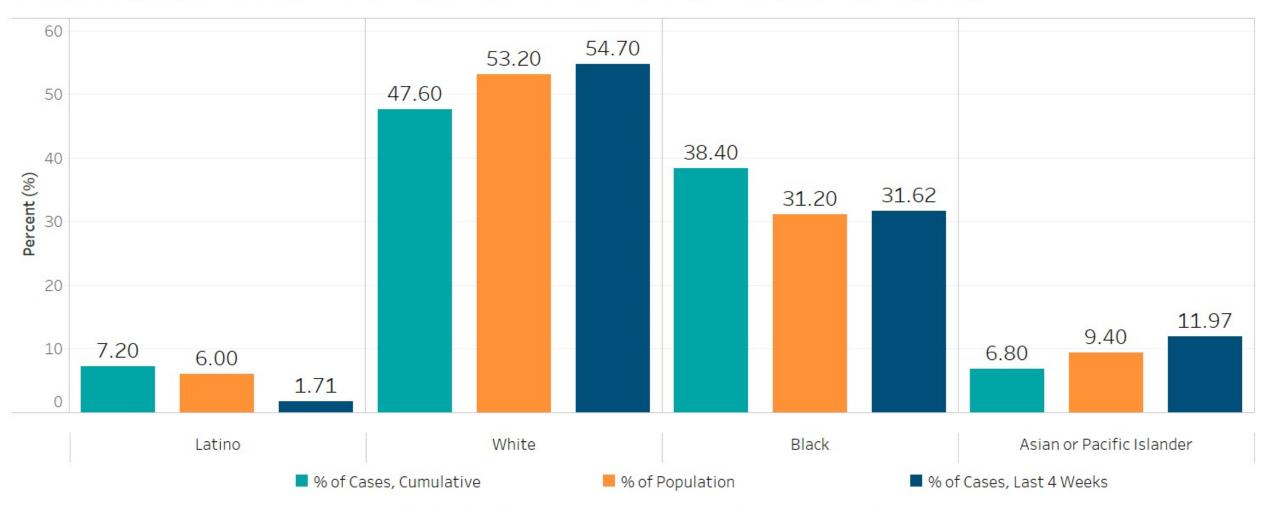

### COVID-19 Case Distribution by Race/Ethnicity

HENRICO COUNTY

HEALTH DISTRICT

**RICHMOND CITY** 

HEALTH DISTRICT

Henrico County, VA; Cumulatively as of April 25, 2023 and in the Last 4 weeks (March 30, 2023 - April 25, 2023)

\* NCHS population estimates are not available for Two or More Races or for Other Race (5,434 total cases)

\* Missing or unknown ethnicities were assumed to be non-Hispanic.