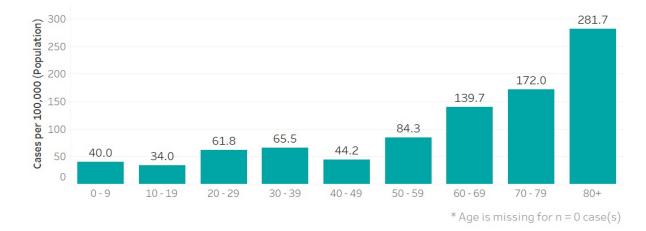

#### COVID-19 Case Distribution by Age in the Last 4 Weeks

Henrico County, VA (n = 271); March 30, 2023 - April 25, 2023