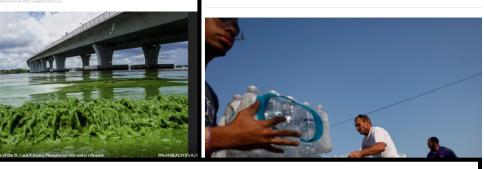

### North Carolina Woman Issues Warning After Her 3 Dogs Die Within Hours of Playing in Pond

POSTED 9:49 AM, AUGUST 12, 2019, BY CNN WIRE, UPDATED AT 12:15FM, AUGUST 12, 2019

Florida needs to deal with long-term health risks from harmful algal blooms | Tampa Bay Tir