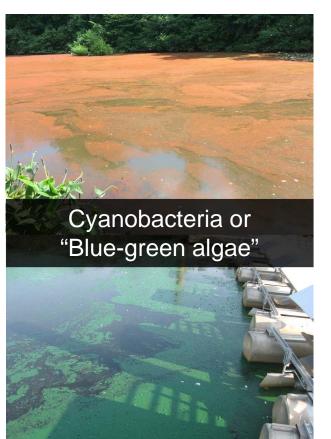

# Freshwater HABs = Cyanobacteria

Freshwater Primer

Harmful Algae Blooms (HABs)

Bloom = occurs when environmental conditions are favorable – *light, temp, nutrients* 

- Blooms may pose an environmental, human, and/or animal health threat
  - Some cyanobacteria may produce toxins
    - Toxins are most dangerous if ingested
  - Reduces oxygen in water (dead zones, fish kills)
  - Inhibits sunlight = impacts aquatic vegetation