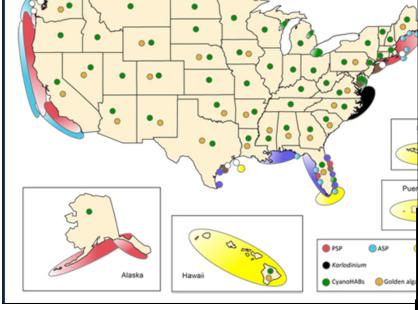

## **Cyanobacteria & Toxins** have Global Distribution

#### Freshwater Primer

https://www.whoi.edu/redtide/regions/us-distribution