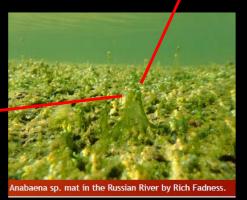

# Benthic Cyanobacteria

Planktonic cyanobacteria – slower moving systems such as lakes and estuaries Benthic cyanobacteria – growth habit in rivers with greater velocity, light reaches bottom substrate

7/10/17 1st Benthic HAB Workgroup Webinar: Benthic Cyanobacteria and Toxin Production in New Zealand Rivers

Susie Wood & Jonathan Puddick CAWTHRON

- May detach from the benthic substrate
- Mats float up to surface & may accumulate down-river along shorelines
- Challenges: collection/analytical methods, survey, assessment of coverage, public messaging
- Anabaena Phormidium , Planktothrix are examples of potential toxin- producing benthic cyanobacteria