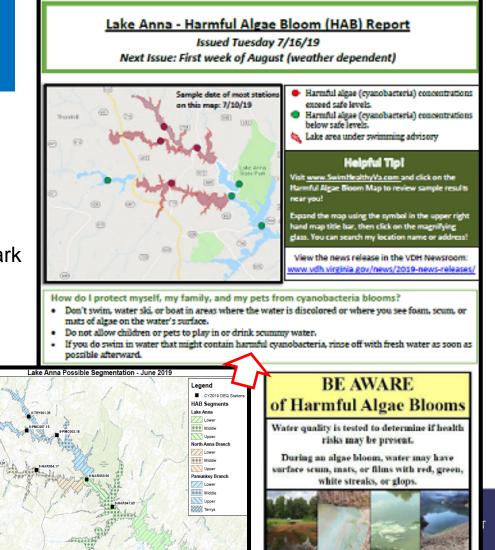

#### Lake Anna

2019 Recreational Advisory – 94 days\*
2018 Recreational Advisory – 76 days
2017 Recreational Advisory – none

\*monitoring began in April 2019 vs. Aug 2018