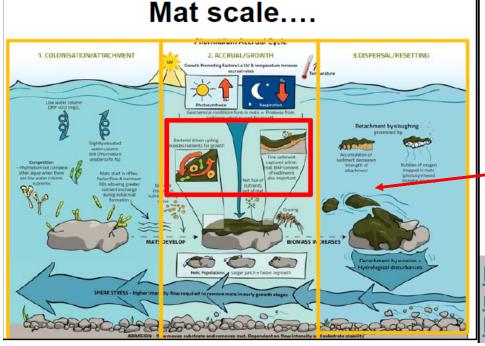

# Benthic Cyanobacteria

Planktonic cyanobacteria – slower moving systems such as lakes and estuaries Benthic cyanobacteria – growth habit in rivers with greater velocity, light reaches bottom substrate

7/10/17 1st Benthic HAB Workgroup Webinar: Benthic Cyanobacteria and Toxin Production in New Zealand Rivers

Susie Wood & Jonathan Puddick CAWTHRON

- May detach from the benthic substrate
- Mats float up to surface & may accumulate down-river along shorelines
- Challenges: collection/analytical methods, survey, assessment of coverage, public messaging
- Anabaena Phormidium , Planktothrix are examples of potential toxin- producing benthic cyanobacteria