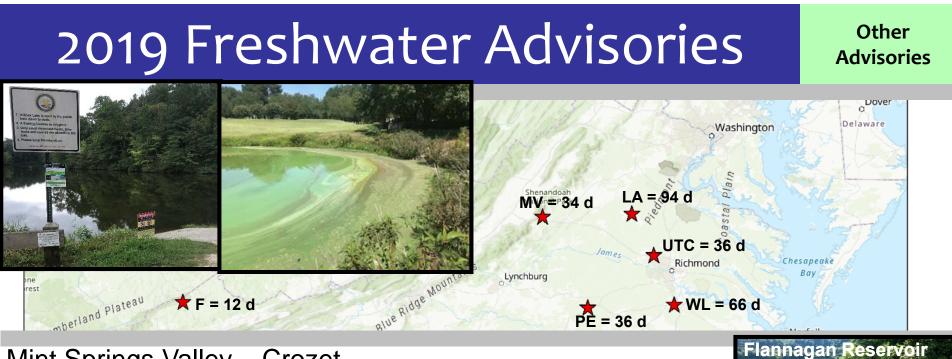

## 2019 Freshwater Advisories

### Mint Springs Valley – Crozet

- swimming lake private lake management company analyzed samples
- Lower J.W. Flannagan Reservoir Russell County
  - 1<sup>st</sup> recreational advisory
  - HAB observed during winter months since 2017
  - high recreational use
- Twin Lakes State Park Prince Edward County
  - Prince Edward Lake fishing & kayaking
- UT Chickahominy River Henrico County
  - Quasi public use; stream behind Shady Grove Ele.
  - Wyndham Lake promoted the concern about irrigation use