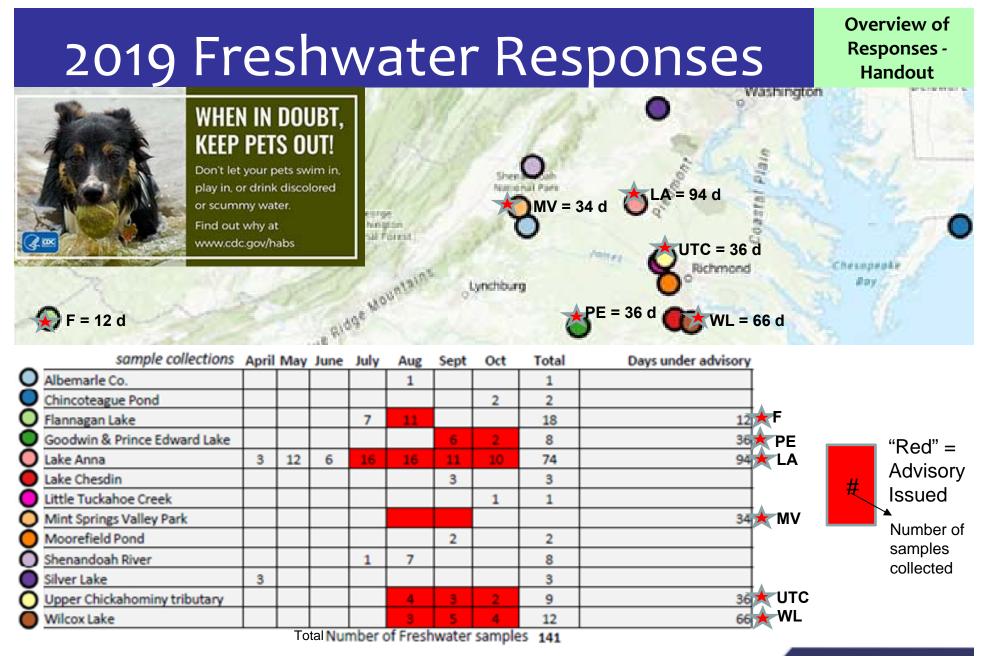

## 2019 Freshwater Advisories

#### Lake Anna

2019 Recreational Advisory – 94 days\*
2018 Recreational Advisory – 76 days
2017 Recreational Advisory – none

\*monitoring began in April 2019 vs. Aug 2018

# Sampling & Advisory Management changes from 2018 to 2019:

- Sampling at sites **above** Rt. 208 monthly or bimonthly
- Only shoreline sample at Lake Anna State Park
- HAB map displays "polygon" area under advisory
- Fact sheets distributed to a list of internal and external area stakeholders after each sample event regardless of advisory status
- Edits to Cyanobacteria Toxins & Health Effects List

Prince Edward Lake

### Mint Springs Valley – Crozet

- swimming lake private lake management company analyzed samples
- Lower J.W. Flannagan Reservoir Russell County
  - 1<sup>st</sup> recreational advisory
  - HAB observed during winter months since 2017
  - high recreational use
- Twin Lakes State Park Prince Edward County
  - Prince Edward Lake fishing & kayaking
- UT Chickahominy River Henrico County
  - Quasi public use; stream behind Shady Grove Ele.
  - Wyndham Lake promoted the concern about irrigation use

### Wilcox Lake - Petersburg

Public lake primarily used for fishing & kayaking