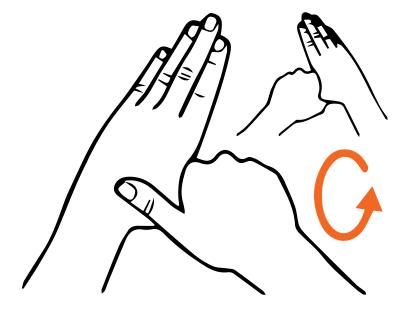

Palm to palm

- Fingers interlaced
- Rub

Back of fingers to opposing palms

- Fingers interlocked
- Rotational rub

Rotate each thumb in opposing clasped palm

- Rotational rub
- Left thumb in right palm, right thumb in left palm