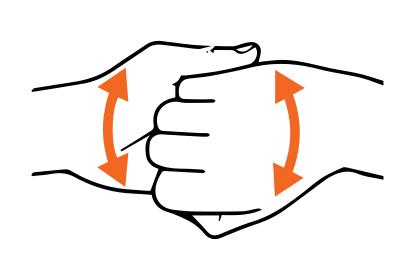

Clasped fingers in opposing palm

- Backwards and forwards rotation
- Right fingers in left palm, left fingers in right palm

Rinse hands in water

 Dry hands thoroughly with single-use towel

Use towel to turn off faucet