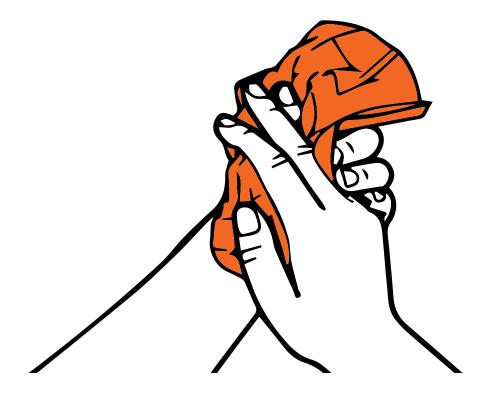

Clasped fingers in opposing palm

- Backwards and forwards rotation
- Right fingers in left palm, left fingers in right palm

Rinse hands in water

 Dry hands thoroughly with single-use towel

Use towel to turn off faucet