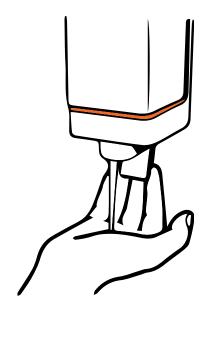

## HOW TO HAND WASH?

Wet hands with water

 Apply enough soap to cover all hand surfaces

Palm to palm

- Hands flat
- Rub

 Palm over dorsum (top of hand)

- Fingers interlaced
- Rub right over left, left over right