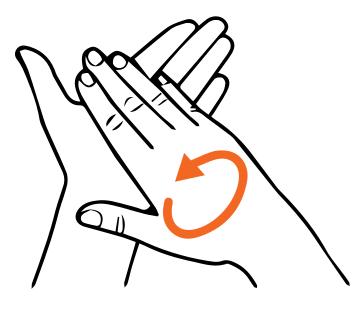

Palm to palm

- Fingers interlaced
- Rub

Back of fingers to opposing palms

- Fingers interlocked
- Rotational rub

Rotate each thumb in opposing clasped palm

- Rotational rub
- Left thumb in right palm, right thumb in left palm

Clasped fingers in opposing palm

- Backwards and forwards rotation
- Right fingers in left palm, left fingers in right palm

Rinse hands in water

 Dry hands thoroughly with single-use towel

Use towel to turn off faucet