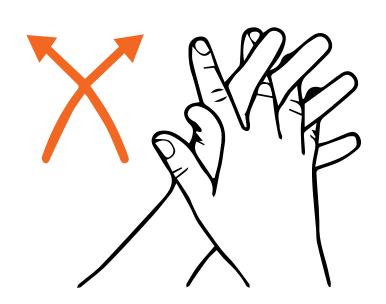

## HOW TO HAND WASH?

Wet hands with water

 Apply enough soap to cover all hand surfaces

Palm to palm

- Hands flat
- Rub

 Palm over dorsum (top of hand)

- Fingers interlaced
- Rub right over left, left over right

Palm to palm

- Fingers interlaced
- Rub

Back of fingers to opposing palms

- Fingers interlocked
- Rotational rub

Rotate each thumb in opposing clasped palm

- Rotational rub
- Left thumb in right palm, right thumb in left palm