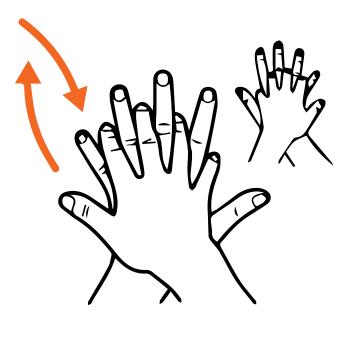

Palm to palm

- Fingers interlaced
- Rub

Back of fingers to opposing palms

- Fingers interlocked
- Rotational rub

Rotate each thumb in opposing clasped palm

- Rotational rub
- Left thumb in right palm, right thumb in left palm