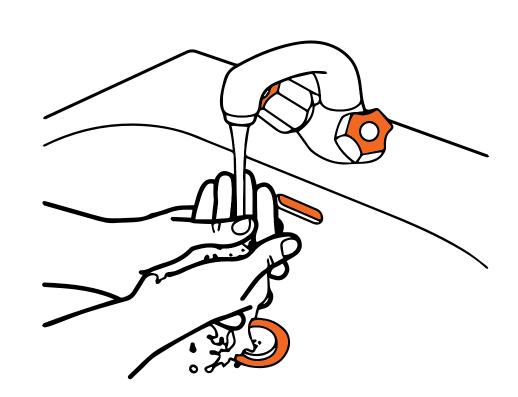

## HOW TO HAND WASH?

Wet hands with water

 Apply enough soap to cover all hand surfaces

Palm to palm

- Hands flat
- Rub

 Palm over dorsum (top of hand)

- Fingers interlaced
- Rub right over left, left over right