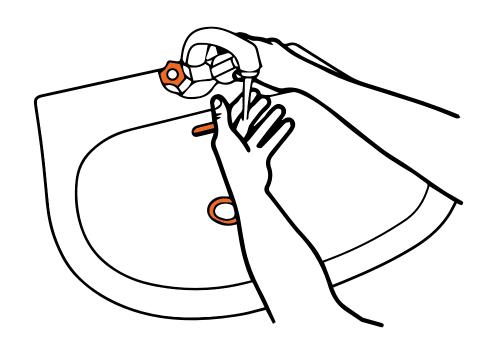

## HOW TO HAND WASH?

Wet hands with water

 Apply enough soap to cover all hand surfaces

Palm to palm

- Hands flat
- Rub

 Palm over dorsum (top of hand)

- Fingers interlaced
- Rub right over left, left over right