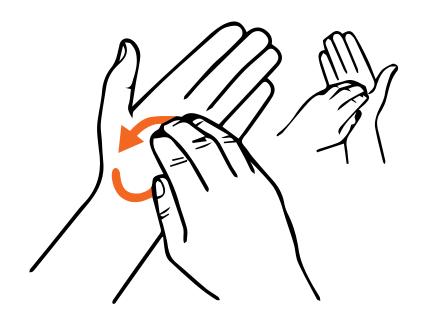

Palm to palm

- Fingers interlaced
- Rub

Back of fingers to opposing palms

- Fingers interlocked
- Rotational rub

Rotate each thumb in opposing clasped palm

- Rotational rub
- Left thumb in right palm, right thumb in left palm