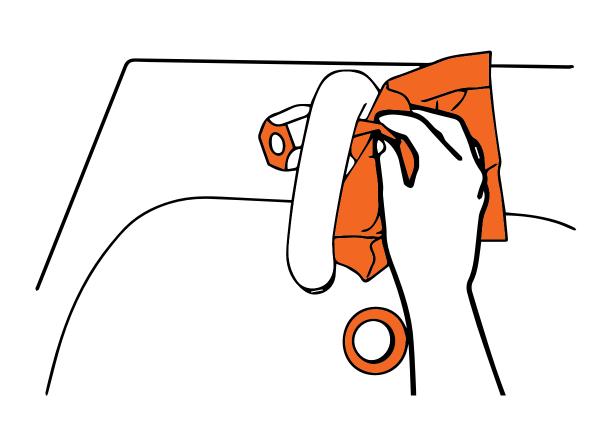

Clasped fingers in opposing palm

- Backwards and forwards rotation
- Right fingers in left palm, left fingers in right palm

Rinse hands in water

 Dry hands thoroughly with single-use towel

Use towel to turn off faucet