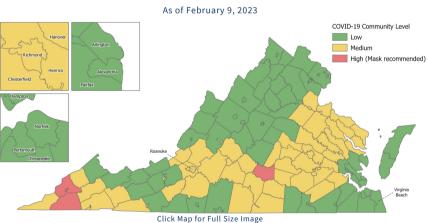

4 / 58

Virginia Localities at High / Medium Community Levels as of February 9, 2023

# **CDC Community Levels**