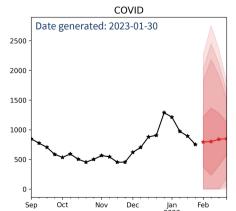

### **KEY TAKEAWAYS**

- After a short plateau, <u>weekly case rates</u> have started another slow decline. As of February 7, the 7-day average of daily cases is 13.65 per 100k. This is down 23% in a fortnight. The current case rate is less than half that of the January 4th peak.
- Only four counties and cities are reporting high <u>COVID19 community levels</u> this week. This represents about 86,000 Virginians (one percent of the population). The CDC recommends that residents of these locales wear masks when in indoor public places. Another 58 areas (covering 2.67 million Virginians) are reporting medium community levels. High-risk individuals in these areas should also wear a mask in indoor public places.
- <u>Hospitalization trends</u> have continued a steady decline. The 7-day moving average of new admissions in Virginia is 617. This is down 25% in the last two weeks. ICU occupancy has also declined slowly. The total number of ventilator supported patients has remained mostly static since January.
- <u>Variant proportions</u> continue to evolve as expected. XBB.1.5 now represents an estimated 86% of all new cases. CH.1.1 is not showing signs of significant growth.
- Models suggest a plateauing of cases and hospitalizations in the coming weeks. If you have not received your <u>bivalent booster</u>, please consider getting one soon.

## **UVA Model of Weekly Hospital Admissions**