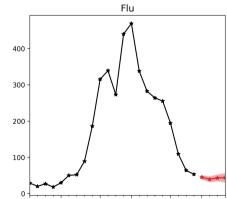

### **KEY TAKEAWAYS**

- After a short plateau, <u>weekly case rates</u> have started another slow decline. As of February 7, the 7-day average of daily cases is 13.65 per 100k. This is down 23% in a fortnight. The current case rate is less than half that of the January 4th peak.
- Only four counties and cities are reporting high <u>COVID19 community levels</u> this week. This represents about 86,000 Virginians (one percent of the population). The CDC recommends that residents of these locales wear masks when in indoor public places. Another 58 areas (covering 2.67 million Virginians) are reporting medium community levels. High-risk individuals in these areas should also wear a mask in indoor public places.
- <u>Hospitalization trends</u> have continued a steady decline. The 7-day moving average of new admissions in Virginia is 617. This is down 25% in the last two weeks. ICU occupancy has also declined slowly. The total number of ventilator supported patients has remained mostly static since January.
- <u>Variant proportions</u> continue to evolve as expected. XBB.1.5 now represents an estimated 86% of all new cases. CH.1.1 is not showing signs of significant growth.
- Models suggest a plateauing of cases and hospitalizations in the coming weeks. If you have not received your <u>bivalent booster</u>, please consider getting one soon.