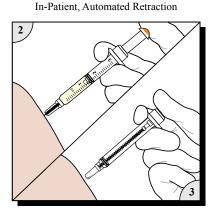

# Ancillary Supply Administration Kit: Standard Syringe (Centrally Distributed)

| Kit description                                                                                        | Standard syringe kit for vaccine administration (100 doses)                                                                                                                                                                                                                                                                                                                                                                                                                                                           |                                                                                                                                                                                                                                                                           |                                                                                                                                                                                                                                                                                                                                                                                                                                                                                                                                                                                                                                                                                                                                                                                                                                                                                                                                                                                                                                                                                                                                                                                                                                                                                                                                                                                                                                                                                                                                                                                                                                                                                                                                                                                                                                                                                                                                                                                                                                                                                                                                |  |
|--------------------------------------------------------------------------------------------------------|-----------------------------------------------------------------------------------------------------------------------------------------------------------------------------------------------------------------------------------------------------------------------------------------------------------------------------------------------------------------------------------------------------------------------------------------------------------------------------------------------------------------------|---------------------------------------------------------------------------------------------------------------------------------------------------------------------------------------------------------------------------------------------------------------------------|--------------------------------------------------------------------------------------------------------------------------------------------------------------------------------------------------------------------------------------------------------------------------------------------------------------------------------------------------------------------------------------------------------------------------------------------------------------------------------------------------------------------------------------------------------------------------------------------------------------------------------------------------------------------------------------------------------------------------------------------------------------------------------------------------------------------------------------------------------------------------------------------------------------------------------------------------------------------------------------------------------------------------------------------------------------------------------------------------------------------------------------------------------------------------------------------------------------------------------------------------------------------------------------------------------------------------------------------------------------------------------------------------------------------------------------------------------------------------------------------------------------------------------------------------------------------------------------------------------------------------------------------------------------------------------------------------------------------------------------------------------------------------------------------------------------------------------------------------------------------------------------------------------------------------------------------------------------------------------------------------------------------------------------------------------------------------------------------------------------------------------|--|
| NDC # in VTrckS                                                                                        | 11111-0001-01 (Adult)                                                                                                                                                                                                                                                                                                                                                                                                                                                                                                 |                                                                                                                                                                                                                                                                           |                                                                                                                                                                                                                                                                                                                                                                                                                                                                                                                                                                                                                                                                                                                                                                                                                                                                                                                                                                                                                                                                                                                                                                                                                                                                                                                                                                                                                                                                                                                                                                                                                                                                                                                                                                                                                                                                                                                                                                                                                                                                                                                                |  |
| Kit dimensions/weight                                                                                  | 14 in x 13 in x 9 in/3.5 lbs (stan                                                                                                                                                                                                                                                                                                                                                                                                                                                                                    | 14 in x 13 in x 9 in/3.5 lbs (standard ancillary adult kit)                                                                                                                                                                                                               |                                                                                                                                                                                                                                                                                                                                                                                                                                                                                                                                                                                                                                                                                                                                                                                                                                                                                                                                                                                                                                                                                                                                                                                                                                                                                                                                                                                                                                                                                                                                                                                                                                                                                                                                                                                                                                                                                                                                                                                                                                                                                                                                |  |
| Minimum order size and increment                                                                       | Kit to support administration o                                                                                                                                                                                                                                                                                                                                                                                                                                                                                       | of 100 doses (plus overage)                                                                                                                                                                                                                                               |                                                                                                                                                                                                                                                                                                                                                                                                                                                                                                                                                                                                                                                                                                                                                                                                                                                                                                                                                                                                                                                                                                                                                                                                                                                                                                                                                                                                                                                                                                                                                                                                                                                                                                                                                                                                                                                                                                                                                                                                                                                                                                                                |  |
| Accompanies 0.5mL-dose<br>vaccines                                                                     | Janssen                                                                                                                                                                                                                                                                                                                                                                                                                                                                                                               |                                                                                                                                                                                                                                                                           |                                                                                                                                                                                                                                                                                                                                                                                                                                                                                                                                                                                                                                                                                                                                                                                                                                                                                                                                                                                                                                                                                                                                                                                                                                                                                                                                                                                                                                                                                                                                                                                                                                                                                                                                                                                                                                                                                                                                                                                                                                                                                                                                |  |
| Order Intention                                                                                        | Currently only adult kits are available. Pediatric and mixed kits may be available for order at a later date.                                                                                                                                                                                                                                                                                                                                                                                                         |                                                                                                                                                                                                                                                                           |                                                                                                                                                                                                                                                                                                                                                                                                                                                                                                                                                                                                                                                                                                                                                                                                                                                                                                                                                                                                                                                                                                                                                                                                                                                                                                                                                                                                                                                                                                                                                                                                                                                                                                                                                                                                                                                                                                                                                                                                                                                                                                                                |  |
| Contents: Each kit<br>contains a label on the<br>outside of the box with a<br>complete inventory list. | Adult Kit<br>85 needles (22-25G x 1")<br>20 needles (22-25G x 1.5")<br>105 syringes (1 mL or 3 mL)<br>210 alcohol pads<br>100 vaccination<br>record cards<br>1 needle gauge<br>and length chart<br>2 face shields<br>4 surgical masks                                                                                                                                                                                                                                                                                 | <ul> <li>Pediatric Kit</li> <li>105 needles (25G x 1")</li> <li>105 syringes (1 mL or 3 mL)</li> <li>210 alcohol pads</li> <li>100 vaccination<br/>record cards</li> <li>1 needle gauge<br/>and length chart</li> <li>2 face shields</li> <li>4 surgical masks</li> </ul> | Mixed Kit (Pediatric/Adult)<br>95 needles (25G x 1")<br>10 needles (22-25G x 1.5")<br>105 syringes (1 mL or 3 mL)<br>210 alcohol pads<br>100 vaccination<br>record cards<br>1 needle gauge<br>and length chart<br>2 face shields<br>4 surgical masks                                                                                                                                                                                                                                                                                                                                                                                                                                                                                                                                                                                                                                                                                                                                                                                                                                                                                                                                                                                                                                                                                                                                                                                                                                                                                                                                                                                                                                                                                                                                                                                                                                                                                                                                                                                                                                                                           |  |
| Additional information                                                                                 | <ul> <li>Products and brands for kit of vary.</li> <li>All needles for vaccine adminneedles.</li> <li>Kits will include a mixture of and non low dead-volume n</li> <li>Due to the limited supply of syringes, specification of preor syringes is not feasible.</li> <li>Kit and pallet configuration         <ul> <li>1 kit = 100 vaccinations (p</li> <li>1 pallet = 36 kits (supports plus overage)</li> </ul> </li> <li>For more information about an components: <u>COVID-19 Vaccin</u> Kit Guidance.</li> </ul> | nistration are safety<br>low dead-volume<br>eedles/syringes.<br>needles and<br>ferences for needles<br>lus overage)<br>s 3,600 vaccinations,<br>ncillary kits                                                                                                             | A Le Averan. Brits Constanting of Co |  |