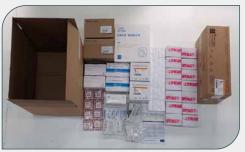

## **Centrally Distributed Ancillary Supply Kit Volume**

Vaccination provider sites will need to prepare space to store vaccine and ancillary kits. Large volume orders of vaccine can be compactly packaged, however, ancillary supply kits to support these orders will require much more storage space. For each 100 doses of vaccine, an ancillary kit measuring 14 in x 13 in x 9 in and weighing 3.5 pounds will be provided. The below picture demonstrates the number and volume of ancillary kits compared to vaccine in a large volume order of 4,000 doses.