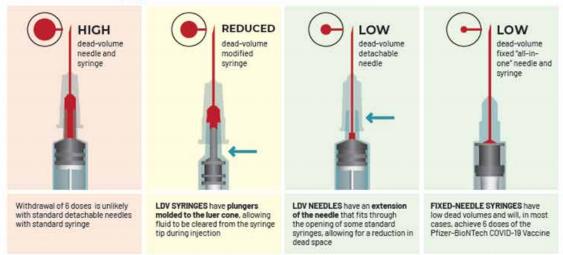

# Large Combined Ancillary Supply Kit for Administration and Mixing (Direct Ship)

| Kit description                                      | Combined kit with small syringes for vaccine administration (with a 4:2 ratio of low dead-volume needles/syringes to non-low dead-volume needles/syringes), mixing supplies, and diluent.                                                                                                                                                                                                                                                          |
|------------------------------------------------------|----------------------------------------------------------------------------------------------------------------------------------------------------------------------------------------------------------------------------------------------------------------------------------------------------------------------------------------------------------------------------------------------------------------------------------------------------|
| NDC # in VTrckS                                      | 11111-0010-02 (Adult)*                                                                                                                                                                                                                                                                                                                                                                                                                             |
| Kit dimensions/weight                                | Kit box may be one of the following sizes:                                                                                                                                                                                                                                                                                                                                                                                                         |
|                                                      | <ul> <li>24 in x 18 in x 20 in/45 - 46 lbs</li> <li>24 in x 20 in x 18 in / 45 - 46 lbs</li> </ul>                                                                                                                                                                                                                                                                                                                                                 |
|                                                      | = $24 \ln x 20 \ln x 10 \ln 745 - 46 lbs$<br>= $24 \ln x 20 \ln x 20 \ln 745 - 46 lbs$                                                                                                                                                                                                                                                                                                                                                             |
|                                                      | = $24 \ln x 20 \ln x 22 \ln 7 43 - 40 lbs$<br>= $24 \ln x 20 \ln x 22 \ln 7 45 - 46 lbs$                                                                                                                                                                                                                                                                                                                                                           |
|                                                      |                                                                                                                                                                                                                                                                                                                                                                                                                                                    |
| Minimum order size and<br>increment                  | Kit to support administration of <b>1,170 doses</b> (plus overage), including 0.9% preservative-<br>free normal saline diluent                                                                                                                                                                                                                                                                                                                     |
| Accompanies 0.3mL-dose<br>vaccines                   | Pfizer-BioNTech                                                                                                                                                                                                                                                                                                                                                                                                                                    |
| Order Intention                                      | Only adult kits will be available.                                                                                                                                                                                                                                                                                                                                                                                                                 |
|                                                      |                                                                                                                                                                                                                                                                                                                                                                                                                                                    |
| Contents: Each kit contains                          | Adult Kit*                                                                                                                                                                                                                                                                                                                                                                                                                                         |
| a label on the outside of                            | Adult Kit*<br>■ 830 needles (22-25G X 1")                                                                                                                                                                                                                                                                                                                                                                                                          |
| a label on the outside of<br>the box with a complete |                                                                                                                                                                                                                                                                                                                                                                                                                                                    |
| a label on the outside of                            | 830 needles (22-25G X 1")                                                                                                                                                                                                                                                                                                                                                                                                                          |
| a label on the outside of<br>the box with a complete | <ul> <li>830 needles (22-25G X 1")</li> <li>830 syringes (1 mL, LDV)</li> </ul>                                                                                                                                                                                                                                                                                                                                                                    |
| a label on the outside of<br>the box with a complete | <ul> <li>830 needles (22-25G X 1")</li> <li>830 syringes (1 mL, LDV)</li> <li>185 needles (22-25G X 1")</li> </ul>                                                                                                                                                                                                                                                                                                                                 |
| a label on the outside of<br>the box with a complete | <ul> <li>830 needles (22-25G X 1")</li> <li>830 syringes (1 mL, LDV)</li> <li>185 needles (22-25G X 1")</li> <li>185 syringes (1 mL)</li> </ul>                                                                                                                                                                                                                                                                                                    |
| a label on the outside of<br>the box with a complete | <ul> <li>830 needles (22-25G X 1")</li> <li>830 syringes (1 mL, LDV)</li> <li>185 needles (22-25G X 1")</li> <li>185 syringes (1 mL)</li> <li>225 needles (22G-25G X 1.5")</li> </ul>                                                                                                                                                                                                                                                              |
| a label on the outside of<br>the box with a complete | <ul> <li>830 needles (22-25G X 1")</li> <li>830 syringes (1 mL, LDV)</li> <li>185 needles (22-25G X 1")</li> <li>185 syringes (1 mL)</li> <li>225 needles (22G-25G X 1.5")</li> <li>225 syringes (1 mL)</li> </ul>                                                                                                                                                                                                                                 |
| a label on the outside of<br>the box with a complete | <ul> <li>830 needles (22-25G X 1")</li> <li>830 syringes (1 mL, LDV)</li> <li>185 needles (22-25G X 1")</li> <li>185 syringes (1 mL)</li> <li>225 needles (22G-25G X 1.5")</li> <li>225 syringes (1 mL)</li> <li>205 mixing needles (22-25G X 1.5")</li> <li>205 mixing syringes (3 mL or 5 mL)</li> <li>2,900 alcohol pads</li> </ul>                                                                                                             |
| a label on the outside of<br>the box with a complete | <ul> <li>830 needles (22-25G X 1")</li> <li>830 syringes (1 mL, LDV)</li> <li>185 needles (22-25G X 1")</li> <li>185 syringes (1 mL)</li> <li>225 needles (22G-25G X 1.5")</li> <li>225 syringes (1 mL)</li> <li>205 mixing needles (22-25G X 1.5")</li> <li>205 mixing syringes (3 mL or 5 mL)</li> <li>2,900 alcohol pads</li> <li>1,200 vaccination record cards</li> </ul>                                                                     |
| a label on the outside of<br>the box with a complete | <ul> <li>830 needles (22-25G X 1")</li> <li>830 syringes (1 mL, LDV)</li> <li>185 needles (22-25G X 1")</li> <li>185 syringes (1 mL)</li> <li>225 needles (22G-25G X 1.5")</li> <li>225 syringes (1 mL)</li> <li>205 mixing needles (22-25G X 1.5")</li> <li>205 mixing syringes (3 mL or 5 mL)</li> <li>2,900 alcohol pads</li> <li>1,200 vaccination record cards</li> <li>10 needle gauge and length charts</li> </ul>                          |
| a label on the outside of<br>the box with a complete | <ul> <li>830 needles (22-25G X 1")</li> <li>830 syringes (1 mL, LDV)</li> <li>185 needles (22-25G X 1")</li> <li>185 syringes (1 mL)</li> <li>225 needles (22G-25G X 1.5")</li> <li>225 syringes (1 mL)</li> <li>205 mixing needles (22-25G X 1.5")</li> <li>205 mixing syringes (3 mL or 5 mL)</li> <li>2,900 alcohol pads</li> <li>1,200 vaccination record cards</li> <li>10 needle gauge and length charts</li> <li>25 face shields</li> </ul> |
| a label on the outside of<br>the box with a complete | <ul> <li>830 needles (22-25G X 1")</li> <li>830 syringes (1 mL, LDV)</li> <li>185 needles (22-25G X 1")</li> <li>185 syringes (1 mL)</li> <li>225 needles (22G-25G X 1.5")</li> <li>225 syringes (1 mL)</li> <li>205 mixing needles (22-25G X 1.5")</li> <li>205 mixing syringes (3 mL or 5 mL)</li> <li>2,900 alcohol pads</li> <li>1,200 vaccination record cards</li> <li>10 needle gauge and length charts</li> </ul>                          |

\*Some needles from the adult kit may be used for adolescents age 12 through 18 years. Choose the correct needle gauge and needle length using CDC's Vaccine Administration: Needle Gauge and Length job aid (<u>https://www.cdc.gov/vaccines/hcp/admin/downloads/vaccine-administration-needle-length.pdf</u>). For adolescents age 12–18 years, use the 22-25 gauge, 1-inch needles from the ancillary kit. For adults age 19 years and older, see the chart referenced previously to determine the correct size based on sex and weight.

Product Information Guide

# Large Combined Ancillary Supply Kit for Administration and Mixing (Direct Ship)

| Additional information | <ul> <li>Products and brands for kit<br/>components may vary.</li> </ul>                                                                                 |
|------------------------|----------------------------------------------------------------------------------------------------------------------------------------------------------|
|                        | <ul> <li>All needles for vaccine administration<br/>are safety needles.</li> </ul>                                                                       |
|                        | <ul> <li>Kits will include a mixture of low dead-<br/>volume and non low dead-volume<br/>needles/syringes.</li> </ul>                                    |
|                        | <ul> <li>Needles for mixing diluent with<br/>vaccine are conventional needles.</li> </ul>                                                                |
|                        | <ul> <li>Due to the limited supply of needles<br/>and syringes, specification of<br/>preferences for needles or syringes is<br/>not feasible.</li> </ul> |
|                        | Kit and pallet configuration                                                                                                                             |
|                        | <ul> <li>1 kit = 1,170 vaccinations<br/>(plus overage)</li> </ul>                                                                                        |
|                        | <ul> <li>1 pallet = 8 kits (supports 9,360 vaccinations, plus overage)</li> </ul>                                                                        |
|                        | For more information about ancillary kit components: <u>COVID-19 Vaccine Ancillary</u> Supply Kit Guidance.                                              |
|                        |                                                                                                                                                          |
|                        |                                                                                                                                                          |
|                        |                                                                                                                                                          |
|                        |                                                                                                                                                          |