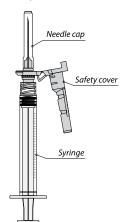

42 270 00 20 www.htl-strefa.com, E: info@htl-strefa.pl

**Distributed by:** HTL-STREFA, Inc. 3005 Chastain Meadows Pkwy, Suite 300 Marietta, GA 30066, USA T: +1 770 528 0410; F: +1 770 528 0411

www.htl-strefa.com; E: info@htl-strefa.com

The Sterile Disposable Syringe with Safety Needle is intended for use in the aspiration and injection of fluids for medical purpose.

Ask your healthcare professional for assistance in choosing the needle length, injection site and technique appropriate for you.

The needle fits any standard luer lock or luer slip syringe and it is equipped with a safety cover, that prevents needle stick self-injury after use.

#### **INSTRUCTIONS FOR USE**

Follow your recommended clinical procedures for drug injections. See the patient information leaflet of the drug.





Peel blister pack of the DropSafe Syringe with Safety Needle. Use aseptic technique.



Pull back the safety cover to enable a clear view of the injection site then remove the needle cap.





Ensure needle is firmly attached to the luer lock or luer slip syringe.



Draw up the medication according to its reference information. Prime the needle, if required.



Once the cover is securely locked over the needle, dispose of syringe and needle in an approved sharps container.



Administer injection according to established protocol.







CE

**Retractable Technologies Inc VanishPoint® Syringe Flyer** 

Available at: https://d2ghdaxqb194v2.cloudfront.net/577/166715.pdf











Non-Reusable



#### **Product Usage Information:**

- 1. Prepare and give injection using aseptic techniqu