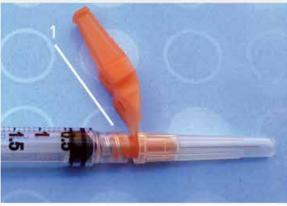

ghtened and secure prior to use.

#### Needle-Pro® Hypodermic Safety Device



#### Two points of connection

- Needle to Needle- Pro<sup>®</sup> orange safety device (1)
- Needle-Pro<sup>e</sup> orange safety device to syringe (2)

#### Ensure the 2 connections are secure by:

- 1. Twisting to tighten the needle into the Needle-Pro® orange safety device AND
- 2 Twisting to tighten the Needle-Pro® orange safety device into the syringe



#### Needle-Pro® EDGE" Hypodermic Safety Device



#### **One connection**

Needle-Pro<sup>®</sup> Edge<sup>™</sup> safety device to syringe [1]

#### Ensure the connection is secure by:

. Twisting to tighten the connection between the Needle-Pro® Edge<sup>™</sup> and syringe prior to use



Scan the QR Code for a short video describing the connections.



smiths medical

#### Contact customer services at 1-800-258-5361 or at www.smiths-medical.custhelp.com

PRODUCTÍSÌ DESCRIBED MAY NOT BE LICENSED OR AVAILABLE FOR SALE IN CANADA AND OTHER COUNTRIES

Smiths Medical ASD, Inc. 6000 Nathan Lane North Minneapolis, MN 55442, USA

Phone: 1-214-618-0218 Toll-Free USA 1-800-258-5361

Find your local contact information at: www.smiths-medical.com/customer-support

Smiths Medical is part of the global technology business Smiths Group plc. Please see the instructions for Use/Operator's Manual for a complete listing of the Indications, contraindications, warnings and precautions, Jelco, NeedlePro, and the Smiths Medical design mark are trademarks of Smiths Medical. The symbol & Indicates the trademark is registered in the U.S. Parent and Trademark Off