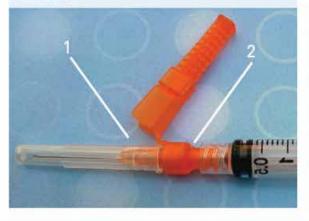

#### Identification and Connection Guide

Smiths Medical offers the Needle-Pro® and Needle-Pro® Edge" hypodermic safety devices. It is important to identify which device you are using and review the Instructions for Use prior to using. The information below is to assist you in identifying which device you are using and to help ensure the connections are tightened and secure prior to use.

#### Needle-Pro® Hypodermic Safety Device



#### Two points of connection

- Needle to Needle- Pro<sup>®</sup> orange safety device (1)
- Needle-Pro<sup>e</sup> orange safety device to syringe (2)

#### Ensure the 2 connections are secure by:

- 1. Twisting to tighten the needle into the Needle-Pro® orange safety device AND
- 2 Twisting to tighten the Needle-Pro® orange safety device into the syringe



#### Needle-Pro® EDGE" Hypodermic Safety Device



#### **One connection**

Needle-Pro<sup>®</sup> Edge<sup>™</sup> safety device to syringe [1]

#### Ensure the connection is secure by:

. Twisting to tighten the connection between the Needle-Pro® Edge<sup>™</sup> and syringe prior to use



Scan the QR Code for a short video describing the connections.



smiths medical

#### Contact customer services at 1-800-258-5361 or at www.smiths-medical.custhelp.com

PRODUCTÍSÌ DESCRIBED MAY NOT BE LICENSED OR AVAILABLE FOR SALE IN CANADA AND OTHER COUNTRIES

Smiths Medical ASD, Inc. 6000 Nathan Lane North Minneapolis, MN 55442, USA

Phone: 1-214-618-0218 Toll-Free USA 1-800-258-5361

Find your local contact information at: www.smiths-medical.com/customer-support

Smiths Medical is part of the g