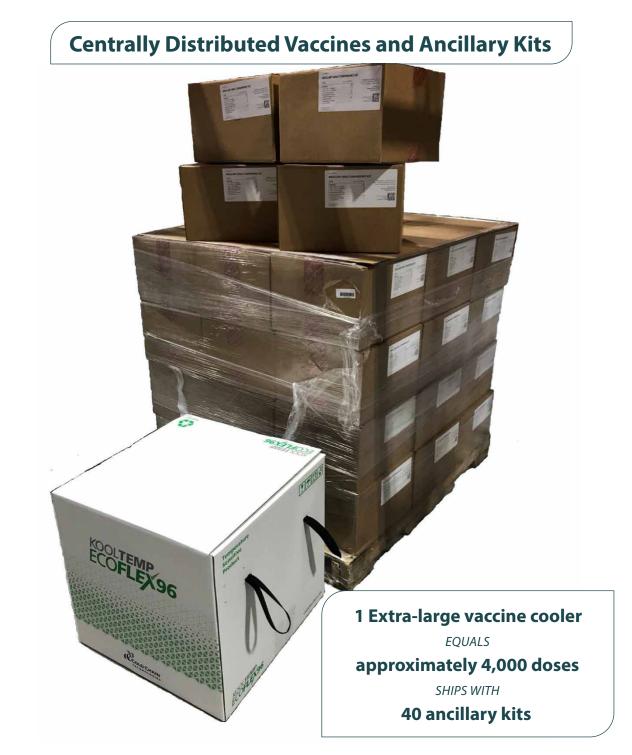

## **Centrally Distributed Ancillary Supply Kit Volume**

Vaccination provider sites will need to prepare space to store vaccine and ancillary kits. Large volume orders of vaccine can be compactly packaged, however, ancillary supply kits to support these orders will require much more storage space. For each 100 doses of vaccine, an ancillary kit measuring 14 in x 13 in x 9 in and weighing 3.5 pounds will be provided. The below picture demonstrates the number and volume of ancillary kits compared to vaccine in a large volume order of 4,000 doses.