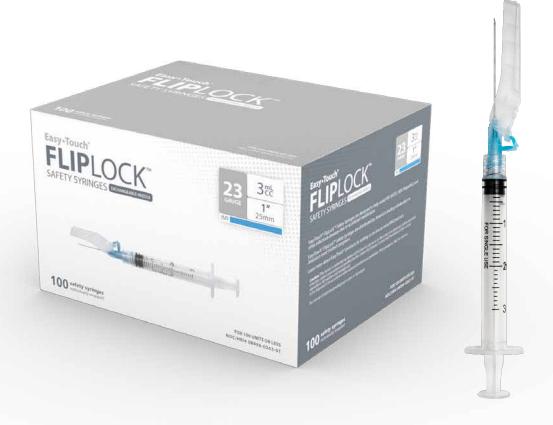

Product Information Guide

| Additional information | Products and brands for kit components may<br>vary.                                                                                                  | ( |
|------------------------|------------------------------------------------------------------------------------------------------------------------------------------------------|---|
|                        | <ul> <li>All needles for vaccine administration are<br/>safety needles.</li> </ul>                                                                   |   |
|                        | <ul> <li>Kits will include a mixture of low dead- volume<br/>and non low dead-volume needles/syringes.</li> </ul>                                    |   |
|                        | Needles for mixing diluent with vaccine are<br>conventional needles.                                                                                 |   |
|                        | <ul> <li>Due to the limited supply of needles and<br/>syringes, specification of preferences for<br/>needles or syringes is not feasible.</li> </ul> |   |
|                        | Kit and pallet configuration                                                                                                                         |   |
|                        | <ul> <li>1 kit = 450 vaccinations (plus overage)</li> </ul>                                                                                          |   |
|                        | For more information about ancillary kit<br>components: <u>COVID-19 Vaccine Ancillary Supply</u><br><u>Kit Guidance.</u>                             |   |