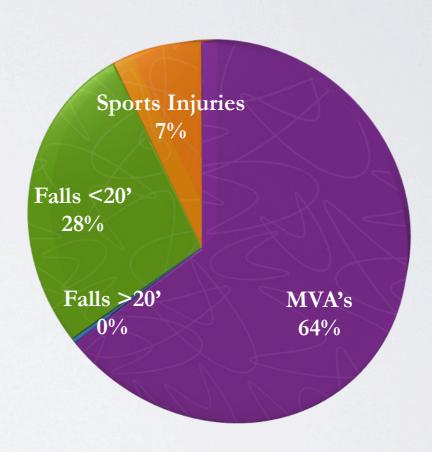

## STATISTICS

DO NUMBERS REALLY MATTER?

## INFORMATION OVERLOAD

- What to ask
- Why to ask
- How to ask
  - Examples: intubation, IV's, IO's

- What are your definitions?
- How do you pull the data?
- What do the numbers mean?
- Identify trends
- Community risk reduction