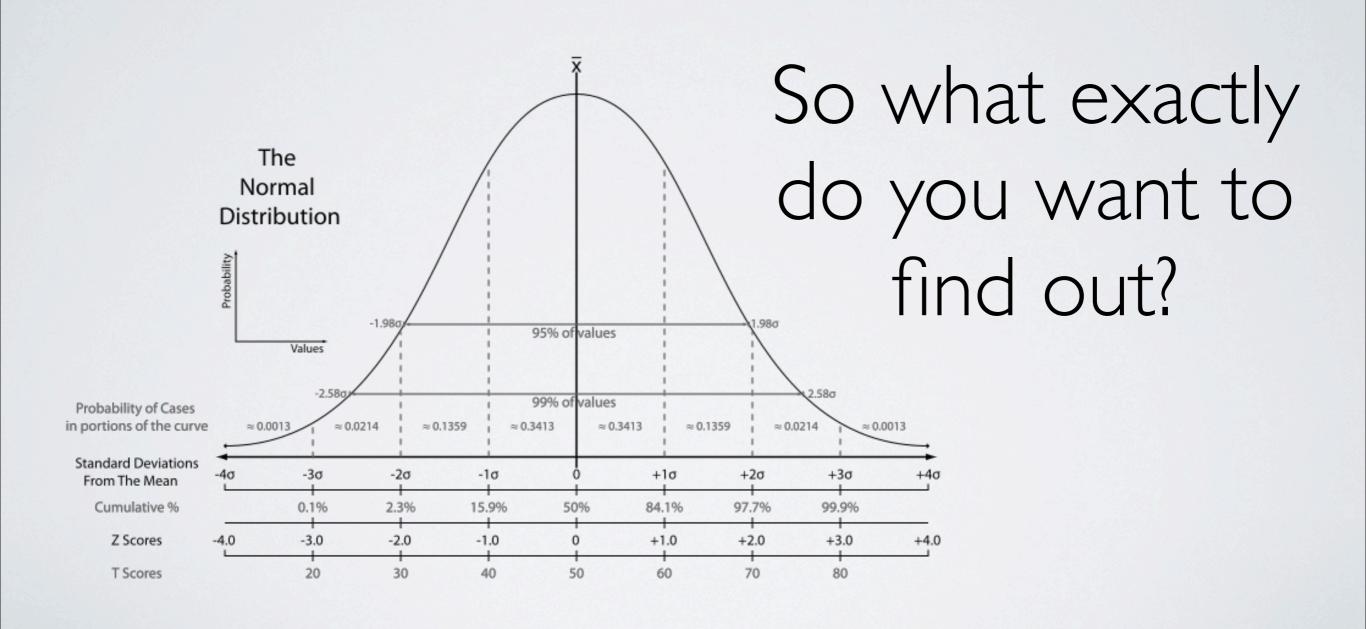

## STATISTICS

DO NUMBERS REALLY MATTER?

## INFORMATION OVERLOAD

- What to ask
- Why to ask
- How to ask
  - Examples: intubation, IV's, IO's

- What are your definitions?
- How do you pull the data?
- What do the numbers mean?
- Identify trends
- Community risk reduction