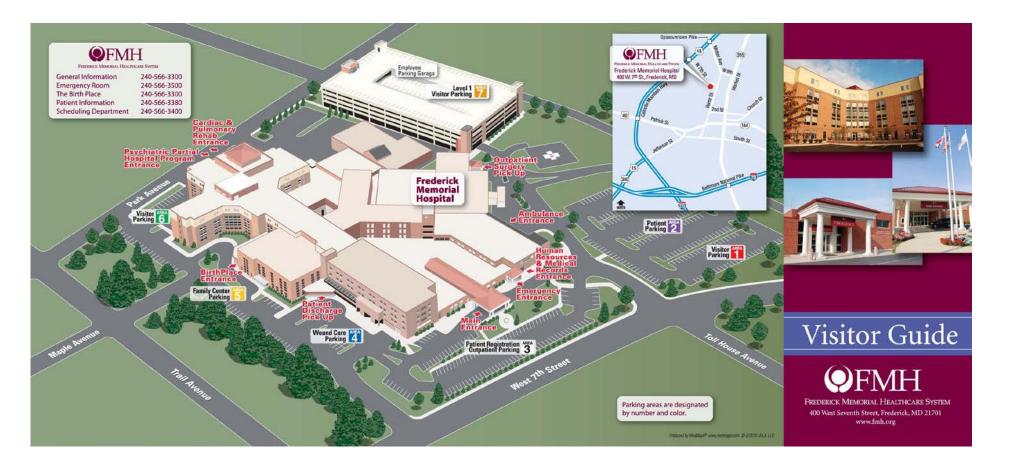

## From Rockville and points South:

Take I-270 North toward Frederick Continue on US-15 North to Exit 15 - 7th Street At the stoplight at the end of the exit ramp, turn left onto West 7th Street. Pass through one stoplight. Frederick Memorial Hospital is on the right.

## From Hagerstown and points North:

Take I-70 East toward Frederick Take Exit 48 onto US-40 East toward Frederick US-40 becomes MD-144, Patrick Street Merge onto US-15 North via the ramp on the LEFT toward Gettysburg. Continue on US-15 North to Exit 15 - 7th Street At the stoplight at the end of the exit ramp, turn left onto West 7th Street. Pass through one stoplight. Frederick Memorial Hospital is on the right.

## From Baltimore and points East:

Take I-70 West toward Frederick Merge onto US-40 West via Exit 53B toward US-15 N/Gettysburg Continue on US-15 North to Exit 15 - 7th Street At the stoplight at the end of the exit ramp, turn left onto West 7th Street. Pass through one stoplight. Frederick Memorial Hospital is on the right.

## From Charlestown, WV and points West:

Take US-340 North through Virginia and crossing into Maryland Merge onto US-15 Noth via Exit 12B toward Gettysburg Continue on US-15 North to Exit 15 - 7th Street At the stoplight at the end of the exit ramp, turn left onto West 7th Street. Pass through one stoplight. Frederick Memorial Hospital is on the right.