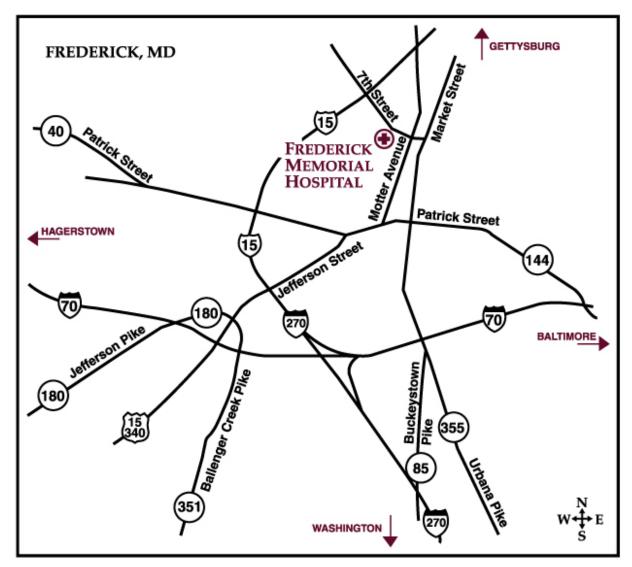

## From Rockville and points South:

Take I-270 North toward Frederick Continue on US-15 North to Exit 15 - 7th Street At the stoplight at the end of the exit ramp, turn left onto West 7th Street. Pass through one stoplight. Frederick Memorial Hospital is on the right.

## From Hagerstown and points North:

Take I-70 East toward Frederick Take Exit 48 onto US-40 East toward Frederick US-40 becomes MD-144, Patrick Street Merge onto US-15 North via the ramp on the LEFT toward Gettysburg. Continue on US-15 North to Exit 15 - 7th Street At the stoplight at the end of the exit ramp, turn left onto West 7th Street. Pass through one stoplight. Frederick Memorial Hospital is on the right.

## From Baltimore and points East:

Take I-70 West toward Frederick Merge onto US-40 West via Exit 53B toward US-15 N/Gettysburg Continue on US-15 North to Exit 15 - 7th Street At the stoplight at the end of the exit ramp, turn left onto West 7th Street. Pass through one stoplight. Frederick Memorial Hospital is on the right.

## From Charlestown, WV and points West:

Take US-340 North through Virginia and crossing into Maryland Merge onto US-15 Noth via Exit 12B toward Gettysburg Continue on US-15 North to Exit 15 - 7th Street At the stoplight at the end of the exit ramp, turn left onto West 7th Street. Pass through one stoplight. Frederick Memorial Hospital is on the right.