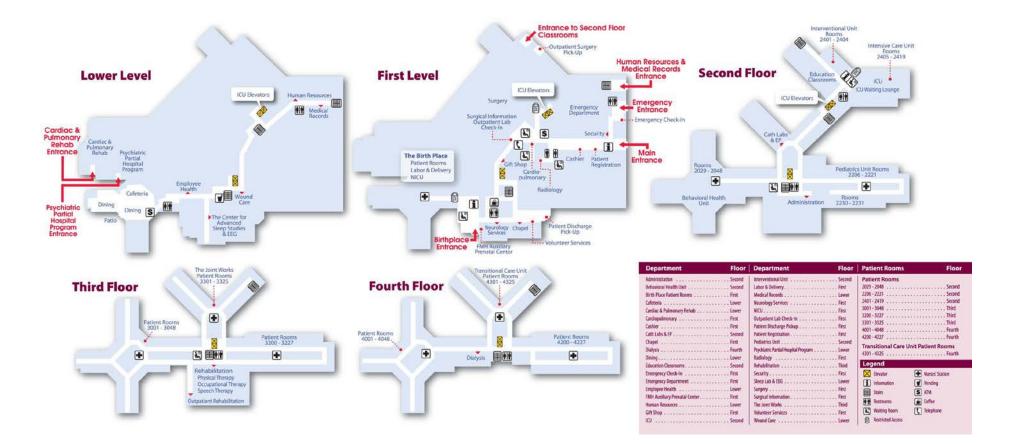

|                             |             |    |  |  |
| 9. Team/Event Medical Dir                                                                                                                                                                                                                                                                                                                                                                                                         | 9. Team/Event Medical Director 10. Team/IRCT Safety Officer |                                        |           |             |                  |           |              |                       |                             |             |    |  |  |

doc/Shelly/ICS Form 206 (FTX - Frederick, MD)







## From Rockville and points South:

Take I-270 North toward Frederick Continue on US-15 North to Exit 15 - 7th Street At the stoplight at the end of the exit ramp, turn left onto West 7th Street. Pass through one stoplight. Frederick Memorial Hospital is on the right.

## From Hagerstown and points North:

Take I-70 East toward Frederick Take Exit 48 onto US-40 East toward Frederick US-40 becomes MD-144, Patrick Street Merge onto US-15 North via the ramp on the LEFT toward Gettysburg. Continue on US-15 North to Exit 15 - 7th Street At the stoplight at the end of the exit ramp, turn left onto West 7th Street. Pass through one stoplight. Frederick Memorial Hospital is on the right.

## From Baltimore and points East:

Take I-70 West toward Frederick Merge onto US-40 West via Exit 53B to