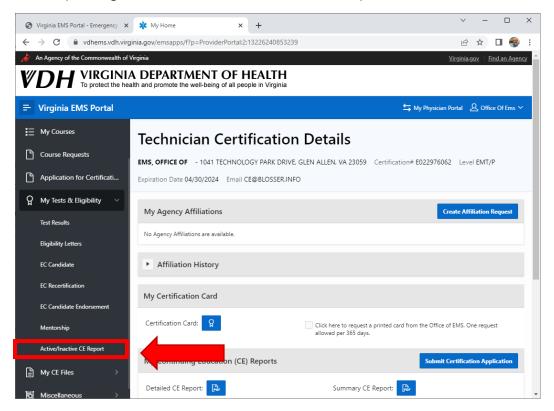

- 1. Expand the "My Tests & Eligibility" menu.
- 2. Type in the name (the portal will allow partial word searches) or five (5) digit agency number into the search bar and then click the *Search* button.

3. After expanding the menu, click Active/Inactive CE Report.

1. Select the 'Begin Date" and "End Date" for the time period you are seeking your CE.

2. Click Run Report.

- 3. View report as a PDF.
- 4. Print and/or Save as needed.