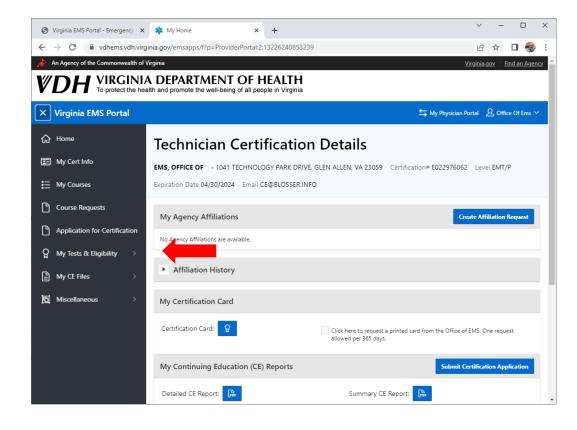

3. Click the "Hamburger menu" icon to expand the EMS Portal menus.

| 3      | Virginia EMS Portal - Emergency × Ny Home × +                                                           | ~                       | -             |             | ×          |
|--------|---------------------------------------------------------------------------------------------------------|-------------------------|---------------|-------------|------------|
| ~      | -                                                                                                       | E                       | ☆ ☆           | •           | :          |
| 🔺 I    | An Agency of the Commonwealth of Virginia                                                               | <u>Virgini</u>          | a.gov   F     | ïnd an Ager | <u>ncy</u> |
| V      | To protect the health and promote the well-being of all people in Virginia                              |                         |               |             |            |
| =      | - Virgis                                                                                                | 🕁 My Physician Portal   | <u>A</u> offi | ce Of Ems 丶 | ~          |
| ۵<br>E | Technician Certification Details                                                                        |                         |               |             |            |
| •      | EMS, OFFICE OF - 1041 TECHNOLOGY PARK DRIVE, GLEN ALLEN, VA 23059 Certification# E022976062 Level EMT/F | Expiration Date 04      | /30/202       | 4           |            |
| :=     | Email CE@BLOSSER.INFO                                                                                   |                         |               |             |            |
| l<br>L | My Agency Affiliations                                                                                  | Create A                | ffiliation    | Request     |            |
| ក្ព    | No Agency Affiliations are available.                                                                   |                         |               |             |            |
|        | Affiliation History                                                                                     |                         |               |             |            |
| 몓      | My Certification Card                                                                                   |                         |               |             | 11         |
|        | Certification Card:                                                                                     | MS. One request allowed | per 365 d     | lays.       |            |
|        | My Continuing Education (CE) Reports                                                                    | Submit Certific         | ation App     | lication    |            |
|        | Detailed CE Report: 🕞                                                                                   |                         |               |             | Ţ          |

- 1. Expand the "My Tests & Eligibility" menu.
- 2. Type in the name (the portal will allow partial word searches) or five (5) digit agency number into the search bar and then click the *Search* button.