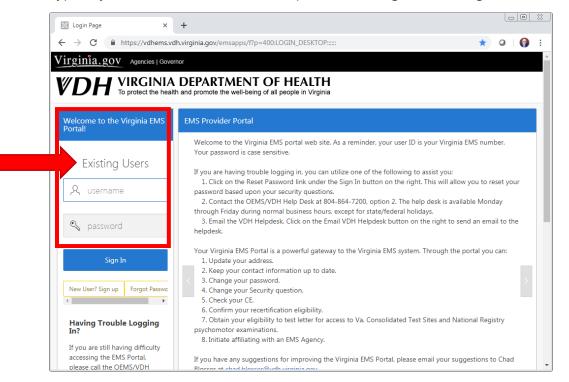

1. Click on *EMS Portal Login* on the blue sub-menu.

Virginia Office of EMS | Last Revised May 27, 2022

1. Type in your certification number and password to login to the Virginia EMS Portal.