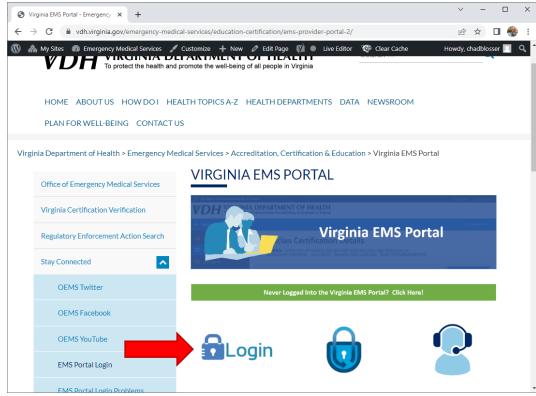

1. Click on *EMS Portal Login* on the blue sub-menu.

Virginia Office of EMS | Last Revised May 27, 2022

1. Type in your certification number and password to login to the Virginia EMS Portal.