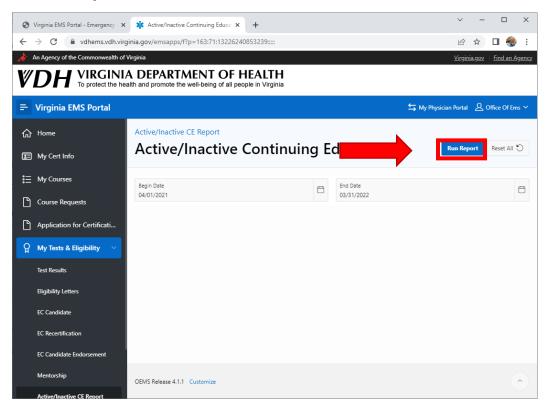

3. After expanding the menu, click Active/Inactive CE Report.

1. Select the 'Begin Date" and "End Date" for the time period you are seeking your CE.

2. Click Run Report.

- 3. View report as a PDF.
- 4. Print and/or Save as needed.