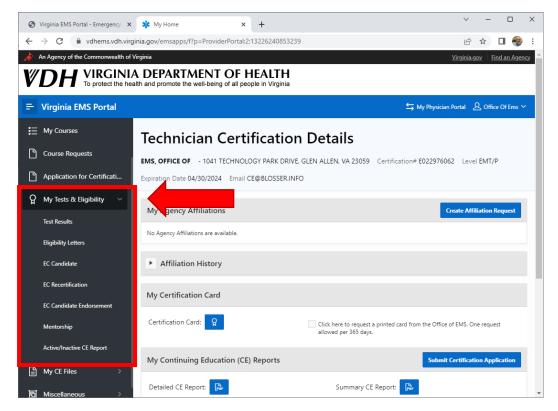

### Step 5: EMS Portal Dashboard

- 1. Once you have successfully logged into the Virginia EMS Portal, you land on your **Dashboard** which is an electronic interface that aggregates and visualizes data from multiple portal modules on one page.
- 2. From your **Dashboard**, click on the *See More* button in your *Provider Details* section of the Dashboard.

3. Click the "Hamburger menu" icon to expand the EMS Portal menus.

| 3      | Virginia EMS Portal - Emergency × Ny Home × +                                                           | ~                       | -             |             | ×          |
|--------|---------------------------------------------------------------------------------------------------------|-------------------------|---------------|-------------|------------|
| ~      | -                                                                                                       | E                       | ☆ ☆           | •           | :          |
| 🔺 I    | An Agency of the Commonwealth of Virginia                                                               | <u>Virgini</u>          | a.gov   F     | ïnd an Ager | <u>ncy</u> |
| V      | To protect the health and promote the well-being of all people in Virginia                              |                         |               |             |            |
| =      | - Virgis                                                                                                | 🕁 My Physician Portal   | <u>A</u> offi | ce Of Ems 丶 | ~          |
| ۵<br>E | Technician Certification Details                                                                        |                         |               |             |            |
| •      | EMS, OFFICE OF - 1041 TECHNOLOGY PARK DRIVE, GLEN ALLEN, VA 23059 Certification# E022976062 Level EMT/F | Expiration Date 04      | /30/202       | 4           |            |
| :=     | Email CE@BLOSSER.INFO                                                                                   |                         |               |             |            |
| l<br>L | My Agency Affiliations                                                                                  | Create A                | ffiliation    | Request     |            |
| ក្ព    | No Agency Affiliations are available.                                                                   |                         |               |             |            |
|        | Affiliation History                                                                                     |                         |               |             |            |
| 몓      | My Certification Card                                                                                   |                         |               |             | 11         |
|        | Certification Card:                                                                                     | MS. One request allowed | per 365 d     | lays.       |            |
|        | My Continuing Education (CE) Reports                                                                    | Submit Certific         | ation App     | lication    |            |
|        | Detailed CE Report: 🕞                                                                                   |                         |               |             | Ţ          |

- 1. Expand the "My Tests & Eligibility" menu.
- 2. Type in the name (the portal will allow partial word searches) or five (5) digit agency number into the search bar and then click the *Search* button.