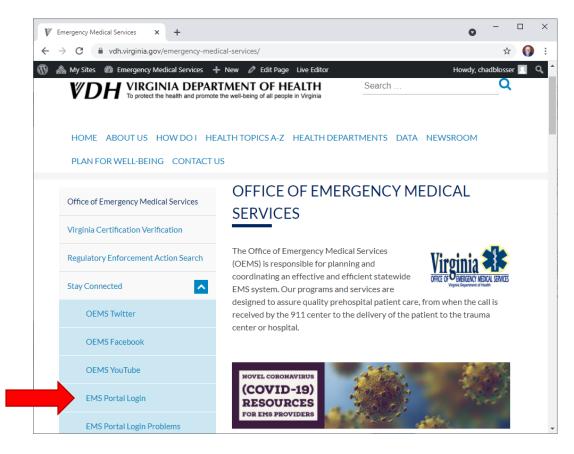

1. Click on *EMS Portal Login* on the blue sub-menu.

Virginia Office of EMS | Last Revised May 27, 2022

1. Type in your certification number and password to login to the Virginia EMS Portal.