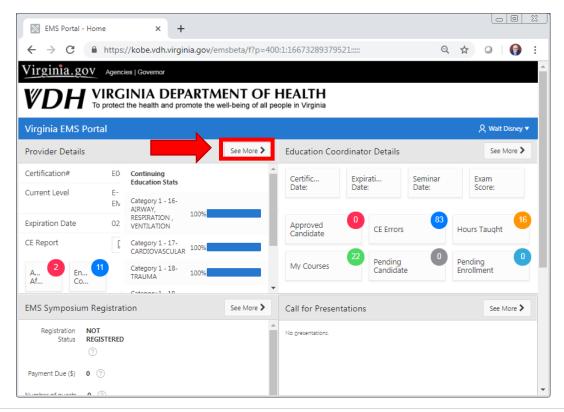

### Step 5: EMS Portal Dashboard

- 1. Once you have successfully logged into the Virginia EMS Portal, you land on your **Dashboard** which is an electronic interface that aggregates and visualizes data from multiple portal modules on one page.
- 2. From your **Dashboard**, click on the *See More* button in your *Provider Details* section of the Dashboard.