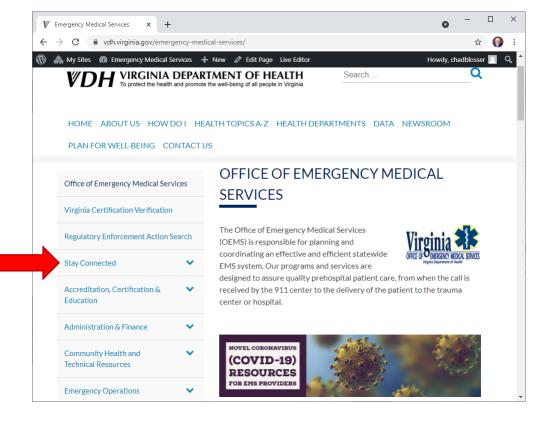

#### Step 1: Accessing the OEMS Webpage

- 1. Open your web browser and type the following URL into the address bar: <u>http://www.vdh.virginia.gov/emergency-medical-services/</u>
- 2. Click on *Stay Connected* in the menu on the left-hand side of the screen.