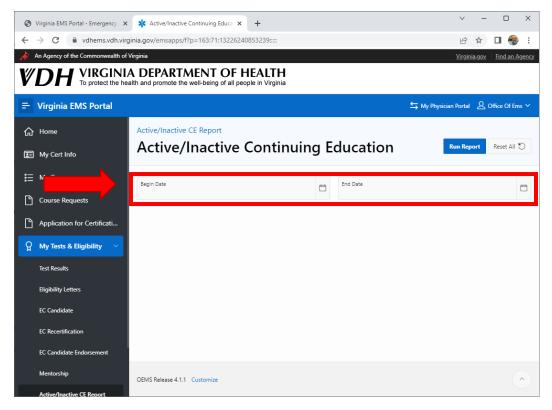

3. After expanding the menu, click Active/Inactive CE Report.

1. Select the 'Begin Date" and "End Date" for the time period you are seeking your CE.

2. Click Run Report.

- 3. View report as a PDF.
- 4. Print and/or Save as needed.