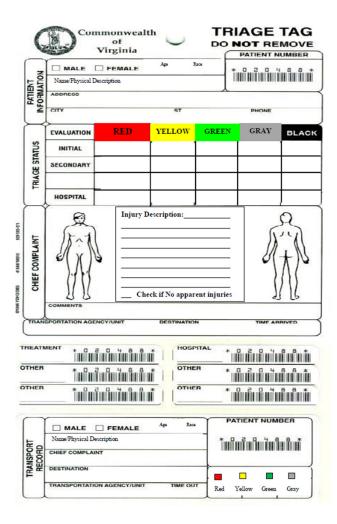

Understand the START and SALT methods of pre-hospital patient triage

Understand the components and purpose of a Commonwealth of Virginia approved pre-hospital triage tag.

Demonstrate the ability to correctly complete a Virginia approved prehospital triage tag.

#### Triage Tags---whew!!