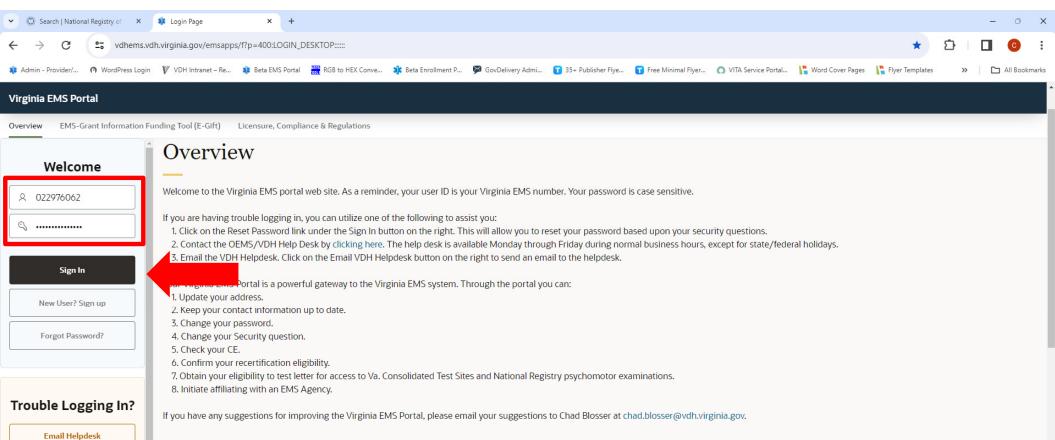

#### **Typical Phone Call**

**OEMS Staff:** Office of EMS, Debbie speaking, how can I be of service?

Provider:Hi, I...I need a copy of my inactive CE to complete my um...recertification.The EC at my agency told me to call you.

**OEMS Staff:** Are you referring to your National Registry certification?

Provider: Um...yeah.

OEMS Staff:Well, you are in luck! About 2 years ago, we created a report in the EMSPortal which allows you to run and print your Active/Inactive CE Report.Do you know how to get into your EMS Portal?

**Provider:** Yes, I know about the Portal. Wow, that's perfect. Thanks!.

If you are still having difficulty accessing the EMS Portal, please call the Helpdesk at 804-888-9102.

The Helpdesk is available Monday - Friday during normal business hours, except for state/federal holidays.