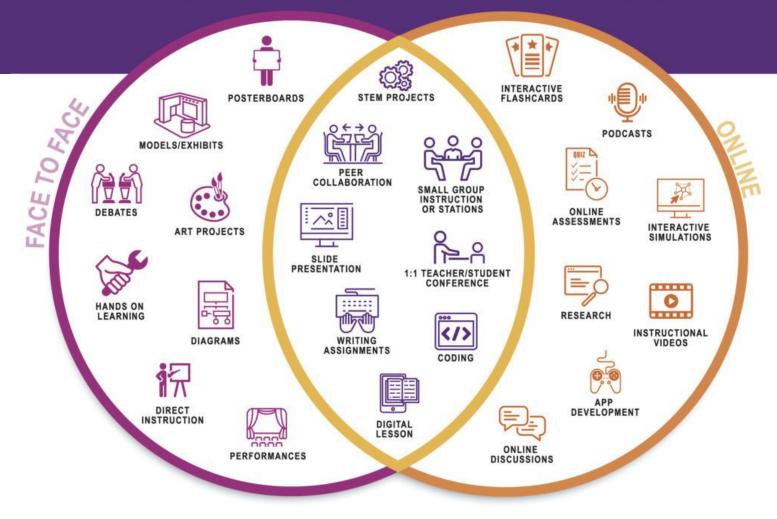

## **EC Requirements for Initial EMT Courses**

- □ Deliver MCIM I Awareness Level
- Contact Sam to get access to MCIM
   I materials on Dropbox
  - ACE will provide Sam with today's roster so he can ensure you have access to these materials
- □ Will be moving to Moodle soon

#### **MCIM I Class Requirements**

- You will need:
  - Minimum of (5) students
  - Maximum of (30) students
  - Copy of Virginia triage tags for each student
    - Photocopies are fine
  - Simulated patient cards or patients
  - Triage tape

#### Which System Do I Use: START of SALT

#### Triage Tags---whew!!

## Summary

- EC can teach MCIM I, but cannot teach MCIM II unless they complete an MCIM TTT
- If you want your students to receive certificates of attendance, you must submit student registration forms and roster to MCIM Program Manager.
- Be familiar with and provide instruction on both START and SALT
- Train according to your regional/agency MCI plan