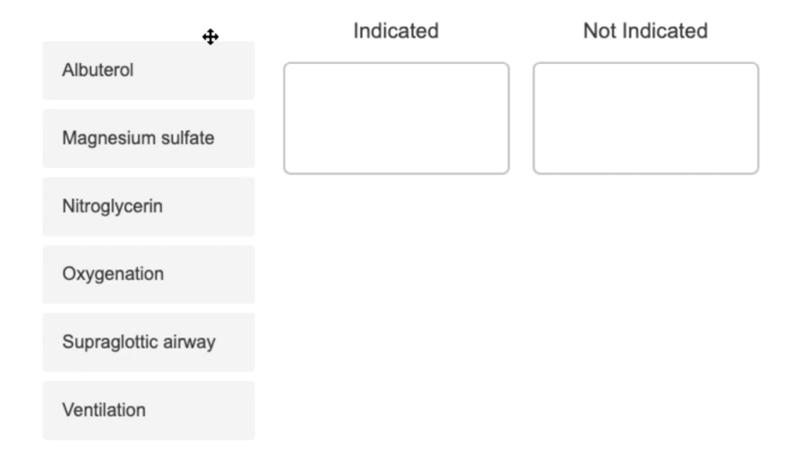

Select the three therapy options that are indicated and the three therapy options that are not indicated. Drag and drop the treatment into the proper category.

Determine the proper sequence of clinical actions for the asthma patient presented. Put the actions in proper order from first to last. Click-and-drag to re-order the answer options.

Administer a beta2-agonist oxygen-powered nebulizer.

Administer a corticosteroid intravenously.

Administer supplemental oxygen.

Place in the Fowler position.