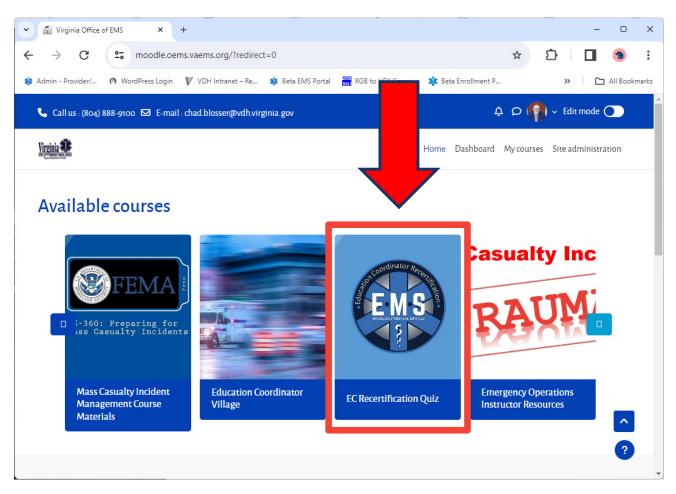

|
| OEMS Information                         | ~      |                 |                       |                        |                   | 901 Prices Fork Rd.<br>Blacksburg, VA 24061Room: Second Floor –<br>Duck Pond            | Register    |
| Other EMS Programs and Links             |        | Friday          | September 30,<br>2022 | 9 a.m. – 1 p.m.        | REMS              | Rappahannock EMS Council<br>250 Executive Center Parkway<br>Fredericksburg, VA 22401    | Register    |
|                                          |        | Friday          | January 27, 2023      | 9 a.m. – 1 p.m.        | SWEMS             | Southwest Virginia Higher Education Center<br>1 Partnership Cir.<br>Abingdon, VA 24210  | Register    |



#### **Recertification Quiz on Moodle (Open Resource)**