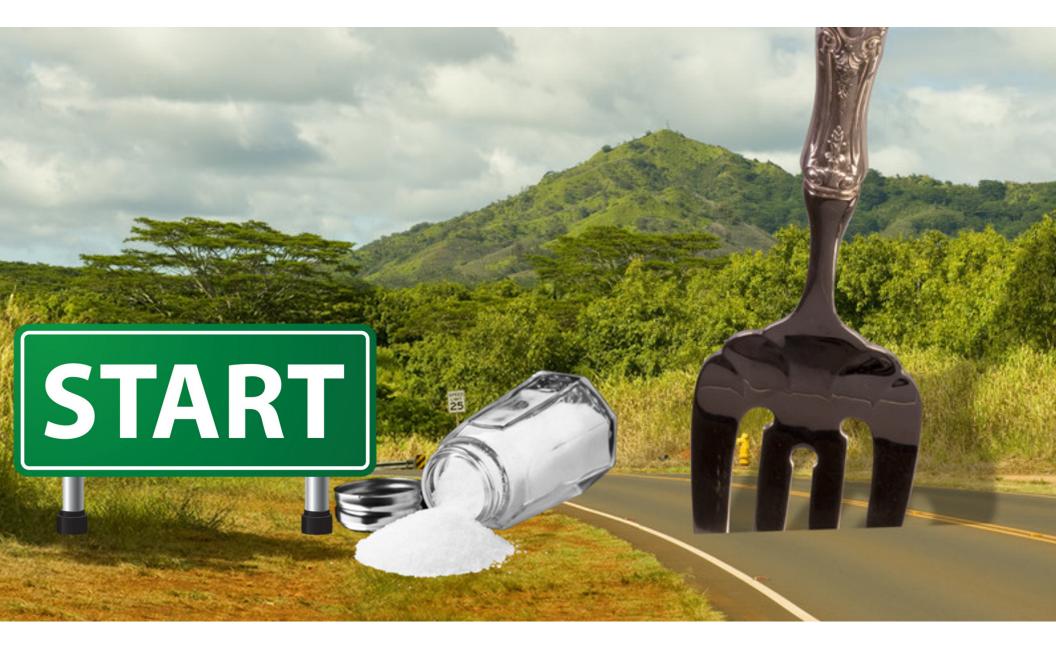

of the various positions within the Triage, Treatment, and Transport Units

#### **MCIM II Skill Objectives**

Complete mass casualty incident management forms

Manage triage, treatment, and transport of simulated patients from the scene of an MCI to definitive care



## **EC Requirements for Initial EMT Courses**

- □ Deliver MCIM I Awareness Level
- Contact Sam to get access to MCIM
   I materials on Dropbox
  - ACE will provide Sam with today's roster so he can ensure you have access to these materials
- □ Will be moving to Moodle soon





#### **MCIM I Class Requirements**

- You will need:
  - Minimum of (5) students
  - Maximum of (30) students
  - Copy of Virginia triage tags for each student
    - Photocopies are fine
  - Simulated patient cards or patients
  - Triage tape









#### Which System Do I Use: START of SALT





#### Triage Tags---whew!!





## Summary

- EC can teach MCIM I, but cannot teach MCIM II unless they complete an MCIM TTT
- If you want your students to receive certificates of attendance, you must submit student registration forms and roster to MCIM Program Manager.
- Be familiar with and provide instruction on both START and SALT
- Train according to your regional/agency MCI plan



## **Questions?**



National Registry of Emergency Medical Technicians® THE NATION'S EMS CERTIFICATION

# National Registry Update



#### **National Registry Fee Increase**

The fees for National Registry cognitive exams effective July 1, 2024:

- EMR: \$88
- EMT: \$104
- AEMT: \$144 now \$159
  Paramedic: \$160 now \$175





#### Introduction of TEI's