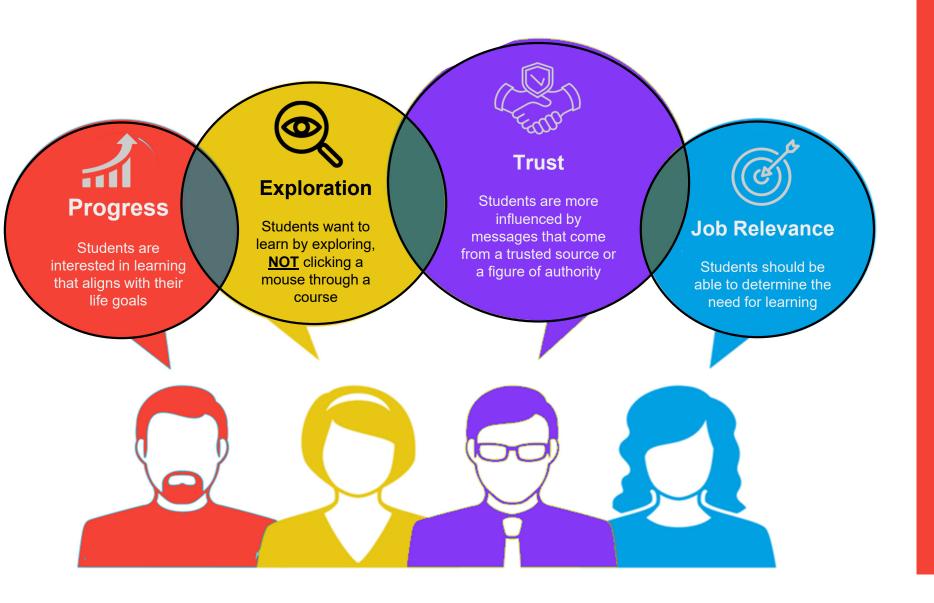

m Knowles form an important basis for adult learning theory; reflecting on them may help you to consider what inspires and what challenges your students.

Examining your current thoughts on adult learning and instructional practices, turn to Page 4 and take 5 minutes to briefly record your answers to the following questions.

- 1. Which of Knowles' principles guide, or could guide, your own teaching?
- 2. What motivates adult learners, and what might be some barriers to learning for adult students?



# Barriers & Motivations in Adult Learning



# **REFLECTION 2**

The principles of Malcolm Knowles form an important basis for adult learning theory; reflecting on Knowles' therory.

Turn to Page 5 in your handout and take 5 minutes to list some motivations and barriers for adult learners.



Barriers





# Cognitive Load Theory



# **Cognitive Load Theory (CLT) Concepts**

Cognitive Load Theory (CLT) is an instructional design model that reflects a person's cognitive architecture or the way that one processes information.

While learning, information must be held in the working memory until it has been processed sufficiently to pass into the long-term memory. The capacity of the working memory is very limited.

When too much information is presented at once, memory becomes overwhelmed (or overloaded) and much of that "learned" information is lost.

Many factors such as distractions in the classroom, personal issues, and ineffective instructional methods limit the amount of cognitive load a student can process.





# **Cognitive Load Theory (CLT) Strategies**

Instructiona