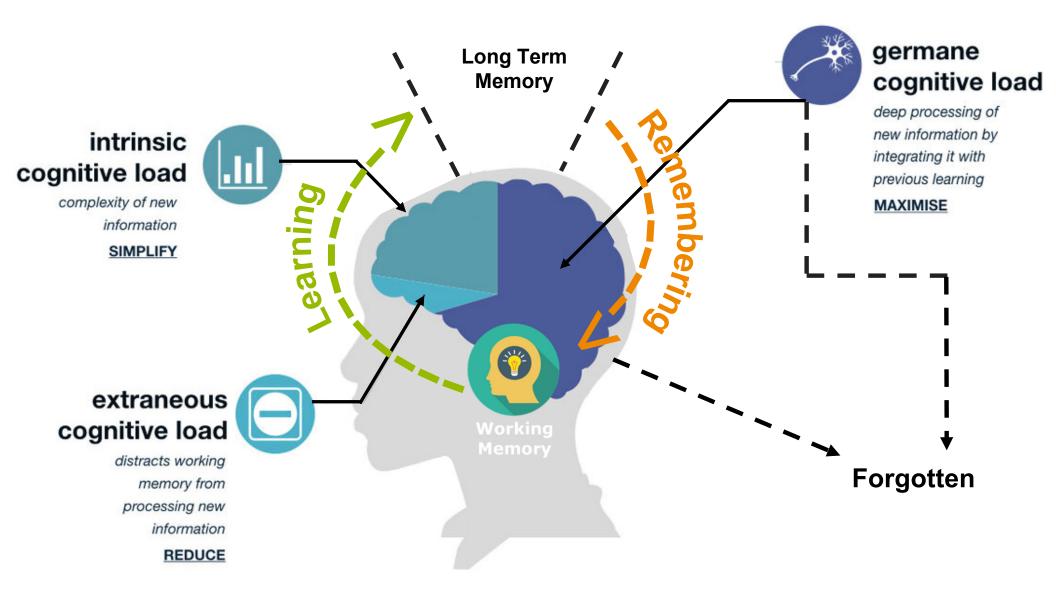

es to list some motivations and barriers for adult learners.



Barriers





# Cognitive Load Theory



# **Cognitive Load Theory (CLT) Concepts**

Cognitive Load Theory (CLT) is an instructional design model that reflects a person's cognitive architecture or the way that one processes information.

While learning, information must be held in the working memory until it has been processed sufficiently to pass into the long-term memory. The capacity of the working memory is very limited.

When too much information is presented at once, memory becomes overwhelmed (or overloaded) and much of that "learned" information is lost.

Many factors such as distractions in the classroom, personal issues, and ineffective instructional methods limit the amount of cognitive load a student can process.





# **Cognitive Load Theory (CLT) Strategies**

Instructional strategies that reduce working memory load and facilitate the movement of concepts from short-term to long-term memory.

- Breaking tasks into small units where possible
- □ Using complete examples and then tapering off to partially complete examples as students gain competency (e.g., start with a complete graphic organizer, move to organizers with decreased information, and finally students develop their own organizer).
- Extending the capacity of working memory by using both visual and auditory channels
- Writing and speaking concisely; long-winded explanations add to the cognitive load
- Using graphic organizers to help learners classify and clarify ideas
- Employing "stop and think" strategies to allow the brain to incorpo