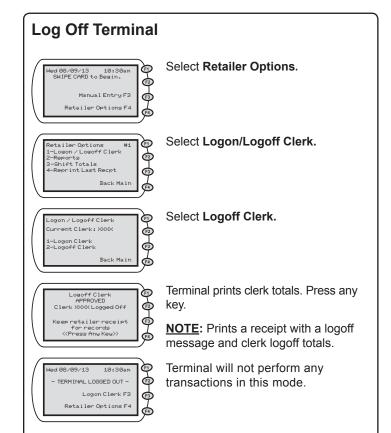

## Quick Reference Guide for VeriFone® Vx 570 Terminal



## Supplies

The VeriFone Vx570 can use either of the following types of single-ply thermal-sensitive replacement paper:

- CRM0039 High Grade Thermal Paper 2 1/4 inch
- CRM0027 Medium Grade Thermal Paper 2 1/4 inch





Swipe EBT card or press Manual Entry to manually enter card number. **NOTE:** Card Numbers that are manually entered on a Balance Inquiry Terminal require a supervisor password.



Customer enters PIN on the PINpad and presses ENTER on PINpad. Screen will flash: Contacting Host...Waiting For Line... Dialing Primary...Waiting for Answer...

Terminal will print WIC Balance Inquiry receipt.







WIC EBT Vendor Help Desk 1-877-436-6057



Void any item scanned or entered in transaction thus far, or select smart key directly below "Last Entry" to void the last line item entered