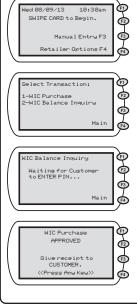

Swipe EBT card or press Manual Entry to manually enter card number. **NOTE:** Card Numbers that are manually entered on a Balance Inquiry Terminal require a supervisor password.

Customer enters PIN on the PINpad and presses ENTER on PINpad. Screen will flash: Contacting Host...Waiting For Line... Dialing Primary...Waiting for Answer...

Terminal will print WIC Balance Inquiry receipt.

WIC EBT Vendor Help Desk 1-877-436-6057

Void any item scanned or entered in transaction thus far, or select smart key directly below "Last Entry" to void the last line item entered