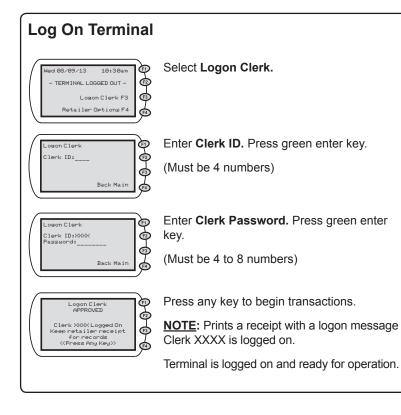

## Quick Reference Guide for VeriFone® Vx 570 Terminal



## Supplies

The VeriFone Vx570 can use either of the following types of single-ply thermal-sensitive replacement paper:

- CRM0039 High Grade Thermal Paper 2 1/4 inch
- CRM0027 Medium Grade Thermal Paper 2 1/4 inch





Swipe EBT card or press Manual Entry to manually enter card number. **NOTE:** Card Numbers that are manually entered on a Balance Inquiry Terminal require a supervisor password.



Customer enters PIN on the PINpad and presses ENTER on PINpad. Screen will flash: Contacting Host...Waiting For Line... Dialing Primary...Waiting for Answer...

Terminal will print WIC Balance Inquiry receipt.







WIC EBT Vendor Help Desk 1-877-436-6057



Void any item scanned or entered in transaction thus far, or select smart key directly below "Last Entry" to void the last line item ent