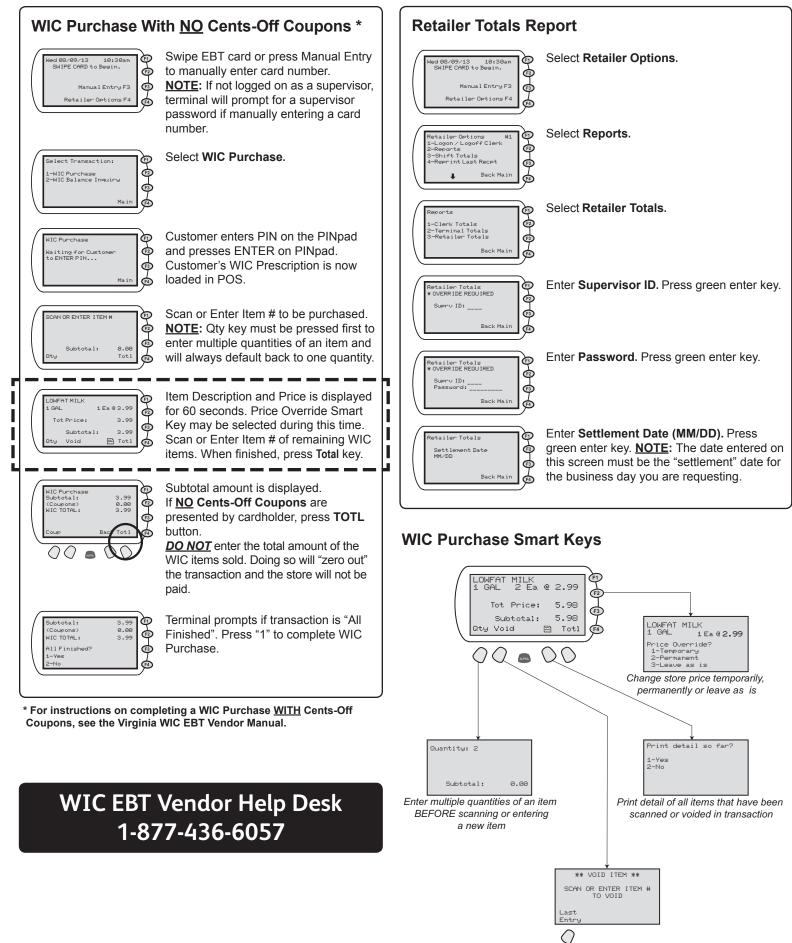

Swipe EBT card or press Manual Entry to manually enter card number. **NOTE:** Card Numbers that are manually entered on a Balance Inquiry Terminal require a supervisor password.

Customer enters PIN on the PINpad and presses ENTER on PINpad. Screen will flash: Contacting Host...Waiting For Line... Dialing Primary...Waiting for Answer...

Terminal will print WIC Balance Inquiry receipt.

WIC EBT Vendor Help Desk 1-877-436-6057

Void any item scanned or entered in transaction thus far, or select smart key directly below "Last Entry" to void the last line item entered