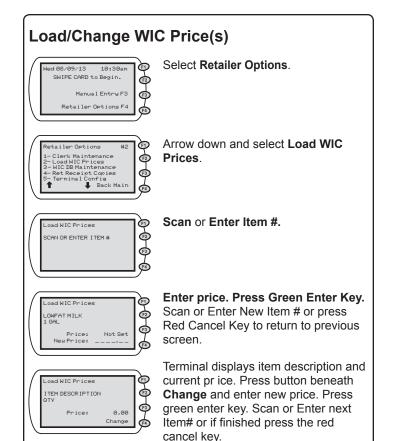

## Quick Reference Guide for VeriFone® Vx 570 Terminal



## Supplies

The VeriFone Vx570 can use either of the following types of single-ply thermal-sensitive replacement paper:

- CRM0039 High Grade Thermal Paper 2 1/4 inch
- CRM0027 Medium Grade Thermal Paper 2 1/4 inch





Swipe EBT card or press Manual Entry to manually enter card number. **NOTE:** Card Numbers that are manually entered on a Balance Inquiry Terminal require a supervisor password.



Customer enters PIN on the PINpad and presses ENTER on PINpad. Screen will flash: Contacting Host...Waiting For Line... Dialing Primary...Waiting for Answer...

Terminal will print WIC Balance Inquiry receipt.







WIC EBT Vendor Help Desk 1-877-436-6057



Void any item scanned or entered in transaction thus far, or select smart key directly below "Last Entry" to void the last line item entered