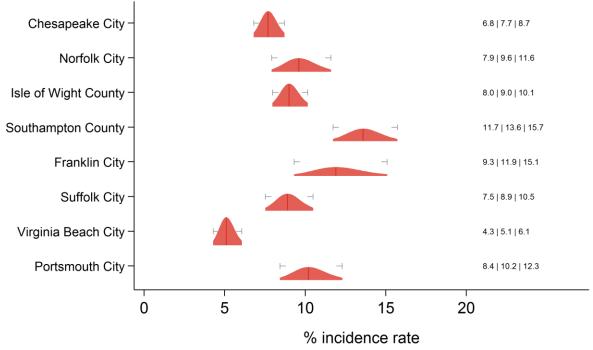

nt HDs



Text at right: 2-sided 95% LCB | Point Estimate | 2-sided 95% UCB Gray markers: 95% confidence interval





#### Ever had COPD New River and Mount Rogers HDs



Text at right: 2-sided 95% LCB | Point Estimate | 2-sided 95% UCB Gray markers: 95% confidence interval









Text at right: 2-sided 95% LCB | Point Estimate | 2-sided 95% UCB Gray markers: 95% confidence interval





# Ever had COPD Crater, Peninsula and Hampton HDs



Text at right: 2-sided 95% LCB | Point Estimate | 2-sided 95% UCB

Gray markers: 95% confidence interval





## Ever had COPD Eastern Shore and Three Rivers HDs



Text at right: 2-sided 95% LCB | Point Estimate | 2-sided 95% UCB Gray markers: 95% confidence interval





### Ever had COPD Norfolk, Portsmouth, Chesapeake, VA Beach, W. Tidewater HDs



Text at right: 2-sided 95% LCB | Point Estimate | 2-sided 95% UCB Gray markers: 95% confidence interval





#### Additional diagnostics

Direct estimate is inside the 95% SAE Wilson CI: 30 areas.

Direct estimate is outside the 95% SAE Wilson CI: 103 areas.

SAE estimate is inside the 95% direct Wilson CI: 131 areas.

SAE estimate is outside the 95% direct Wilson CI: 2 areas.

SAE Wilson 95% CI is fully inside the 95% direct Wilson CI: 124 areas.

SAE Wilson 95% CI partially overlaps with the 95% direct Wilson CI: 9 areas.

SAE Wilson 95% CI and the 95% direct Wilson CI do not overlap: 0 areas.

SAE standard error is less that the direct standard error: 117 areas.

SAE standard error is greater that the (nonzero) direct standard error: 3 areas.

Direct standard error is zero: 13 areas.