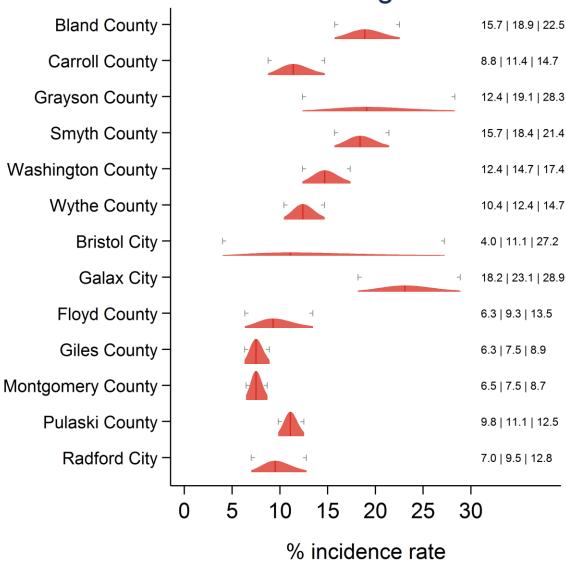

|                     |        |          |                |               | 4              |
|---------------------|--------|----------|----------------|---------------|----------------|
| County name         | County | Direct   | Direct 95% CI  | SAE composite | SAE CI         |
|                     | FIPS   | estimate |                |               |                |
| Bland County        | 51021  | 22.9%    | (7.2%, 53.2%)  | 18.9%         | (15.8%, 22.5%) |
| Buchanan County     | 51027  | 26.3%    | (10.2%, 53.0%) | 33.5%         | (26.8%, 40.9%) |
| Carroll County      | 51035  | 5.2%     | (1.2%, 20.4%)  | 11.4%         | (8.8%, 14.7%)  |
| Dickenson County    | 51051  | 12.1%    | (3.6%, 33.8%)  | 18.2%         | (15.5%, 21.1%) |
| Floyd County        | 51063  | 0.7%     | (0.5%, 17.9%)  | 9.3%          | (6.4%, 13.5%)  |
| Franklin County     | 51067  | 15.2%    | (4.0%, 43.6%)  | 15.8%         | (13.7%, 18.1%) |
| Giles County        | 51071  | 11.0%    | (3.8%, 28.1%)  | 7.5%          | (6.3%, 8.9%)   |
| Grayson County      | 51077  | 10.3%    | (3.1%, 29.4%)  | 19.1%         | (12.4%, 28.2%) |
| Henry County        | 51089  | 6.6%     | (3.2%, 18.5%)  | 15.4%         | (11.3%, 20.7%) |
| Lee County          | 51105  | 12.4%    | (6.2%, 39.4%)  | 16.6%         | (10.7%, 24.8%) |
| Montgomery County   | 51121  | 9.1%     | (4.9%, 16.1%)  | 7.5%          | (6.5%, 8.7%)   |
| Patrick County      | 51141  | 7.3%     | (1.6%, 28.3%)  | 16.0%         | (13.4%, 19.0%) |
| Pittsylvania County | 51143  | 14.2%    | (7.9%, 24.2%)  | 11.0%         | (9.2%, 13.0%)  |
| Pulaski County      | 51155  | 8.1%     | (2.3%, 24.4%)  | 11.1%         | (9.8%, 12.5%)  |
| Russell County      | 51167  | 15.1%    | (5.7%, 34.3%)  | 19.9%         | (16.8%, 23.5%) |
| Scott County        | 51169  | 34.1%    | (17.4%, 55.9%) | 22.1%         | (17.4%, 27.6%) |
| Smyth County        | 51173  | 12.4%    | (4.2%, 31.0%)  | 18.4%         | (15.7%, 21.4%) |
| Tazewell County     | 51185  | 10.7%    | (4.7%, 22.8%)  | 17.9%         | (15.0%, 21.1%) |
| Washington County   | 51191  | 15.7%    | (8.7%, 26.9%)  | 14.7%         | (12.4%, 17.4%) |
| Wise County         | 51195  | 26.0%    | (15.4%, 40.4%) | 28.3%         | (22.6%, 34.7%) |
| Wythe County        | 51197  | 11.4%    | (4.2%, 27.7%)  | 12.4%         | (10.4%, 14.7%) |
| Bristol City        | 51520  | 0.0%     | (-0.0%, 67.4%) | 11.1%         | (4.1%, 26.5%)  |
| Danville City       | 51590  | 2.6%     | (1.4%, 21.5%)  | 20.2%         | (15.6%, 25.9%) |
| Galax City          | 51640  | 40.0%    | (3.7%, 92.1%)  | 23.1%         | (18.2%, 28.9%) |
| Martinsville City   | 51690  | 28.8%    | (3.6%, 81.3%)  | 10.8%         | (6.7%, 17.0%)  |
| Norton City         | 51720  | 4.8%     | (1.4%, 62.9%)  | 17.5%         | (10.2%, 28.4%) |
| Radford City        | 51750  | 10.9%    | (3.6%, 51.0%)  | 9.5%          | (7.0%, 12.8%)  |
| Roanoke City        | 51770  | 10.9%    | (4.8%, 23.0%)  | 12.0%         | (9.9%, 14.4%)  |