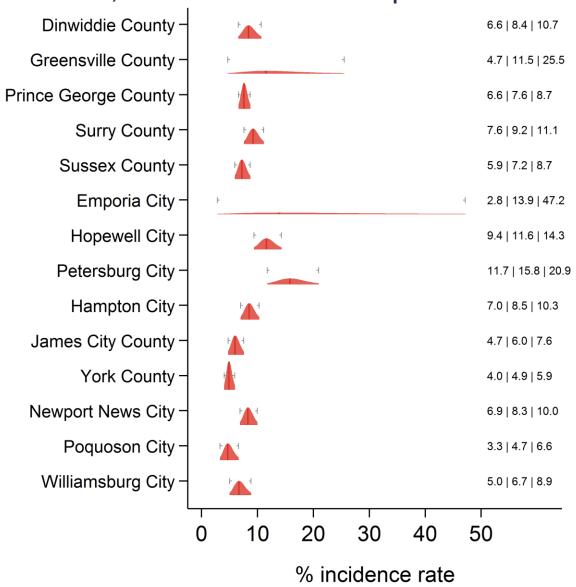

| County name           | County | Direct   | Direct 95% CI  | SAE composite | SAE CI         |
|-----------------------|--------|----------|----------------|---------------|----------------|
|                       | FIPS   | estimate |                |               |                |
| Amelia County         | 51007  | 3.4%     | (2.1%, 32.9%)  | 10.2%         | (9.0%, 11.5%)  |
| Brunswick County      | 51025  | 23.3%    | (8.7%, 49.0%)  | 16.2%         | (10.7%, 23.9%) |
| Buckingham County     | 51029  | 8.7%     | (2.9%, 23.3%)  | 13.0%         | (11.0%, 15.2%) |
| Charles City County   | 51036  | 0.0%     | (0.0%, 51.5%)  | 9.2%          | (7.7%, 10.9%)  |
| Charlotte County      | 51037  | 4.5%     | (1.9%, 20.1%)  | 19.2%         | (15.4%, 23.6%) |
| Chesterfield County   | 51041  | 6.3%     | (4.1%, 9.6%)   | 8.0%          | (7.2%, 8.9%)   |
| Cumberland County     | 51049  | 6.7%     | (3.3%, 27.6%)  | 16.3%         | (11.5%, 22.7%) |
| Dinwiddie County      | 51053  | 1.2%     | (0.9%, 22.2%)  | 8.4%          | (6.6%, 10.7%)  |
| Goochland County      | 51075  | 2.8%     | (1.6%, 26.2%)  | 10.1%         | (8.2%, 12.4%)  |
| Greensville County    | 51081  | 48.7%    | (18.4%, 79.9%) | 11.5%         | (4.8%, 25.0%)  |
| Halifax County        | 51083  | 14.5%    | (6.1%, 30.3%)  | 12.8%         | (11.2%, 14.5%) |
| Hanover County        | 51085  | 6.7%     | (3.0%, 14.3%)  | 10.9%         | (8.4%, 14.1%)  |
| Henrico County        | 51087  | 6.2%     | (3.2%, 11.7%)  | 6.9%          | (6.1%, 7.8%)   |
| Lunenburg County      | 51111  | 26.2%    | (5.6%, 67.7%)  | 13.4%         | (10.7%, 16.8%) |
| Mecklenburg County    | 51117  | 11.3%    | (5.6%, 21.6%)  | 12.6%         | (10.6%, 14.8%) |
| New Kent County       | 51127  | 13.9%    | (2.6%, 49.7%)  | 8.2%          | (7.1%, 9.4%)   |
| Nottoway County       | 51135  | 33.9%    | (8.6%, 73.7%)  | 22.6%         | (17.6%, 28.6%) |
| Powhatan County       | 51145  | 13.5%    | (3.0%, 44.5%)  | 6.9%          | (5.5%, 8.7%)   |
| Prince Edward County  | 51147  | 7.2%     | (2.4%, 19.6%)  | 13.3%         | (11.1%, 15.7%) |
| Prince George County  | 51149  | 6.0%     | (3.5%, 19.4%)  | 7.6%          | (6.7%, 8.7%)   |
| Surry County          | 51181  | 4.3%     | (1.7%, 37.4%)  | 9.2%          | (7.6%, 11.1%)  |
| Sussex County         | 51183  | 2.5%     | (1.5%, 17.6%)  | 7.2%          | (6.0%, 8.7%)   |
| Colonial Heights City | 51570  | 12.2%    | (6.5%, 32.8%)  | 9.3%          | (7.9%, 11.0%)  |
| Emporia City          | 51595  | 37.1%    | (1.4%, 96.5%)  | 13.9%         | (3.3%, 43.6%)  |
| Hopewell City         | 51670  | 7.0%     | (3.4%, 27.8%)  | 11.6%         | (9.4%, 14.3%)  |
| Petersburg City       | 51730  | 20.3%    | (7.4%, 44.8%)  | 15.8%         | (11.7%, 20.9%) |
| Richmond City         | 51760  | 4.8%     | (2.2%, 10.2%)  | 8.6%          | (5.7%, 12.8%)  |