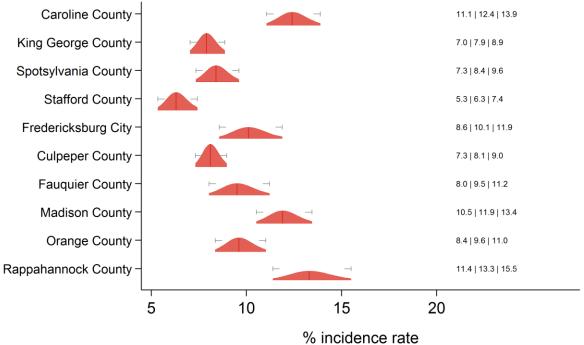

#### Results

| County name         | County | Direct   | Direct 95% CI | SAE composite | SAE CI         |
|---------------------|--------|----------|---------------|---------------|----------------|
|                     | FIPS   | estimate |               | -             |                |
| Augusta County      | 51015  | 8.9%     | (3.8%, 19.6%) | 9.3%          | (7.9%, 11.1%)  |
| Bath County         | 51017  | 0.0%     | (0.0%, 37.3%) | 12.1%         | (9.5%, 15.4%)  |
| Caroline County     | 51033  | 14.2%    | (5.3%, 42.4%) | 12.4%         | (11.1%, 13.9%) |
| Clarke County       | 51043  | 0.0%     | (0.0%, 25.3%) | 13.8%         | (10.7%, 17.6%) |
| Culpeper County     | 51047  | 5.6%     | (1.9%, 15.5%) | 8.1%          | (7.3%, 9.0%)   |
| Fauquier County     | 51061  | 13.0%    | (4.7%, 31.1%) | 9.5%          | (8.0%, 11.2%)  |
| Frederick County    | 51069  | 1.3%     | (0.8%, 9.8%)  | 7.4%          | (6.0%, 8.9%)   |
| Highland County     | 51091  | 15.8%    | (2.1%, 62.3%) | 3.0%          | (1.2%, 7.3%)   |
| King George County  | 51099  | 4.4%     | (0.7%, 23.4%) | 7.9%          | (7.0%, 8.8%)   |
| Madison County      | 51113  | 9.7%     | (1.8%, 38.7%) | 11.9%         | (10.6%, 13.5%) |
| Orange County       | 51137  | 6.8%     | (3.5%, 22.0%) | 9.6%          | (8.3%, 11.0%)  |
| Page County         | 51139  | 16.3%    | (3.7%, 49.8%) | 13.5%         | (11.4%, 15.8%) |
| Rappahannock County | 51157  | 19.6%    | (4.1%, 58.5%) | 13.3%         | (11.4%, 15.5%) |
| Rockbridge County   | 51163  | 5.4%     | (2.3%, 20.1%) | 13.2%         | (11.3%, 15.4%) |
| Rockingham County   | 51165  | 7.3%     | (3.5%, 14.8%) | 6.8%          | (5.9%, 7.9%)   |
| Shenandoah County   | 51171  | 6.3%     | (3.4%, 19.2%) | 10.4%         | (8.9%, 12.1%)  |
| Spotsylvania County | 51177  | 6.3%     | (2.7%, 14.0%) | 8.4%          | (7.4%, 9.6%)   |
| Stafford County     | 51179  | 3.4%     | (1.7%, 9.1%)  | 6.3%          | (5.3%, 7.4%)   |
| Warren County       | 51187  | 14.3%    | (6.0%, 30.3%) | 13.7%         | (11.9%, 15.6%) |
| Buena Vista City    | 51530  | 12.9%    | (4.0%, 55.2%) | 23.2%         | (19.7%, 27.2%) |
| Fredericksburg City | 51630  | 8.1%     | (2.0%, 27.4%) | 10.1%         | (8.5%, 11.8%)  |
| Harrisonburg City   | 51660  | 0.0%     | (0.0%, 44.6%) | 6.1%          | (4.6%, 7.8%)   |
| Lexington City      | 51678  | 0.0%     | (0.0%, 96.3%) | 5.7%          | (4.4%, 7.2%)   |
| Staunton City       | 51790  | 8.4%     | (2.1%, 50.9%) | 13.6%         | (11.2%, 16.5%) |
| Waynesboro City     | 51820  | 4.1%     | (1.6%, 45.3%) | 18.1%         | (15.0%, 21.8%) |
| Winchester City     | 51840  | 0.0%     | (0.0%, 61.5%) | 12.1%         | (9.8%, 14.9%)  |