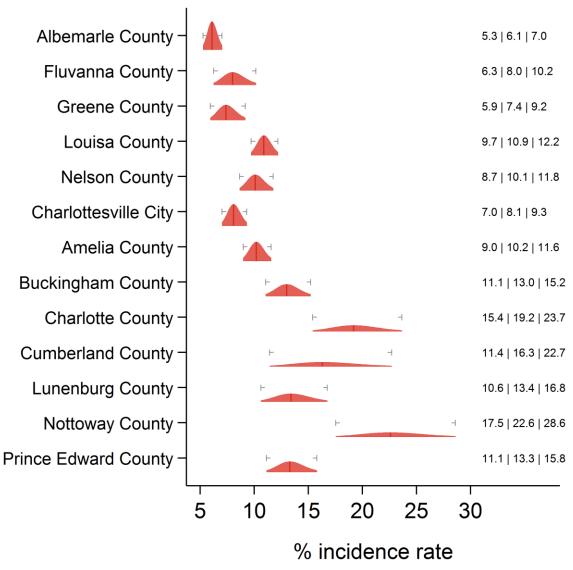

| County name           | County | Direct   | Direct 95% CI  | SAE composite | SAE CI         |
|-----------------------|--------|----------|----------------|---------------|----------------|
|                       | FIPS   | estimate |                |               |                |
| Amelia County         | 51007  | 3.4%     | (2.1%, 32.9%)  | 10.2%         | (9.0%, 11.5%)  |
| Brunswick County      | 51025  | 23.3%    | (8.7%, 49.0%)  | 16.2%         | (10.7%, 23.9%) |
| Buckingham County     | 51029  | 8.7%     | (2.9%, 23.3%)  | 13.0%         | (11.0%, 15.2%) |
| Charles City County   | 51036  | 0.0%     | (0.0%, 51.5%)  | 9.2%          | (7.7%, 10.9%)  |
| Charlotte County      | 51037  | 4.5%     | (1.9%, 20.1%)  | 19.2%         | (15.4%, 23.6%) |
| Chesterfield County   | 51041  | 6.3%     | (4.1%, 9.6%)   | 8.0%          | (7.2%, 8.9%)   |
| Cumberland County     | 51049  | 6.7%     | (3.3%, 27.6%)  | 16.3%         | (11.5%, 22.7%) |
| Dinwiddie County      | 51053  | 1.2%     | (0.9%, 22.2%)  | 8.4%          | (6.6%, 10.7%)  |
| Goochland County      | 51075  | 2.8%     | (1.6%, 26.2%)  | 10.1%         | (8.2%, 12.4%)  |
| Greensville County    | 51081  | 48.7%    | (18.4%, 79.9%) | 11.5%         | (4.8%, 25.0%)  |
| Halifax County        | 51083  | 14.5%    | (6.1%, 30.3%)  | 12.8%         | (11.2%, 14.5%) |
| Hanover County        | 51085  | 6.7%     | (3.0%, 14.3%)  | 10.9%         | (8.4%, 14.1%)  |
| Henrico County        | 51087  | 6.2%     | (3.2%, 11.7%)  | 6.9%          | (6.1%, 7.8%)   |
| Lunenburg County      | 51111  | 26.2%    | (5.6%, 67.7%)  | 13.4%         | (10.7%, 16.8%) |
| Mecklenburg County    | 51117  | 11.3%    | (5.6%, 21.6%)  | 12.6%         | (10.6%, 14.8%) |
| New Kent County       | 51127  | 13.9%    | (2.6%, 49.7%)  | 8.2%          | (7.1%, 9.4%)   |
| Nottoway County       | 51135  | 33.9%    | (8.6%, 73.7%)  | 22.6%         | (17.6%, 28.6%) |
| Powhatan County       | 51145  | 13.5%    | (3.0%, 44.5%)  | 6.9%          | (5.5%, 8.7%)   |
| Prince Edward County  | 51147  | 7.2%     | (2.4%, 19.6%)  | 13.3%         | (11.1%, 15.7%) |
| Prince George County  | 51149  | 6.0%     | (3.5%, 19.4%)  | 7.6%          | (6.7%, 8.7%)   |
| Surry County          | 51181  | 4.3%     | (1.7%, 37.4%)  | 9.2%          | (7.6%, 11.1%)  |
| Sussex County         | 51183  | 2.5%     | (1.5%, 17.6%)  | 7.2%          | (6.0%, 8.7%)   |
| Colonial Heights City | 51570  | 12.2%    | (6.5%, 32.8%)  | 9.3%          | (7.9%, 11.0%)  |
| Emporia City          | 51595  | 37.1%    | (1.4%, 96.5%)  | 13.9%         | (3.3%, 43.6%)  |
| Hopewell City         | 51670  | 7.0%     | (3.4%, 27.8%)  | 11.6%         | (9.4%, 14.3%)  |
| Petersburg City       | 51730  | 20.3%    | (7.4%, 44.8%)  | 15.8%         | (11.7%, 20.9%) |
| Richmond City         | 51760  | 4.8%     | (2.2%, 10.2%)  | 8.6%          | (5.7%, 12.8%)  |