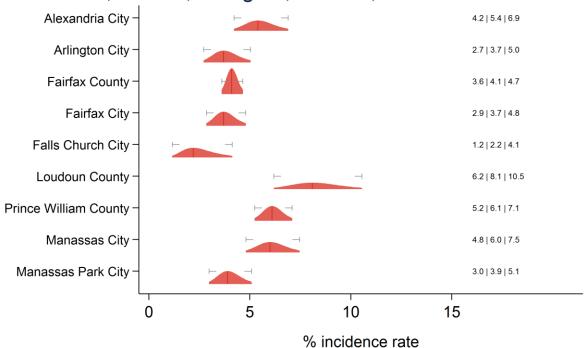

| Alleghany County         51005         11.9%         (3.5%, 33.4%)         14.0%         (11.9%, Amherst County         51009         4.7%         (2.8%, 21.7%)         10.4%         (8.9%, Amherst County         51011         14.4%         (5.1%, 34.7%)         12.9%         (11.3%, Amherst County         51011         14.4%         (5.1%, 34.7%)         12.9%         (11.3%, Amherst County         51013         2.2%         (1.2%, 6.9%)         3.7%         (2.7%, Bedford County         51019         14.5%         (8.5%, 23.7%)         11.5%         (9.6%, Bedford County         51019         14.5%         (8.5%, 23.7%)         11.5%         (9.6%, Bedford County         51023         4.6%         (1.0%, 19.7%)         10.7%         (8.3%, Cambell County         51023         4.6%         (1.0%, 19.7%)         10.7%         (8.3%, Cambell County         51031         5.5%         (2.3%, 12.6%)         6.5%         (5.1%, Cambell County         51059         3.1%         (2.1%, 4.7% |                   |
|------------------------------------------------------------------------------------------------------------------------------------------------------------------------------------------------------------------------------------------------------------------------------------------------------------------------------------------------------------------------------------------------------------------------------------------------------------------------------------------------------------------------------------------------------------------------------------------------------------------------------------------------------------------------------------------------------------------------------------------------------------------------------------------------------------------------------------------------------------------------------------------------------------------------------------------------------------------------------------------------------------------------------------------------------------------------------------------------------------------------------------------------------------------------------------------------------------------------------------------------------------------------------------------------------------------------------------------------------------------------------------------------------------------------|-------------------|
| Albemarle County         51003         4.8%         (1.8%, 12.4%)         6.1%         (5.3%, Alleghany County           Alleghany County         51005         11.9%         (3.5%, 33.4%)         14.0%         (11.9%           Amherst County         51009         4.7%         (2.8%, 21.7%)         10.4%         (8.9%, 3.4%)           Appomattox County         51011         14.4%         (5.1%, 34.7%)         12.9%         (11.3%)           Arlington City         51013         2.2%         (1.2%, 6.9%)         3.7%         (2.7%, 3.4%)           Bedford County         51019         14.5%         (8.5%, 23.7%)         11.5%         (9.6%, 9.6%)           Botetourt County         51023         4.6%         (1.0%, 19.7%)         10.7%         (8.3%, 9.6%)           Campbell County         51031         5.5%         (2.3%, 12.6%)         6.5%         (5.1%, 3.4%)           Craig County         51045         16.8%         (1.9%, 67.9%)         14.5%         (12.2%, 6.9%)           Fairfax County         51059         3.1%         (2.1%, 4.7%)         4.1%         (3.6%, 6.5%)           Fluvanna County         51059         3.1%         (2.1%, 4.7%)         4.1%         (3.6%, 6.5%)           Greene County         51079<                                                                                                                                      | CI                |
| Alleghany County         51005         11.9%         (3.5%, 33.4%)         14.0%         (11.9%, Amherst County         51009         4.7%         (2.8%, 21.7%)         10.4%         (8.9%, Amherst County         51011         14.4%         (5.1%, 34.7%)         12.9%         (11.3%, Amington City         51011         14.4%         (5.1%, 34.7%)         12.9%         (11.3%, Amington City         51013         2.2%         (1.2%, 6.9%)         3.7%         (2.7%, Bedford County         51019         14.5%         (8.5%, 23.7%)         11.5%         (9.6%, Bedford County         51019         14.5%         (8.5%, 23.7%)         11.5%         (9.6%, Bedford County         51023         4.6%         (1.0%, 19.7%)         10.7%         (8.3%, Campbell County         51023         4.6%         (1.0%, 19.7%)         10.7%         (8.3%, Campbell County         51031         5.5%         (2.3%, 12.6%)         6.5%         (5.1%, Campbell County         51059         3.1%         (2.1%, |                   |
| Amherst County         51009         4.7%         (2.8%, 21.7%)         10.4%         (8.9%, 21.7%)           Appomattox County         51011         14.4%         (5.1%, 34.7%)         12.9%         (11.3%)           Arlington City         51013         2.2%         (1.2%, 6.9%)         3.7%         (2.7%, 9.4%)           Bedford County         51019         14.5%         (8.5%, 23.7%)         11.5%         (9.6%, 9.6%)           Botetourt County         51023         4.6%         (1.0%, 19.7%)         10.7%         (8.3%, 9.4%)           Campbell County         51031         5.5%         (2.3%, 12.6%)         6.5%         (5.1%, 9.4%)           Campbell County         51031         5.5%         (2.3%, 12.6%)         6.5%         (5.1%, 9.4%)           Campbell County         51045         16.8%         (1.9%, 67.9%)         14.5%         (12.2%, 9.4%)           Fairfax County         51045         16.8%         (1.9%, 67.9%)         14.5%         (12.2%, 67.9%)           Fairfax County         51059         3.1%         (2.1%, 4.7%)         4.1%         (3.6%, 9.4%)           Fluvanna County         51065         12.5%         (3.4%, 36.5%)         8.0%         (6.2%, 9.4%)           Louisa County         51107<                                                                                                                                      | <b>6,</b> 7.0%)   |
| Appomattox County         51011         14.4%         (5.1%, 34.7%)         12.9%         (11.3%           Arlington City         51013         2.2%         (1.2%, 6.9%)         3.7%         (2.7%, 9.1%)           Bedford County         51019         14.5%         (8.5%, 23.7%)         11.5%         (9.6%, 9.6%)           Botetourt County         51023         4.6%         (1.0%, 19.7%)         10.7%         (8.3%, 9.2%)           Campbell County         51031         5.5%         (2.3%, 12.6%)         6.5%         (5.1%, 8.6%)           Campbell County         51045         16.8%         (1.9%, 67.9%)         14.5%         (12.2%, 67.9%)           Fairfax County         51045         16.8%         (1.9%, 67.9%)         14.5%         (12.2%, 67.9%)           Fairfax County         51059         3.1%         (2.1%, 4.7%)         4.1%         (3.6%, 67.9%)           Fairfax County         51059         3.1%         (2.1%, 4.7%)         4.1%         (3.6%, 67.9%)           Fluvanna County         51059         3.1%         (2.1%, 4.7%)         4.1%         (5.9%, 9.2%)           Loudoun County         51107         5.2%         (2.1%, 12.1%)         8.1%         (6.2%, 9.2%)           Louisa County         51109                                                                                                                                           | %, 16.3%)         |
| Arlington City         51013         2.2%         (1.2%, 6.9%)         3.7%         (2.7%, 9.8)           Bedford County         51019         14.5%         (8.5%, 23.7%)         11.5%         (9.6%, 9.8)           Botetourt County         51023         4.6%         (1.0%, 19.7%)         10.7%         (8.3%, 7.2.6%)           Campbell County         51031         5.5%         (2.3%, 12.6%)         6.5%         (5.1%, 7.2.2%)           Craig County         51045         16.8%         (1.9%, 67.9%)         14.5%         (12.2%)           Fairfax County         51059         3.1%         (2.1%, 4.7%)         4.1%         (3.6%, 4.2%)           Fluvanna County         51065         12.5%         (3.4%, 36.5%)         8.0%         (6.2%, 3.2%)           Greene County         51079         8.3%         (3.3%, 42.4%)         7.4%         (5.9%, 3.2.2%)           Loudoun County         51107         5.2%         (2.1%, 12.1%)         8.1%         (6.2%, 3.2.2%)           Louisa County         51109         3.5%         (2.1%, 16.9%)         10.9%         (9.7%, 3.2.2%)           Nelson County         51153         5.0%         (3.1%, 7.9%)         6.1%         (5.2%, 3.2.2%)           Roanoke County         51161                                                                                                                                               | <b>6, 12.2%</b> ) |
| Bedford County         51019         14.5%         (8.5%, 23.7%)         11.5%         (9.6%, 3.7%)           Botetourt County         51023         4.6%         (1.0%, 19.7%)         10.7%         (8.3%, 3.7%)           Campbell County         51031         5.5%         (2.3%, 12.6%)         6.5%         (5.1%, 3.7%)           Craig County         51045         16.8%         (1.9%, 67.9%)         14.5%         (12.2%, 3.6%)           Fairfax County         51059         3.1%         (2.1%, 4.7%)         4.1%         (3.6%, 4.7%)           Fluvanna County         51065         12.5%         (3.4%, 36.5%)         8.0%         (6.2%, 3.7%)           Greene County         51079         8.3%         (3.3%, 42.4%)         7.4%         (5.9%, 9.7%)           Loudoun County         51107         5.2%         (2.1%, 12.1%)         8.1%         (6.2%, 3.7%)           Louisa County         51109         3.5%         (2.1%, 16.9%)         10.9%         (9.7%, 3.7%)           Nelson County         51125         3.9%         (1.5%, 32.6%)         10.1%         (8.6%, 3.7%)           Prince William County         51153         5.0%         (3.1%, 7.9%)         6.1%         (5.2%, 4.8%)           Roanoke County         51610 <td>%, 14.8%)</td>                                                                                                                       | %, 14.8%)         |
| Botetourt County         51023         4.6%         (1.0%, 19.7%)         10.7%         (8.3%, 12.6%)           Campbell County         51031         5.5%         (2.3%, 12.6%)         6.5%         (5.1%, 32.6%)           Craig County         51045         16.8%         (1.9%, 67.9%)         14.5%         (12.2%, 47.6%)           Fairfax County         51059         3.1%         (2.1%, 4.7%)         4.1%         (3.6%, 4.7%)           Fluvanna County         51065         12.5%         (3.4%, 36.5%)         8.0%         (6.2%, 5.2%)           Greene County         51079         8.3%         (3.3%, 42.4%)         7.4%         (5.9%, 5.2%)           Loudoun County         51107         5.2%         (2.1%, 12.1%)         8.1%         (6.2%, 5.2%)           Louisa County         51109         3.5%         (2.1%, 16.9%)         10.9%         (9.7%, 5.2%)           Nelson County         51125         3.9%         (1.5%, 32.6%)         10.1%         (8.6%, 5.2%)           Prince William County         51153         5.0%         (3.1%, 7.9%)         6.1%         (5.2%, 5.2%)           Roanoke County         51161         6.9%         (4.4%, 13.7%)         9.0%         (7.9%, 5.2%)           Charlottesville City         51                                                                                                                                      | 6 <i>,</i> 5.0%)  |
| Campbell County         51031         5.5%         (2.3%, 12.6%)         6.5%         (5.1%, 3)           Craig County         51045         16.8%         (1.9%, 67.9%)         14.5%         (12.2%)           Fairfax County         51059         3.1%         (2.1%, 4.7%)         4.1%         (3.6%, 4           Fluvanna County         51065         12.5%         (3.4%, 36.5%)         8.0%         (6.2%, 3.2.6%)           Greene County         51079         8.3%         (3.3%, 42.4%)         7.4%         (5.9%, 3.2.6%)           Loudoun County         51107         5.2%         (2.1%, 16.9%)         10.9%         (9.7%, 3.2.6%)           Louisa County         51109         3.5%         (2.1%, 16.9%)         10.9%         (9.7%, 3.2.6%)           Nelson County         51125         3.9%         (1.5%, 32.6%)         10.1%         (8.6%, 3.2.6%)           Prince William County         51153         5.0%         (3.1%, 7.9%)         6.1%         (5.2%, 3.2.6%)           Roanoke County         51161         6.9%         (4.4%, 13.7%)         9.0%         (7.9%, 3.2.6%)           Alexandria City         51510         7.1%         (3.4%, 14.4%)         5.4%         (4.2%, 6.2.6%)           Covington City         51580 <td>6, 13.8%)</td>                                                                                                                       | 6, 13.8%)         |
| Craig County         51045         16.8%         (1.9%, 67.9%)         14.5%         (12.2%)           Fairfax County         51059         3.1%         (2.1%, 4.7%)         4.1%         (3.6%, 4           Fluvanna County         51065         12.5%         (3.4%, 36.5%)         8.0%         (6.2%, 5           Greene County         51079         8.3%         (3.3%, 42.4%)         7.4%         (5.9%, 5           Loudoun County         51107         5.2%         (2.1%, 12.1%)         8.1%         (6.2%, 5           Louisa County         51109         3.5%         (2.1%, 16.9%)         10.9%         (9.7%, 5           Nelson County         51125         3.9%         (1.5%, 32.6%)         10.1%         (8.6%, 5           Prince William County         51153         5.0%         (3.1%, 7.9%)         6.1%         (5.2%, 7           Roanoke County         51161         6.9%         (4.4%, 13.7%)         9.0%         (7.9%, 5           Alexandria City         51510         7.1%         (3.4%, 14.4%)         5.4%         (4.2%, 6           Covington City         51580         0.0%         (0.0%, 96.4%)         18.2%         (14.3%, 6           Falls Church City         51610         0.0%         (0.0%, 25.                                                                                                                                                        | 6 <i>,</i> 13.7%) |
| Fairfax County         51059         3.1%         (2.1%, 4.7%)         4.1%         (3.6%, 4.7%)           Fluvanna County         51065         12.5%         (3.4%, 36.5%)         8.0%         (6.2%, 3.2%)           Greene County         51079         8.3%         (3.3%, 42.4%)         7.4%         (5.9%, 9.2%)           Loudoun County         51107         5.2%         (2.1%, 12.1%)         8.1%         (6.2%, 3.2%)           Louisa County         51109         3.5%         (2.1%, 16.9%)         10.9%         (9.7%, 3.2%)           Nelson County         51125         3.9%         (1.5%, 32.6%)         10.1%         (8.6%, 3.2%)           Prince William County         51153         5.0%         (3.1%, 7.9%)         6.1%         (5.2%, 3.2%)           Roanoke County         51161         6.9%         (4.4%, 13.7%)         9.0%         (7.9%, 3.2%)           Alexandria City         51510         7.1%         (3.4%, 14.4%)         5.4%         (4.2%, 4.2%, 4.2%)           Charlottesville City         51540         7.6%         (2.4%, 21.6%)         8.1%         (7.0%, 9.2%)           Fairfax City         51600         2.4%         (1.1%, 10.5%)         3.7%         (2.8%, 4.2%)           Falls Church City         51                                                                                                                                      | 6, 8.2%)          |
| Fluvanna County         51065         12.5%         (3.4%, 36.5%)         8.0%         (6.2%, 3.2%)           Greene County         51079         8.3%         (3.3%, 42.4%)         7.4%         (5.9%, 9.2%           Loudoun County         51107         5.2%         (2.1%, 12.1%)         8.1%         (6.2%, 3.2%)           Louisa County         51109         3.5%         (2.1%, 16.9%)         10.9%         (9.7%, 3.2%)           Nelson County         51125         3.9%         (1.5%, 32.6%)         10.1%         (8.6%, 3.2%)           Prince William County         51153         5.0%         (3.1%, 7.9%)         6.1%         (5.2%, 3.2%)           Roanoke County         51161         6.9%         (4.4%, 13.7%)         9.0%         (7.9%, 3.2%)           Alexandria City         51510         7.1%         (3.4%, 14.4%)         5.4%         (4.2%, 6.2%)           Charlottesville City         51540         7.6%         (2.4%, 21.6%)         8.1%         (7.0%, 9.2%)           Covington City         51580         0.0%         (0.0%, 96.4%)         18.2%         (14.3%, 9.2%)           Falls Church City         51610         0.0%         (0.0%, 25.6%)         2.2%         (1.2%, 9.2%)           Lynchburg City         5168                                                                                                                                      | %, 17.2%)         |
| Greene County         51079         8.3%         (3.3%, 42.4%)         7.4%         (5.9%, 9)           Loudoun County         51107         5.2%         (2.1%, 12.1%)         8.1%         (6.2%, 1           Louisa County         51109         3.5%         (2.1%, 16.9%)         10.9%         (9.7%, 1           Nelson County         51125         3.9%         (1.5%, 32.6%)         10.1%         (8.6%, 1           Prince William County         51153         5.0%         (3.1%, 7.9%)         6.1%         (5.2%, 1           Roanoke County         51161         6.9%         (4.4%, 13.7%)         9.0%         (7.9%, 2           Alexandria City         51510         7.1%         (3.4%, 14.4%)         5.4%         (4.2%, 6           Charlottesville City         51540         7.6%         (2.4%, 21.6%)         8.1%         (7.0%, 9           Covington City         51580         0.0%         (0.0%, 96.4%)         18.2%         (14.3%, 9           Fairfax City         51600         2.4%         (1.1%, 10.5%)         3.7%         (2.8%, 4           Lynchburg City         51680         8.8%         (5.2%, 18.3%)         9.2%         (7.7%, 2                                                                                                                                                                                                                             | 6, 4.7%)          |
| Loudoun County         51107         5.2%         (2.1%, 12.1%)         8.1%         (6.2%, 5.2%)           Louisa County         51109         3.5%         (2.1%, 16.9%)         10.9%         (9.7%, 5.2%)           Nelson County         51125         3.9%         (1.5%, 32.6%)         10.1%         (8.6%, 5.2%, 7.2%)           Prince William County         51153         5.0%         (3.1%, 7.9%)         6.1%         (5.2%, 7.2%)           Roanoke County         51161         6.9%         (4.4%, 13.7%)         9.0%         (7.9%, 7.2%)           Alexandria City         51510         7.1%         (3.4%, 14.4%)         5.4%         (4.2%, 6.2%)           Charlottesville City         51540         7.6%         (2.4%, 21.6%)         8.1%         (7.0%, 9.2%)           Covington City         51580         0.0%         (0.0%, 96.4%)         18.2%         (14.3%)           Fairfax City         51600         2.4%         (1.1%, 10.5%)         3.7%         (2.8%, 4.2%)           Lynchburg City         51680         8.8%         (5.2%, 18.3%)         9.2%         (7.7%, 5.2%)                                                                                                                                                                                                                                                                                             | 6 <i>,</i> 10.1%) |
| Louisa County         51109         3.5%         (2.1%, 16.9%)         10.9%         (9.7%, 10.9%)           Nelson County         51125         3.9%         (1.5%, 32.6%)         10.1%         (8.6%, 10.1%)           Prince William County         51153         5.0%         (3.1%, 7.9%)         6.1%         (5.2%, 10.2%)           Roanoke County         51161         6.9%         (4.4%, 13.7%)         9.0%         (7.9%, 10.2%)           Alexandria City         51510         7.1%         (3.4%, 14.4%)         5.4%         (4.2%, 0.2%)           Charlottesville City         51540         7.6%         (2.4%, 21.6%)         8.1%         (7.0%, 9.2%)           Covington City         51580         0.0%         (0.0%, 96.4%)         18.2%         (14.3%)           Fairfax City         51600         2.4%         (1.1%, 10.5%)         3.7%         (2.8%, 4.2%)           Lynchburg City         51680         8.8%         (5.2%, 18.3%)         9.2%         (7.7%, 2.2%)                                                                                                                                                                                                                                                                                                                                                                                                           | 6, 9.1%)          |
| Nelson County         51125         3.9%         (1.5%, 32.6%)         10.1%         (8.6%, 3.2.6%)           Prince William County         51153         5.0%         (3.1%, 7.9%)         6.1%         (5.2%, 3.2.6%)           Roanoke County         51161         6.9%         (4.4%, 13.7%)         9.0%         (7.9%, 3.2.6%)           Alexandria City         51510         7.1%         (3.4%, 14.4%)         5.4%         (4.2%, 6.2%)           Charlottesville City         51540         7.6%         (2.4%, 21.6%)         8.1%         (7.0%, 9.2.2%)           Covington City         51580         0.0%         (0.0%, 96.4%)         18.2%         (14.3%)           Fairfax City         51600         2.4%         (1.1%, 10.5%)         3.7%         (2.8%, 4.2.2%)           Falls Church City         51610         0.0%         (0.0%, 25.6%)         2.2%         (1.2%, 4.2.2%)           Lynchburg City         51680         8.8%         (5.2%, 18.3%)         9.2%         (7.7%, 3.2.2%)                                                                                                                                                                                                                                                                                                                                                                                              | 6 <i>,</i> 10.5%) |
| Prince William County         51153         5.0%         (3.1%, 7.9%)         6.1%         (5.2%, 7.9%)           Roanoke County         51161         6.9%         (4.4%, 13.7%)         9.0%         (7.9%, 7.9%)           Alexandria City         51510         7.1%         (3.4%, 14.4%)         5.4%         (4.2%, 6.2%)           Charlottesville City         51540         7.6%         (2.4%, 21.6%)         8.1%         (7.0%, 9.2%)           Covington City         51580         0.0%         (0.0%, 96.4%)         18.2%         (14.3%)           Fairfax City         51600         2.4%         (1.1%, 10.5%)         3.7%         (2.8%, 4.2%)           Falls Church City         51610         0.0%         (0.0%, 25.6%)         2.2%         (1.2%, 4.2%)           Lynchburg City         51680         8.8%         (5.2%, 18.3%)         9.2%         (7.7%, 5.2%)                                                                                                                                                                                                                                                                                                                                                                                                                                                                                                                        | 6, 12.2%)         |
| Roanoke County         51161         6.9%         (4.4%, 13.7%)         9.0%         (7.9%, 2)           Alexandria City         51510         7.1%         (3.4%, 14.4%)         5.4%         (4.2%, 6)           Charlottesville City         51540         7.6%         (2.4%, 21.6%)         8.1%         (7.0%, 9)           Covington City         51580         0.0%         (0.0%, 96.4%)         18.2%         (14.3%, 9)           Fairfax City         51600         2.4%         (1.1%, 10.5%)         3.7%         (2.8%, 4)           Falls Church City         51610         0.0%         (0.0%, 25.6%)         2.2%         (1.2%, 4)           Lynchburg City         51680         8.8%         (5.2%, 18.3%)         9.2%         (7.7%, 2)                                                                                                                                                                                                                                                                                                                                                                                                                                                                                                                                                                                                                                                         | 6, 11.7%)         |
| Alexandria City       51510       7.1%       (3.4%, 14.4%)       5.4%       (4.2%, 0.4%)         Charlottesville City       51540       7.6%       (2.4%, 21.6%)       8.1%       (7.0%, 9.4%)         Covington City       51580       0.0%       (0.0%, 96.4%)       18.2%       (14.3%)         Fairfax City       51600       2.4%       (1.1%, 10.5%)       3.7%       (2.8%, 4.4%)         Falls Church City       51610       0.0%       (0.0%, 25.6%)       2.2%       (1.2%, 4.4%)         Lynchburg City       51680       8.8%       (5.2%, 18.3%)       9.2%       (7.7%, 3.4%)                                                                                                                                                                                                                                                                                                                                                                                                                                                                                                                                                                                                                                                                                                                                                                                                                            | 6, 7.0%)          |
| Charlottesville City         51540         7.6%         (2.4%, 21.6%)         8.1%         (7.0%, 9.2%)           Covington City         51580         0.0%         (0.0%, 96.4%)         18.2%         (14.3%)           Fairfax City         51600         2.4%         (1.1%, 10.5%)         3.7%         (2.8%, 4.2%)           Falls Church City         51610         0.0%         (0.0%, 25.6%)         2.2%         (1.2%, 4.2%)           Lynchburg City         51680         8.8%         (5.2%, 18.3%)         9.2%         (7.7%, 5.2%)                                                                                                                                                                                                                                                                                                                                                                                                                                                                                                                                                                                                                                                                                                                                                                                                                                                                   | 6, 10.4%)         |
| Covington City         51580         0.0%         (0.0%, 96.4%)         18.2%         (14.3%)           Fairfax City         51600         2.4%         (1.1%, 10.5%)         3.7%         (2.8%, 4)           Falls Church City         51610         0.0%         (0.0%, 25.6%)         2.2%         (1.2%, 4)           Lynchburg City         51680         8.8%         (5.2%, 18.3%)         9.2%         (7.7%, 2)                                                                                                                                                                                                                                                                                                                                                                                                                                                                                                                                                                                                                                                                                                                                                                                                                                                                                                                                                                                              | 6, 6.9%)          |
| Fairfax City       51600       2.4%       (1.1%, 10.5%)       3.7%       (2.8%, 4)         Falls Church City       51610       0.0%       (0.0%, 25.6%)       2.2%       (1.2%, 4)         Lynchburg City       51680       8.8%       (5.2%, 18.3%)       9.2%       (7.7%, 2)                                                                                                                                                                                                                                                                                                                                                                                                                                                                                                                                                                                                                                                                                                                                                                                                                                                                                                                                                                                                                                                                                                                                        | 6, 9.3%)          |
| Falls Church City         51610         0.0%         (0.0%, 25.6%)         2.2%         (1.2%, 4)           Lynchburg City         51680         8.8%         (5.2%, 18.3%)         9.2%         (7.7%, 2)                                                                                                                                                                                                                                                                                                                                                                                                                                                                                                                                                                                                                                                                                                                                                                                                                                                                                                                                                                                                                                                                                                                                                                                                             | %, 23.0%)         |
| Lynchburg City 51680 8.8% (5.2%, 18.3%) 9.2% (7.7%, 18.3%)                                                                                                                                                                                                                                                                                                                                                                                                                                                                                                                                                                                                                                                                                                                                                                                                                                                                                                                                                                                                                                                                                                                                                                                                                                                                                                                                                             | 6, 4.8%)          |
|                                                                                                                                                                                                                                                                                                                                                                                                                                                                                                                                                                                                                                                                                                                                                                                                                                                                                                                                                                                                                                                                                                                                                                                                                                                                                                                                                                                                                        | 6, 4.2%)          |
| Manassas City 51683 3.2% (1.5% 36.0%) 6.0% (4.8%)                                                                                                                                                                                                                                                                                                                                                                                                                                                                                                                                                                                                                                                                                                                                                                                                                                                                                                                                                                                                                                                                                                                                                                                                                                                                                                                                                                      | 6, 10.9%)         |
| Widilassas City 51005   5.270   (1.570, 50.070)   0.070   (4.670, 50.070)                                                                                                                                                                                                                                                                                                                                                                                                                                                                                                                                                                                                                                                                                                                                                                                                                                                                                                                                                                                                                                                                                                                                                                                                                                                                                                                                              | <b>6,</b> 7.5%)   |
| Manassas Park City 51685 0.0% (0.0%, 76.5%) 3.9% (3.0%, 5.5%)                                                                                                                                                                                                                                                                                                                                                                                                                                                                                                                                                                                                                                                                                                                                                                                                                                                                                                                                                                                                                                                                                                                                                                                                                                                                                                                                                          | <b>6,</b> 5.1%)   |
| Salem City 51775 0.0% (0.0%, 42.2%) 8.7% (7.3%, 2.2%)                                                                                                                                                                                                                                                                                                                                                                                                                                                                                                                                                                                                                                                                                                                                                                                                                                                                                                                                                                                                                                                                                                                                                                                                                                                                                                                                                                  | <b>6, 10.3%</b> ) |