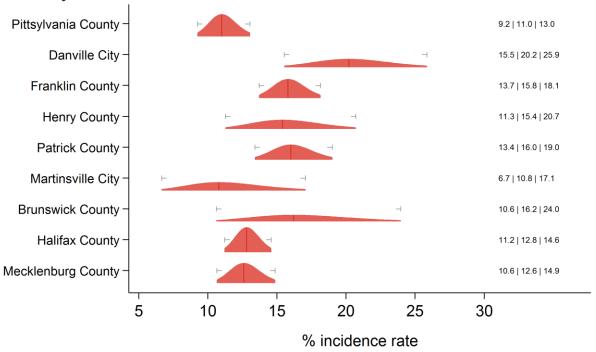

|                     |        |          |                |               | 4              |
|---------------------|--------|----------|----------------|---------------|----------------|
| County name         | County | Direct   | Direct 95% CI  | SAE composite | SAE CI         |
|                     | FIPS   | estimate |                |               |                |
| Bland County        | 51021  | 22.9%    | (7.2%, 53.2%)  | 18.9%         | (15.8%, 22.5%) |
| Buchanan County     | 51027  | 26.3%    | (10.2%, 53.0%) | 33.5%         | (26.8%, 40.9%) |
| Carroll County      | 51035  | 5.2%     | (1.2%, 20.4%)  | 11.4%         | (8.8%, 14.7%)  |
| Dickenson County    | 51051  | 12.1%    | (3.6%, 33.8%)  | 18.2%         | (15.5%, 21.1%) |
| Floyd County        | 51063  | 0.7%     | (0.5%, 17.9%)  | 9.3%          | (6.4%, 13.5%)  |
| Franklin County     | 51067  | 15.2%    | (4.0%, 43.6%)  | 15.8%         | (13.7%, 18.1%) |
| Giles County        | 51071  | 11.0%    | (3.8%, 28.1%)  | 7.5%          | (6.3%, 8.9%)   |
| Grayson County      | 51077  | 10.3%    | (3.1%, 29.4%)  | 19.1%         | (12.4%, 28.2%) |
| Henry County        | 51089  | 6.6%     | (3.2%, 18.5%)  | 15.4%         | (11.3%, 20.7%) |
| Lee County          | 51105  | 12.4%    | (6.2%, 39.4%)  | 16.6%         | (10.7%, 24.8%) |
| Montgomery County   | 51121  | 9.1%     | (4.9%, 16.1%)  | 7.5%          | (6.5%, 8.7%)   |
| Patrick County      | 51141  | 7.3%     | (1.6%, 28.3%)  | 16.0%         | (13.4%, 19.0%) |
| Pittsylvania County | 51143  | 14.2%    | (7.9%, 24.2%)  | 11.0%         | (9.2%, 13.0%)  |
| Pulaski County      | 51155  | 8.1%     | (2.3%, 24.4%)  | 11.1%         | (9.8%, 12.5%)  |
| Russell County      | 51167  | 15.1%    | (5.7%, 34.3%)  | 19.9%         | (16.8%, 23.5%) |
| Scott County        | 51169  | 34.1%    | (17.4%, 55.9%) | 22.1%         | (17.4%, 27.6%) |
| Smyth County        | 51173  | 12.4%    | (4.2%, 31.0%)  | 18.4%         | (15.7%, 21.4%) |
| Tazewell County     | 51185  | 10.7%    | (4.7%, 22.8%)  | 17.9%         | (15.0%, 21.1%) |
| Washington County   | 51191  | 15.7%    | (8.7%, 26.9%)  | 14.7%         | (12.4%, 17.4%) |
| Wise County         | 51195  | 26.0%    | (15.4%, 40.4%) | 28.3%         | (22.6%, 34.7%) |
| Wythe County        | 51197  | 11.4%    | (4.2%, 27.7%)  | 12.4%         | (10.4%, 14.7%) |
| Bristol City        | 51520  | 0.0%     | (-0.0%, 67.4%) | 11.1%         | (4.1%, 26.5%)  |
| Danville City       | 51590  | 2.6%     | (1.4%, 21.5%)  | 20.2%         | (15.6%, 25.9%) |
| Galax City          | 51640  | 40.0%    | (3.7%, 92.1%)  | 23.1%         | (18.2%, 28.9%) |
| Martinsville City   | 51690  | 28.8%    | (3.6%, 81.3%)  | 10.8%         | (6.7%, 17.0%)  |
| Norton City         | 51720  | 4.8%     | (1.4%, 62.9%)  | 17.5%         | (10.2%, 28.4%) |
| Radford City        | 51750  | 10.9%    | (3.6%, 51.0%)  | 9.5%          | (7.0%, 12.8%)  |
| Roanoke City        | 51770  | 10.9%    | (4.8%, 23.0%)  | 12.0%         | (9.9%, 14.4%)  |