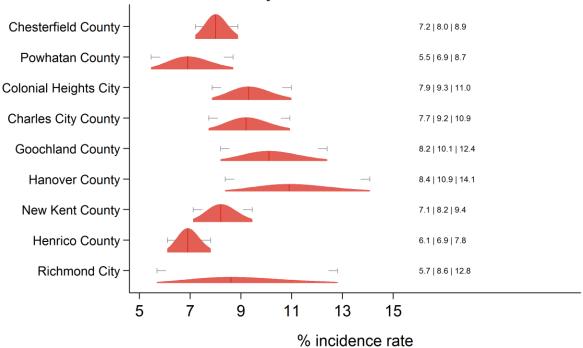

| County name           | County | Direct   | Direct 95% CI  | SAE composite | SAE CI         |
|-----------------------|--------|----------|----------------|---------------|----------------|
|                       | FIPS   | estimate |                |               |                |
| Amelia County         | 51007  | 3.4%     | (2.1%, 32.9%)  | 10.2%         | (9.0%, 11.5%)  |
| Brunswick County      | 51025  | 23.3%    | (8.7%, 49.0%)  | 16.2%         | (10.7%, 23.9%) |
| Buckingham County     | 51029  | 8.7%     | (2.9%, 23.3%)  | 13.0%         | (11.0%, 15.2%) |
| Charles City County   | 51036  | 0.0%     | (0.0%, 51.5%)  | 9.2%          | (7.7%, 10.9%)  |
| Charlotte County      | 51037  | 4.5%     | (1.9%, 20.1%)  | 19.2%         | (15.4%, 23.6%) |
| Chesterfield County   | 51041  | 6.3%     | (4.1%, 9.6%)   | 8.0%          | (7.2%, 8.9%)   |
| Cumberland County     | 51049  | 6.7%     | (3.3%, 27.6%)  | 16.3%         | (11.5%, 22.7%) |
| Dinwiddie County      | 51053  | 1.2%     | (0.9%, 22.2%)  | 8.4%          | (6.6%, 10.7%)  |
| Goochland County      | 51075  | 2.8%     | (1.6%, 26.2%)  | 10.1%         | (8.2%, 12.4%)  |
| Greensville County    | 51081  | 48.7%    | (18.4%, 79.9%) | 11.5%         | (4.8%, 25.0%)  |
| Halifax County        | 51083  | 14.5%    | (6.1%, 30.3%)  | 12.8%         | (11.2%, 14.5%) |
| Hanover County        | 51085  | 6.7%     | (3.0%, 14.3%)  | 10.9%         | (8.4%, 14.1%)  |
| Henrico County        | 51087  | 6.2%     | (3.2%, 11.7%)  | 6.9%          | (6.1%, 7.8%)   |
| Lunenburg County      | 51111  | 26.2%    | (5.6%, 67.7%)  | 13.4%         | (10.7%, 16.8%) |
| Mecklenburg County    | 51117  | 11.3%    | (5.6%, 21.6%)  | 12.6%         | (10.6%, 14.8%) |
| New Kent County       | 51127  | 13.9%    | (2.6%, 49.7%)  | 8.2%          | (7.1%, 9.4%)   |
| Nottoway County       | 51135  | 33.9%    | (8.6%, 73.7%)  | 22.6%         | (17.6%, 28.6%) |
| Powhatan County       | 51145  | 13.5%    | (3.0%, 44.5%)  | 6.9%          | (5.5%, 8.7%)   |
| Prince Edward County  | 51147  | 7.2%     | (2.4%, 19.6%)  | 13.3%         | (11.1%, 15.7%) |
| Prince George County  | 51149  | 6.0%     | (3.5%, 19.4%)  | 7.6%          | (6.7%, 8.7%)   |
| Surry County          | 51181  | 4.3%     | (1.7%, 37.4%)  | 9.2%          | (7.6%, 11.1%)  |
| Sussex County         | 51183  | 2.5%     | (1.5%, 17.6%)  | 7.2%          | (6.0%, 8.7%)   |
| Colonial Heights City | 51570  | 12.2%    | (6.5%, 32.8%)  | 9.3%          | (7.9%, 11.0%)  |
| Emporia City          | 51595  | 37.1%    | (1.4%, 96.5%)  | 13.9%         | (3.3%, 43.6%)  |
| Hopewell City         | 51670  | 7.0%     | (3.4%, 27.8%)  | 11.6%         | (9.4%, 14.3%)  |
| Petersburg City       | 51730  | 20.3%    | (7.4%, 44.8%)  | 15.8%         | (11.7%, 20.9%) |
| Richmond City         | 51760  | 4.8%     | (2.2%, 10.2%)  | 8.6%          | (5.7%, 12.8%)  |