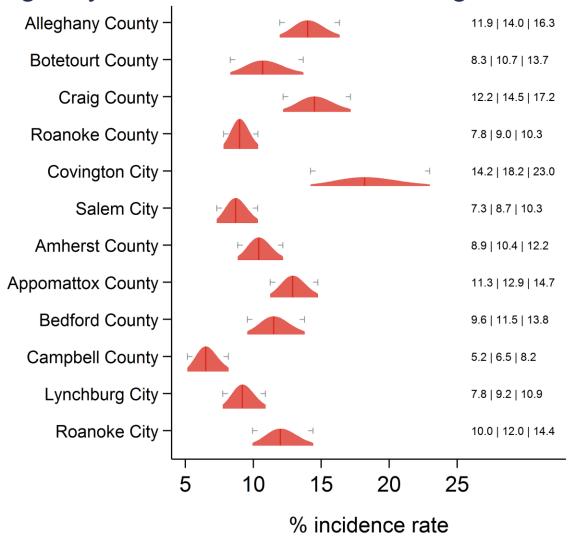

| Alleghany County         51005         11.9%         (3.5%, 33.4%)         14.0%         (11.9%, Amherst County         51009         4.7%         (2.8%, 21.7%)         10.4%         (8.9%, Amherst County         51011         14.4%         (5.1%, 34.7%)         12.9%         (11.3%, Amherst County         51011         14.4%         (5.1%, 34.7%)         12.9%         (11.3%, Amherst County         51013         2.2%         (1.2%, 6.9%)         3.7%         (2.7%, Bedford County         51019         14.5%         (8.5%, 23.7%)         11.5%         (9.6%, Bedford County         51019         14.5%         (8.5%, 23.7%)         11.5%         (9.6%, Bedford County         51023         4.6%         (1.0%, 19.7%)         10.7%         (8.3%, Cambell County         51023         4.6%         (1.0%, 19.7%)         10.7%         (8.3%, Cambell County         51031         5.5%         (2.3%, 12.6%)         6.5%         (5.1%, Cambell County         51059         3.1%         (2.1%, 4.7% |                   |
|------------------------------------------------------------------------------------------------------------------------------------------------------------------------------------------------------------------------------------------------------------------------------------------------------------------------------------------------------------------------------------------------------------------------------------------------------------------------------------------------------------------------------------------------------------------------------------------------------------------------------------------------------------------------------------------------------------------------------------------------------------------------------------------------------------------------------------------------------------------------------------------------------------------------------------------------------------------------------------------------------------------------------------------------------------------------------------------------------------------------------------------------------------------------------------------------------------------------------------------------------------------------------------------------------------------------------------------------------------------------------------------------------------------------|-------------------|
| Albemarle County         51003         4.8%         (1.8%, 12.4%)         6.1%         (5.3%, Alleghany County           Alleghany County         51005         11.9%         (3.5%, 33.4%)         14.0%         (11.9%           Amherst County         51009         4.7%         (2.8%, 21.7%)         10.4%         (8.9%, 3.4%)           Appomattox County         51011         14.4%         (5.1%, 34.7%)         12.9%         (11.3%)           Arlington City         51013         2.2%         (1.2%, 6.9%)         3.7%         (2.7%, 3.4%)           Bedford County         51019         14.5%         (8.5%, 23.7%)         11.5%         (9.6%, 9.6%)           Botetourt County         51023         4.6%         (1.0%, 19.7%)         10.7%         (8.3%, 9.6%)           Campbell County         51031         5.5%         (2.3%, 12.6%)         6.5%         (5.1%, 3.4%)           Craig County         51045         16.8%         (1.9%, 67.9%)         14.5%         (12.2%, 6.9%)           Fairfax County         51059         3.1%         (2.1%, 4.7%)         4.1%         (3.6%, 6.5%)           Fluvanna County         51059         3.1%         (2.1%, 4.7%)         4.1%         (3.6%, 6.5%)           Greene County         51079<                                                                                                                                      | CI                |
| Alleghany County         51005         11.9%         (3.5%, 33.4%)         14.0%         (11.9%, Amherst County         51009         4.7%         (2.8%, 21.7%)         10.4%         (8.9%, Amherst County         51011         14.4%         (5.1%, 34.7%)         12.9%         (11.3%, Amington City         51011         14.4%         (5.1%, 34.7%)         12.9%         (11.3%, Amington City         51013         2.2%         (1.2%, 6.9%)         3.7%         (2.7%, Bedford County         51019         14.5%         (8.5%, 23.7%)         11.5%         (9.6%, Bedford County         51019         14.5%         (8.5%, 23.7%)         11.5%         (9.6%, Bedford County         51023         4.6%         (1.0%, 19.7%)         10.7%         (8.3%, Campbell County         51023         4.6%         (1.0%, 19.7%)         10.7%         (8.3%, Campbell County         51031         5.5%         (2.3%, 12.6%)         6.5%         (5.1%, Campbell County         51059         3.1%         (2.1%, |                   |
| Amherst County         51009         4.7%         (2.8%, 21.7%)         10.4%         (8.9%, 21.7%)           Appomattox County         51011         14.4%         (5.1%, 34.7%)         12.9%         (11.3%)           Arlington City         51013         2.2%         (1.2%, 6.9%)         3.7%         (2.7%, 9.4%)           Bedford County         51019         14.5%         (8.5%, 23.7%)         11.5%         (9.6%, 9.6%)           Botetourt County         51023         4.6%         (1.0%, 19.7%)         10.7%         (8.3%, 9.4%)           Campbell County         51031         5.5%         (2.3%, 12.6%)         6.5%         (5.1%, 9.4%)           Campbell County         51031         5.5%         (2.3%, 12.6%)         6.5%         (5.1%, 9.4%)           Campbell County         51045         16.8%         (1.9%, 67.9%)         14.5%         (12.2%, 9.4%)           Fairfax County         51045         16.8%         (1.9%, 67.9%)         14.5%         (12.2%, 67.9%)           Fairfax County         51059         3.1%         (2.1%, 4.7%)         4.1%         (3.6%, 9.4%)           Fluvanna County         51065         12.5%         (3.4%, 36.5%)         8.0%         (6.2%, 9.4%)           Louisa County         51107<                                                                                                                                      | <b>6,</b> 7.0%)   |
| Appomattox County         51011         14.4%         (5.1%, 34.7%)         12.9%         (11.3%           Arlington City         51013         2.2%         (1.2%, 6.9%)         3.7%         (2.7%, 9.1%)           Bedford County         51019         14.5%         (8.5%, 23.7%)         11.5%         (9.6%, 9.6%)           Botetourt County         51023         4.6%         (1.0%, 19.7%)         10.7%         (8.3%, 9.2%)           Campbell County         51031         5.5%         (2.3%, 12.6%)         6.5%         (5.1%, 8.6%)           Campbell County         51045         16.8%         (1.9%, 67.9%)         14.5%         (12.2%, 67.9%)           Fairfax County         51045         16.8%         (1.9%, 67.9%)         14.5%         (12.2%, 67.9%)           Fairfax County         51059         3.1%         (2.1%, 4.7%)         4.1%         (3.6%, 67.9%)           Fairfax County         51059         3.1%         (2.1%, 4.7%)         4.1%         (3.6%, 67.9%)           Fluvanna County         51059         3.1%         (2.1%, 4.7%)         4.1%         (5.9%, 9.2%)           Loudoun County         51107         5.2%         (2.1%, 12.1%)         8.1%         (6.2%, 9.2%)           Louisa County         51109                                                                                                                                           | %, 16.3%)         |
| Arlington City         51013         2.2%         (1.2%, 6.9%)         3.7%         (2.7%, 9.8)           Bedford County         51019         14.5%         (8.5%, 23.7%)         11.5%         (9.6%, 9.8)           Botetourt County         51023         4.6%         (1.0%, 19.7%)         10.7%         (8.3%, 7.2.6%)           Campbell County         51031         5.5%         (2.3%, 12.6%)         6.5%         (5.1%, 7.2.2%)           Craig County         51045         16.8%         (1.9%, 67.9%)         14.5%         (12.2%)           Fairfax County         51059         3.1%         (2.1%, 4.7%)         4.1%         (3.6%, 4.2%)           Fluvanna County         51065         12.5%         (3.4%, 36.5%)         8.0%         (6.2%, 3.2%)           Greene County         51079         8.3%         (3.3%, 42.4%)         7.4%         (5.9%, 3.2.2%)           Loudoun County         51107         5.2%         (2.1%, 12.1%)         8.1%         (6.2%, 3.2.2%)           Louisa County         51109         3.5%         (2.1%, 16.9%)         10.9%         (9.7%, 3.2.2%)           Nelson County         51153         5.0%         (3.1%, 7.9%)         6.1%         (5.2%, 3.2.2%)           Roanoke County         51161                                                                                                                                               | <b>6, 12.2%</b> ) |
| Bedford County         51019         14.5%         (8.5%, 23.7%)         11.5%         (9.6%, 3.7%)           Botetourt County         51023         4.6%         (1.0%, 19.7%)         10.7%         (8.3%, 3.7%)           Campbell County         51031         5.5%         (2.3%, 12.6%)         6.5%         (5.1%, 3.7%)           Craig County         51045         16.8%         (1.9%, 67.9%)         14.5%         (12.2%, 3.6%)           Fairfax County         51059         3.1%         (2.1%, 4.7%)         4.1%         (3.6%, 4.7%)           Fluvanna County         51065         12.5%         (3.4%, 36.5%)         8.0%         (6.2%, 3.7%)           Greene County         51079         8.3%         (3.3%, 42.4%)         7.4%         (5.9%, 9.7%)           Loudoun County         51107         5.2%         (2.1%, 12.1%)         8.1%         (6.2%, 3.7%)           Louisa County         51109         3.5%         (2.1%, 16.9%)         10.9%         (9.7%, 3.7%)           Nelson County         51125         3.9%         (1.5%, 32.6%)         10.1%         (8.6%, 3.7%)           Prince William County         51153         5.0%         (3.1%, 7.9%)         6.1%         (5.2%, 4.8%)           Roanoke County         51610 <td>%, 14.8%)</td>                                                                                                                       | %, 14.8%)         |
| Botetourt County         51023         4.6%         (1.0%, 19.7%)         10.7%         (8.3%, 12.6%)           Campbell County         51031         5.5%         (2.3%, 12.6%)         6.5%         (5.1%, 32.6%)           Craig County         51045         16.8%         (1.9%, 67.9%)         14.5%         (12.2%, 47.6%)           Fairfax County         51059         3.1%         (2.1%, 4.7%)         4.1%         (3.6%, 4.7%)           Fluvanna County         51065         12.5%         (3.4%, 36.5%)         8.0%         (6.2%, 5.2%)           Greene County         51079         8.3%         (3.3%, 42.4%)         7.4%         (5.9%, 5.2%)           Loudoun County         51107         5.2%         (2.1%, 12.1%)         8.1%         (6.2%, 5.2%)           Louisa County         51109         3.5%         (2.1%, 16.9%)         10.9%         (9.7%, 5.2%)           Nelson County         51125         3.9%         (1.5%, 32.6%)         10.1%         (8.6%, 5.2%)           Prince William County         51153         5.0%         (3.1%, 7.9%)         6.1%         (5.2%, 5.2%)           Roanoke County         51161         6.9%         (4.4%, 13.7%)         9.0%         (7.9%, 5.2%)           Charlottesville City         51                                                                                                                                      | 6 <i>,</i> 5.0%)  |
| Campbell County         51031         5.5%         (2.3%, 12.6%)         6.5%         (5.1%, 3)           Craig County         51045         16.8%         (1.9%, 67.9%)         14.5%         (12.2%)           Fairfax County         51059         3.1%         (2.1%, 4.7%)         4.1%         (3.6%, 4           Fluvanna County         51065         12.5%         (3.4%, 36.5%)         8.0%         (6.2%, 3.2.6%)           Greene County         51079         8.3%         (3.3%, 42.4%)         7.4%         (5.9%, 3.2.6%)           Loudoun County         51107         5.2%         (2.1%, 16.9%)         10.9%         (9.7%, 3.2.6%)           Louisa County         51109         3.5%         (2.1%, 16.9%)         10.9%         (9.7%, 3.2.6%)           Nelson County         51125         3.9%         (1.5%, 32.6%)         10.1%         (8.6%, 3.2.6%)           Prince William County         51153         5.0%         (3.1%, 7.9%)         6.1%         (5.2%, 3.2.6%)           Roanoke County         51161         6.9%         (4.4%, 13.7%)         9.0%         (7.9%, 3.2.6%)           Alexandria City         51510         7.1%         (3.4%, 14.4%)         5.4%         (4.2%, 6.2.6%)           Covington City         51580 <td>6, 13.8%)</td>                                                                                                                       | 6, 13.8%)         |
| Craig County         51045         16.8%         (1.9%, 67.9%)         14.5%         (12.2%)           Fairfax County         51059         3.1%         (2.1%, 4.7%)         4.1%         (3.6%, 4           Fluvanna County         51065         12.5%         (3.4%, 36.5%)         8.0%         (6.2%, 5           Greene County         51079         8.3%         (3.3%, 42.4%)         7.4%         (5.9%, 5           Loudoun County         51107         5.2%         (2.1%, 12.1%)         8.1%         (6.2%, 5           Louisa County         51109         3.5%         (2.1%, 16.9%)         10.9%         (9.7%, 5           Nelson County         51125         3.9%         (1.5%, 32.6%)         10.1%         (8.6%, 5           Prince William County         51153         5.0%         (3.1%, 7.9%)         6.1%         (5.2%, 7           Roanoke County         51161         6.9%         (4.4%, 13.7%)         9.0%         (7.9%, 5           Alexandria City         51510         7.1%         (3.4%, 14.4%)         5.4%         (4.2%, 6           Covington City         51580         0.0%         (0.0%, 96.4%)         18.2%         (14.3%, 6           Falls Church City         51610         0.0%         (0.0%, 25.                                                                                                                                                        | 6 <i>,</i> 13.7%) |
| Fairfax County         51059         3.1%         (2.1%, 4.7%)         4.1%         (3.6%, 4.7%)           Fluvanna County         51065         12.5%         (3.4%, 36.5%)         8.0%         (6.2%, 3.2%)           Greene County         51079         8.3%         (3.3%, 42.4%)         7.4%         (5.9%, 9.2%)           Loudoun County         51107         5.2%         (2.1%, 12.1%)         8.1%         (6.2%, 3.2%)           Louisa County         51109         3.5%         (2.1%, 16.9%)         10.9%         (9.7%, 3.2%)           Nelson County         51125         3.9%         (1.5%, 32.6%)         10.1%         (8.6%, 3.2%)           Prince William County         51153         5.0%         (3.1%, 7.9%)         6.1%         (5.2%, 3.2%)           Roanoke County         51161         6.9%         (4.4%, 13.7%)         9.0%         (7.9%, 3.2%)           Alexandria City         51510         7.1%         (3.4%, 14.4%)         5.4%         (4.2%, 4.2%, 4.2%)           Charlottesville City         51540         7.6%         (2.4%, 21.6%)         8.1%         (7.0%, 9.2%)           Fairfax City         51600         2.4%         (1.1%, 10.5%)         3.7%         (2.8%, 4.2%)           Falls Church City         51                                                                                                                                      | 6, 8.2%)          |
| Fluvanna County         51065         12.5%         (3.4%, 36.5%)         8.0%         (6.2%, 3.2%)           Greene County         51079         8.3%         (3.3%, 42.4%)         7.4%         (5.9%, 9.2%           Loudoun County         51107         5.2%         (2.1%, 12.1%)         8.1%         (6.2%, 3.2%)           Louisa County         51109         3.5%         (2.1%, 16.9%)         10.9%         (9.7%, 3.2%)           Nelson County         51125         3.9%         (1.5%, 32.6%)         10.1%         (8.6%, 3.2%)           Prince William County         51153         5.0%         (3.1%, 7.9%)         6.1%         (5.2%, 3.2%)           Roanoke County         51161         6.9%         (4.4%, 13.7%)         9.0%         (7.9%, 3.2%)           Alexandria City         51510         7.1%         (3.4%, 14.4%)         5.4%         (4.2%, 6.2%)           Charlottesville City         51540         7.6%         (2.4%, 21.6%)         8.1%         (7.0%, 9.2%)           Covington City         51580         0.0%         (0.0%, 96.4%)         18.2%         (14.3%, 9.2%)           Falls Church City         51610         0.0%         (0.0%, 25.6%)         2.2%         (1.2%, 9.2%)           Lynchburg City         5168                                                                                                                                      | %, 17.2%)         |
| Greene County         51079         8.3%         (3.3%, 42.4%)         7.4%         (5.9%, 9)           Loudoun County         51107         5.2%         (2.1%, 12.1%)         8.1%         (6.2%, 1           Louisa County         51109         3.5%         (2.1%, 16.9%)         10.9%         (9.7%, 1           Nelson County         51125         3.9%         (1.5%, 32.6%)         10.1%         (8.6%, 1           Prince William County         51153         5.0%         (3.1%, 7.9%)         6.1%         (5.2%, 1           Roanoke County         51161         6.9%         (4.4%, 13.7%)         9.0%         (7.9%, 2           Alexandria City         51510         7.1%         (3.4%, 14.4%)         5.4%         (4.2%, 6           Charlottesville City         51540         7.6%         (2.4%, 21.6%)         8.1%         (7.0%, 9           Covington City         51580         0.0%         (0.0%, 96.4%)         18.2%         (14.3%, 9           Fairfax City         51600         2.4%         (1.1%, 10.5%)         3.7%         (2.8%, 4           Lynchburg City         51680         8.8%         (5.2%, 18.3%)         9.2%         (7.7%, 2                                                                                                                                                                                                                             | 6, 4.7%)          |
| Loudoun County         51107         5.2%         (2.1%, 12.1%)         8.1%         (6.2%, 5.2%)           Louisa County         51109         3.5%         (2.1%, 16.9%)         10.9%         (9.7%, 5.2%)           Nelson County         51125         3.9%         (1.5%, 32.6%)         10.1%         (8.6%, 5.2%, 7.2%)           Prince William County         51153         5.0%         (3.1%, 7.9%)         6.1%         (5.2%, 7.2%)           Roanoke County         51161         6.9%         (4.4%, 13.7%)         9.0%         (7.9%, 7.2%)           Alexandria City         51510         7.1%         (3.4%, 14.4%)         5.4%         (4.2%, 6.2%)           Charlottesville City         51540         7.6%         (2.4%, 21.6%)         8.1%         (7.0%, 9.2%)           Covington City         51580         0.0%         (0.0%, 96.4%)         18.2%         (14.3%)           Fairfax City         51600         2.4%         (1.1%, 10.5%)         3.7%         (2.8%, 4.2%)           Lynchburg City         51680         8.8%         (5.2%, 18.3%)         9.2%         (7.7%, 5.2%)                                                                                                                                                                                                                                                                                             | 6 <i>,</i> 10.1%) |
| Louisa County         51109         3.5%         (2.1%, 16.9%)         10.9%         (9.7%, 10.9%)           Nelson County         51125         3.9%         (1.5%, 32.6%)         10.1%         (8.6%, 10.1%)           Prince William County         51153         5.0%         (3.1%, 7.9%)         6.1%         (5.2%, 10.2%)           Roanoke County         51161         6.9%         (4.4%, 13.7%)         9.0%         (7.9%, 10.2%)           Alexandria City         51510         7.1%         (3.4%, 14.4%)         5.4%         (4.2%, 0.2%)           Charlottesville City         51540         7.6%         (2.4%, 21.6%)         8.1%         (7.0%, 9.2%)           Covington City         51580         0.0%         (0.0%, 96.4%)         18.2%         (14.3%)           Fairfax City         51600         2.4%         (1.1%, 10.5%)         3.7%         (2.8%, 4.2%)           Lynchburg City         51680         8.8%         (5.2%, 18.3%)         9.2%         (7.7%, 2.2%)                                                                                                                                                                                                                                                                                                                                                                                                           | 6, 9.1%)          |
| Nelson County         51125         3.9%         (1.5%, 32.6%)         10.1%         (8.6%, 3.2.6%)           Prince William County         51153         5.0%         (3.1%, 7.9%)         6.1%         (5.2%, 3.2.6%)           Roanoke County         51161         6.9%         (4.4%, 13.7%)         9.0%         (7.9%, 3.2.6%)           Alexandria City         51510         7.1%         (3.4%, 14.4%)         5.4%         (4.2%, 6.2%)           Charlottesville City         51540         7.6%         (2.4%, 21.6%)         8.1%         (7.0%, 9.2.2%)           Covington City         51580         0.0%         (0.0%, 96.4%)         18.2%         (14.3%)           Fairfax City         51600         2.4%         (1.1%, 10.5%)         3.7%         (2.8%, 4.2.2%)           Falls Church City         51610         0.0%         (0.0%, 25.6%)         2.2%         (1.2%, 4.2.2%)           Lynchburg City         51680         8.8%         (5.2%, 18.3%)         9.2%         (7.7%, 3.2.2%)                                                                                                                                                                                                                                                                                                                                                                                              | 6 <i>,</i> 10.5%) |
| Prince William County         51153         5.0%         (3.1%, 7.9%)         6.1%         (5.2%, 7.9%)           Roanoke County         51161         6.9%         (4.4%, 13.7%)         9.0%         (7.9%, 7.9%)           Alexandria City         51510         7.1%         (3.4%, 14.4%)         5.4%         (4.2%, 6.2%)           Charlottesville City         51540         7.6%         (2.4%, 21.6%)         8.1%         (7.0%, 9.2%)           Covington City         51580         0.0%         (0.0%, 96.4%)         18.2%         (14.3%)           Fairfax City         51600         2.4%         (1.1%, 10.5%)         3.7%         (2.8%, 4.2%)           Falls Church City         51610         0.0%         (0.0%, 25.6%)         2.2%         (1.2%, 4.2%)           Lynchburg City         51680         8.8%         (5.2%, 18.3%)         9.2%         (7.7%, 5.2%)                                                                                                                                                                                                                                                                                                                                                                                                                                                                                                                        | 6, 12.2%)         |
| Roanoke County         51161         6.9%         (4.4%, 13.7%)         9.0%         (7.9%, 2)           Alexandria City         51510         7.1%         (3.4%, 14.4%)         5.4%         (4.2%, 6)           Charlottesville City         51540         7.6%         (2.4%, 21.6%)         8.1%         (7.0%, 9)           Covington City         51580         0.0%         (0.0%, 96.4%)         18.2%         (14.3%, 9)           Fairfax City         51600         2.4%         (1.1%, 10.5%)         3.7%         (2.8%, 4)           Falls Church City         51610         0.0%         (0.0%, 25.6%)         2.2%         (1.2%, 4)           Lynchburg City         51680         8.8%         (5.2%, 18.3%)         9.2%         (7.7%, 2)                                                                                                                                                                                                                                                                                                                                                                                                                                                                                                                                                                                                                                                         | 6, 11.7%)         |
| Alexandria City       51510       7.1%       (3.4%, 14.4%)       5.4%       (4.2%, 0.4%)         Charlottesville City       51540       7.6%       (2.4%, 21.6%)       8.1%       (7.0%, 9.4%)         Covington City       51580       0.0%       (0.0%, 96.4%)       18.2%       (14.3%)         Fairfax City       51600       2.4%       (1.1%, 10.5%)       3.7%       (2.8%, 4.4%)         Falls Church City       51610       0.0%       (0.0%, 25.6%)       2.2%       (1.2%, 4.4%)         Lynchburg City       51680       8.8%       (5.2%, 18.3%)       9.2%       (7.7%, 3.4%)                                                                                                                                                                                                                                                                                                                                                                                                                                                                                                                                                                                                                                                                                                                                                                                                                            | 6, 7.0%)          |
| Charlottesville City         51540         7.6%         (2.4%, 21.6%)         8.1%         (7.0%, 9.2%)           Covington City         51580         0.0%         (0.0%, 96.4%)         18.2%         (14.3%)           Fairfax City         51600         2.4%         (1.1%, 10.5%)         3.7%         (2.8%, 4.2%)           Falls Church City         51610         0.0%         (0.0%, 25.6%)         2.2%         (1.2%, 4.2%)           Lynchburg City         51680         8.8%         (5.2%, 18.3%)         9.2%         (7.7%, 5.2%)                                                                                                                                                                                                                                                                                                                                                                                                                                                                                                                                                                                                                                                                                                                                                                                                                                                                   | 6, 10.4%)         |
| Covington City         51580         0.0%         (0.0%, 96.4%)         18.2%         (14.3%)           Fairfax City         51600         2.4%         (1.1%, 10.5%)         3.7%         (2.8%, 4)           Falls Church City         51610         0.0%         (0.0%, 25.6%)         2.2%         (1.2%, 4)           Lynchburg City         51680         8.8%         (5.2%, 18.3%)         9.2%         (7.7%, 2)                                                                                                                                                                                                                                                                                                                                                                                                                                                                                                                                                                                                                                                                                                                                                                                                                                                                                                                                                                                              | 6, 6.9%)          |
| Fairfax City       51600       2.4%       (1.1%, 10.5%)       3.7%       (2.8%, 4)         Falls Church City       51610       0.0%       (0.0%, 25.6%)       2.2%       (1.2%, 4)         Lynchburg City       51680       8.8%       (5.2%, 18.3%)       9.2%       (7.7%, 2)                                                                                                                                                                                                                                                                                                                                                                                                                                                                                                                                                                                                                                                                                                                                                                                                                                                                                                                                                                                                                                                                                                                                        | 6, 9.3%)          |
| Falls Church City         51610         0.0%         (0.0%, 25.6%)         2.2%         (1.2%, 4)           Lynchburg City         51680         8.8%         (5.2%, 18.3%)         9.2%         (7.7%, 2)                                                                                                                                                                                                                                                                                                                                                                                                                                                                                                                                                                                                                                                                                                                                                                                                                                                                                                                                                                                                                                                                                                                                                                                                             | %, 23.0%)         |
| Lynchburg City 51680 8.8% (5.2%, 18.3%) 9.2% (7.7%, 18.3%)                                                                                                                                                                                                                                                                                                                                                                                                                                                                                                                                                                                                                                                                                                                                                                                                                                                                                                                                                                                                                                                                                                                                                                                                                                                                                                                                                             | 6, 4.8%)          |
|                                                                                                                                                                                                                                                                                                                                                                                                                                                                                                                                                                                                                                                                                                                                                                                                                                                                                                                                                                                                                                                                                                                                                                                                                                                                                                                                                                                                                        | 6, 4.2%)          |
| Manassas City 51683 3.2% (1.5% 36.0%) 6.0% (4.8%)                                                                                                                                                                                                                                                                                                                                                                                                                                                                                                                                                                                                                                                                                                                                                                                                                                                                                                                                                                                                                                                                                                                                                                                                                                                                                                                                                                      | 6, 10.9%)         |
| Widilassas City 51005   5.270   (1.570, 50.070)   0.070   (4.670, 50.070)                                                                                                                                                                                                                                                                                                                                                                                                                                                                                                                                                                                                                                                                                                                                                                                                                                                                                                                                                                                                                                                                                                                                                                                                                                                                                                                                              | <b>6,</b> 7.5%)   |
| Manassas Park City 51685 0.0% (0.0%, 76.5%) 3.9% (3.0%, 5.5%)                                                                                                                                                                                                                                                                                                                                                                                                                                                                                                                                                                                                                                                                                                                                                                                                                                                                                                                                                                                                                                                                                                                                                                                                                                                                                                                                                          | <b>6,</b> 5.1%)   |
| Salem City 51775 0.0% (0.0%, 42.2%) 8.7% (7.3%, 2.2%)                                                                                                                                                                                                                                                                                                                                                                                                                                                                                                                                                                                                                                                                                                                                                                                                                                                                                                                                                                                                                                                                                                                                                                                                                                                                                                                                                                  | <b>6, 10.3%</b> ) |