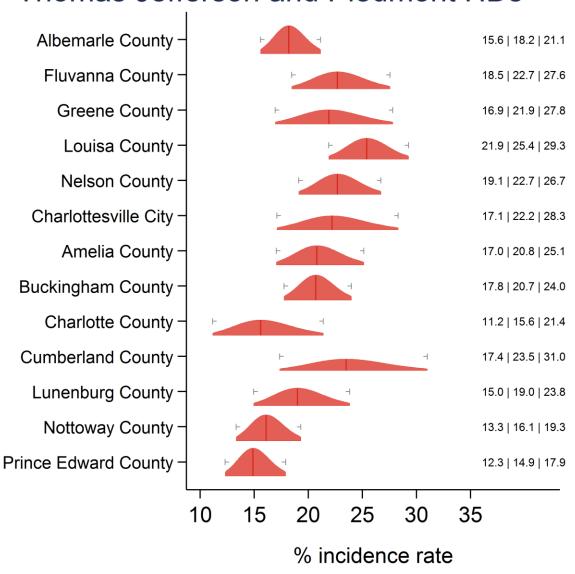

|







## 3+ adverse childhood experiences Central Shenandoah and Lord Fairfax HDs



Text at right: 2-sided 95% LCB | Point Estimate | 2-sided 95% UCB Gray markers: 95% confidence interval





### 3+ adverse childhood experiences Rappahannock/Rapidan and Rappahannock HDs



Text at right: 2-sided 95% LCB | Point Estimate | 2-sided 95% UCB Gray markers: 95% confidence interval





# 3+ adverse childhood experiences Thomas Jefferson and Piedmont HDs



Text at right: 2-sided 95% LCB | Point Estimate | 2-sided 95% UCB Gray markers: 95% confidence interval





### 3+ adverse childhood experiences Alexandria, Fairfax, Arlington, Loudon, Prince William HDs



Text at right: 2-sided 95% LCB | Point Estimate | 2-sided 95% UCB Gray markers: 95% confidence interval





## 3+ adverse childhood experiences Alleghany, Roanoke and Central Virginia HDs



Text at right: 2-sided 95% LCB | Point Estimate | 2-sided 95% UCB Gray markers: 95% confidence interval





#### 3+ adverse childhood experiences Cumberland Plateau and Lenowisco HDs



Text at right: 2-sided 95% LCB | Point Estimate | 2-sided 95% UCB Gray markers: 95% confidence interval





# 3+ adverse childhood experiences Pittsylvania/Danville, Southside and West Piedmont HDs



Text at r