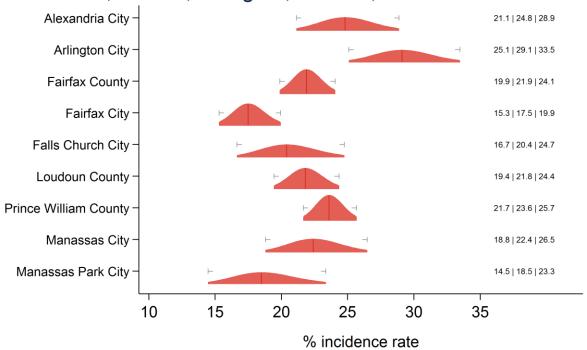

|







## 3+ adverse childhood experiences Central Shenandoah and Lord Fairfax HDs



Text at right: 2-sided 95% LCB | Point Estimate | 2-sided 95% UCB Gray markers: 95% confidence interval





### 3+ adverse childhood experiences Rappahannock/Rapidan and Rappahannock HDs



Text at right: 2-sided 95% LCB | Point Estimate | 2-sided 95% UCB Gray markers: 95% confidence interval





# 3+ adverse childhood experiences Thomas Jefferson and Piedmont HDs



Text at right: 2-sided 95% LCB | Point Estimate | 2-sided 95% UCB Gray markers: 95% confidence interval





### 3+ adverse childhood experiences Alexandria, Fairfax, Arlington, Loudon, Prince William HDs



Text at right: 2-sided 95% LCB | Point Estimate | 2-sided 95% UCB Gray markers: 95% confidence interval





## 3+ adverse childhood experiences Alleghany, Roanoke and Central Virginia HDs



Text at right: 2-sided 95% LCB | Point Estimate | 2-sided 95% UCB Gray markers: 95% confidence interval





#### 3+ adverse childhood experiences Cumberland Plateau and Lenowisco HDs



Text at right: 2-sided 95% LCB | Point Estimate | 2-sided 95% UCB Gray markers: 95% confidence interval





# 3+ adverse childhood experiences Pittsylvania/Danville, Southside and West Piedmont HDs



Text at right: 2-sided 95% LCB | Point Estimate | 2-sided 95% UCB Gray markers: 95% confidence interval





## 3+ adverse childhood experiences New River and Mount Rogers HDs



Text at right: 2-sided 95% LCB | Point