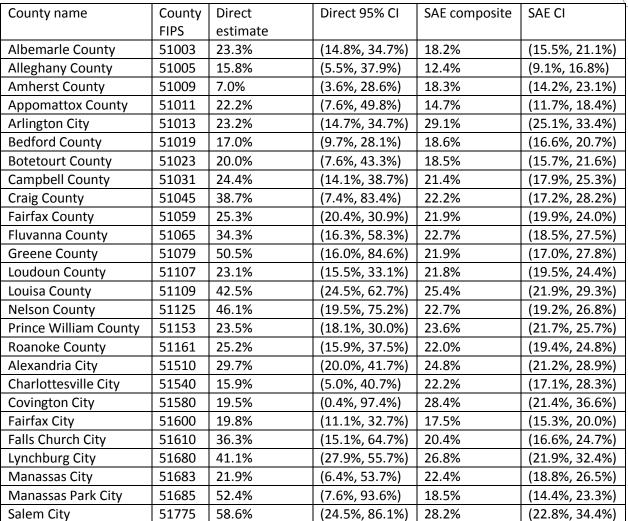

#### Results

| County name         | County | Direct   | Direct 95% CI  | SAE composite | SAE CI         |
|---------------------|--------|----------|----------------|---------------|----------------|
| ,                   | FIPS   | estimate |                | ·             |                |
| Augusta County      | 51015  | 29.1%    | (18.6%, 42.3%) | 20.6%         | (18.2%, 23.1%) |
| Bath County         | 51017  | 0.0%     | (0.0%, 48.9%)  | 22.8%         | (16.2%, 31.0%) |
| Caroline County     | 51033  | 46.8%    | (20.6%, 74.9%) | 35.7%         | (27.9%, 44.3%) |
| Clarke County       | 51043  | 6.5%     | (2.0%, 44.9%)  | 20.9%         | (17.1%, 25.2%) |
| Culpeper County     | 51047  | 30.6%    | (16.2%, 50.0%) | 22.3%         | (20.1%, 24.7%) |
| Fauquier County     | 51061  | 32.3%    | (16.8%, 53.0%) | 24.7%         | (21.7%, 27.9%) |
| Frederick County    | 51069  | 19.8%    | (9.9%, 35.9%)  | 24.5%         | (21.4%, 28.0%) |
| Highland County     | 51091  | 0.0%     | (0.0%, 53.2%)  | 12.7%         | (8.2%, 19.0%)  |
| King George County  | 51099  | 56.8%    | (24.0%, 84.5%) | 28.0%         | (24.5%, 31.9%) |
| Madison County      | 51113  | 8.6%     | (3.6%, 34.4%)  | 26.0%         | (21.5%, 31.0%) |
| Orange County       | 51137  | 25.9%    | (11.1%, 49.4%) | 22.9%         | (20.2%, 25.9%) |
| Page County         | 51139  | 21.4%    | (9.1%, 42.6%)  | 21.3%         | (18.4%, 24.5%) |
| Rappahannock County | 51157  | 24.5%    | (7.0%, 58.6%)  | 21.0%         | (16.9%, 25.8%) |
| Rockbridge County   | 51163  | 22.1%    | (8.5%, 46.5%)  | 22.7%         | (19.7%, 26.0%) |
| Rockingham County   | 51165  | 22.0%    | (13.5%, 33.8%) | 24.7%         | (22.2%, 27.3%) |
| Shenandoah County   | 51171  | 14.8%    | (6.5%, 30.4%)  | 20.3%         | (17.4%, 23.5%) |
| Spotsylvania County | 51177  | 33.3%    | (21.9%, 47.1%) | 22.1%         | (19.0%, 25.5%) |
| Stafford County     | 51179  | 24.1%    | (15.7%, 35.2%) | 22.8%         | (20.0%, 25.9%) |
| Warren County       | 51187  | 30.7%    | (16.4%, 49.9%) | 24.7%         | (21.6%, 28.0%) |
| Buena Vista City    | 51530  | 0.0%     | (0.0%, 62.9%)  | 23.5%         | (18.0%, 30.0%) |
| Fredericksburg City | 51630  | 34.8%    | (16.2%, 59.6%) | 28.1%         | (22.7%, 34.2%) |
| Harrisonburg City   | 51660  | 19.0%    | (3.5%, 60.6%)  | 28.4%         | (15.8%, 45.7%) |
| Lexington City      | 51678  | 0.0%     | (0.0%, 96.3%)  | 14.6%         | (9.7%, 21.5%)  |
| Staunton City       | 51790  | 14.9%    | (2.0%, 59.7%)  | 18.3%         | (14.5%, 22.8%) |
| Waynesboro City     | 51820  | 32.0%    | (8.8%, 69.8%)  | 21.1%         | (17.6%, 25.1%) |
| Winchester City     | 51840  | 8.1%     | (2.2%, 69.0%)  | 24.6%         | (19.6%, 30.4%) |