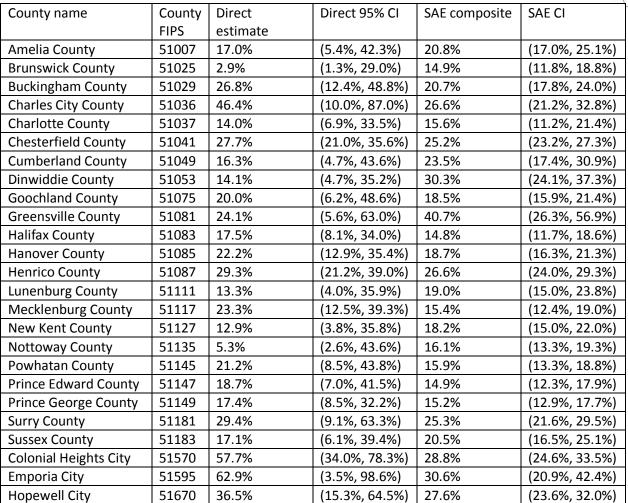

**Petersburg City** 

Richmond City

51730

51760

37.4%

38.6%

(21.0%, 57.2%)

(27.1%, 51.5%)