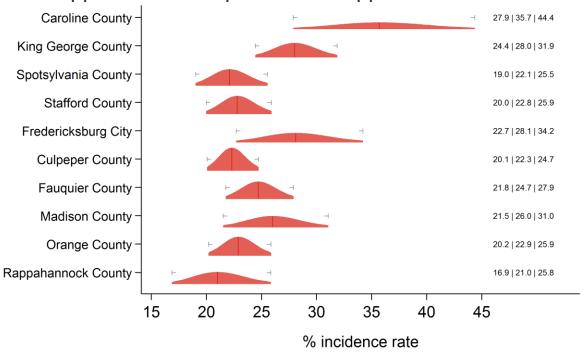

#### Results

| County name         | County | Direct   | Direct 95% CI  | SAE composite | SAE CI         |
|---------------------|--------|----------|----------------|---------------|----------------|
| ,                   | FIPS   | estimate |                | ·             |                |
| Augusta County      | 51015  | 29.1%    | (18.6%, 42.3%) | 20.6%         | (18.2%, 23.1%) |
| Bath County         | 51017  | 0.0%     | (0.0%, 48.9%)  | 22.8%         | (16.2%, 31.0%) |
| Caroline County     | 51033  | 46.8%    | (20.6%, 74.9%) | 35.7%         | (27.9%, 44.3%) |
| Clarke County       | 51043  | 6.5%     | (2.0%, 44.9%)  | 20.9%         | (17.1%, 25.2%) |
| Culpeper County     | 51047  | 30.6%    | (16.2%, 50.0%) | 22.3%         | (20.1%, 24.7%) |
| Fauquier County     | 51061  | 32.3%    | (16.8%, 53.0%) | 24.7%         | (21.7%, 27.9%) |
| Frederick County    | 51069  | 19.8%    | (9.9%, 35.9%)  | 24.5%         | (21.4%, 28.0%) |
| Highland County     | 51091  | 0.0%     | (0.0%, 53.2%)  | 12.7%         | (8.2%, 19.0%)  |
| King George County  | 51099  | 56.8%    | (24.0%, 84.5%) | 28.0%         | (24.5%, 31.9%) |
| Madison County      | 51113  | 8.6%     | (3.6%, 34.4%)  | 26.0%         | (21.5%, 31.0%) |
| Orange County       | 51137  | 25.9%    | (11.1%, 49.4%) | 22.9%         | (20.2%, 25.9%) |
| Page County         | 51139  | 21.4%    | (9.1%, 42.6%)  | 21.3%         | (18.4%, 24.5%) |
| Rappahannock County | 51157  | 24.5%    | (7.0%, 58.6%)  | 21.0%         | (16.9%, 25.8%) |
| Rockbridge County   | 51163  | 22.1%    | (8.5%, 46.5%)  | 22.7%         | (19.7%, 26.0%) |
| Rockingham County   | 51165  | 22.0%    | (13.5%, 33.8%) | 24.7%         | (22.2%, 27.3%) |
| Shenandoah County   | 51171  | 14.8%    | (6.5%, 30.4%)  | 20.3%         | (17.4%, 23.5%) |
| Spotsylvania County | 51177  | 33.3%    | (21.9%, 47.1%) | 22.1%         | (19.0%, 25.5%) |
| Stafford County     | 51179  | 24.1%    | (15.7%, 35.2%) | 22.8%         | (20.0%, 25.9%) |
| Warren County       | 51187  | 30.7%    | (16.4%, 49.9%) | 24.7%         | (21.6%, 28.0%) |
| Buena Vista City    | 51530  | 0.0%     | (0.0%, 62.9%)  | 23.5%         | (18.0%, 30.0%) |
| Fredericksburg City | 51630  | 34.8%    | (16.2%, 59.6%) | 28.1%         | (22.7%, 34.2%) |
| Harrisonburg City   | 51660  | 19.0%    | (3.5%, 60.6%)  | 28.4%         | (15.8%, 45.7%) |
| Lexington City      | 51678  | 0.0%     | (0.0%, 96.3%)  | 14.6%         | (9.7%, 21.5%)  |
| Staunton City       | 51790  | 14.9%    | (2.0%, 59.7%)  | 18.3%         | (14.5%, 22.8%) |
| Waynesboro City     | 51820  | 32.0%    | (8.8%, 69.8%)  | 21.1%         | (17.6%, 25.1%) |
| Winchester City     | 51840  | 8.1%     | (2.2%, 69.0%)  | 24.6%         | (19.6%, 30.4%) |