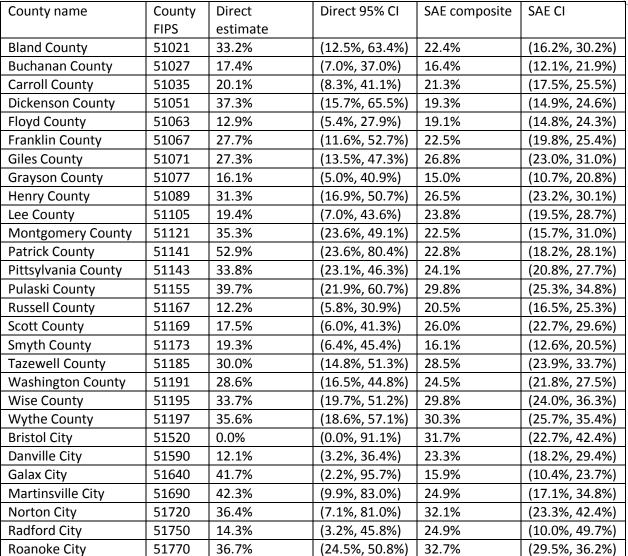

**Petersburg City** 

Richmond City

51730

51760

37.4%

38.6%

(21.0%, 57.2%)

(27.1%, 51.5%)