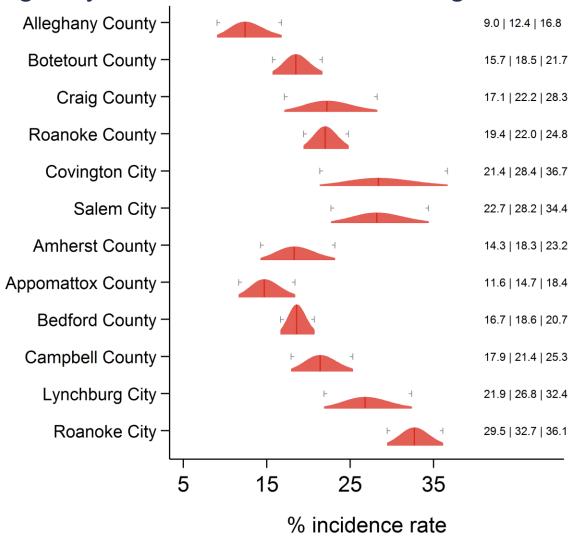

ndoah and Lord Fairfax HDs



Text at right: 2-sided 95% LCB | Point Estimate | 2-sided 95% UCB Gray markers: 95% confidence interval





### 3+ adverse childhood experiences Rappahannock/Rapidan and Rappahannock HDs



Text at right: 2-sided 95% LCB | Point Estimate | 2-sided 95% UCB Gray markers: 95% confidence interval





# 3+ adverse childhood experiences Thomas Jefferson and Piedmont HDs



Text at right: 2-sided 95% LCB | Point Estimate | 2-sided 95% UCB Gray markers: 95% confidence interval





### 3+ adverse childhood experiences Alexandria, Fairfax, Arlington, Loudon, Prince William HDs



Text at right: 2-sided 95% LCB | Point Estimate | 2-sided 95% UCB Gray markers: 95% confidence interval





## 3+ adverse childhood experiences Alleghany, Roanoke and Central Virginia HDs



Text at right: 2-sided 95% LCB | Point Estimate | 2-sided 95% UCB Gray markers: 95% confidence interval





#### 3+ adverse childhood experiences Cumberland Plateau and Lenowisco HDs



Text at right: 2-sided 95% LCB | Point Estimate | 2-sided 95% UCB Gray markers: 95% confidence interval





# 3+ adverse childhood experiences Pittsylvania/Danville, Southside and West Piedmont HDs



Text at right: 2-sided 95% LCB | Point Estimate | 2-sided 95% UCB Gray markers: 95% confidence interval





## 3+ adverse childhood experiences New River and Mount Rogers HDs



Text at right: 2-sided 95% LCB | Point Estimate | 2-sided 95% UCB Gray markers: 95% confidence interval





### 3+ adverse childhood experiences Chesterfield, Chickahominy, Henrico and Richmond HDs



Text at right: 2-sided 95% L