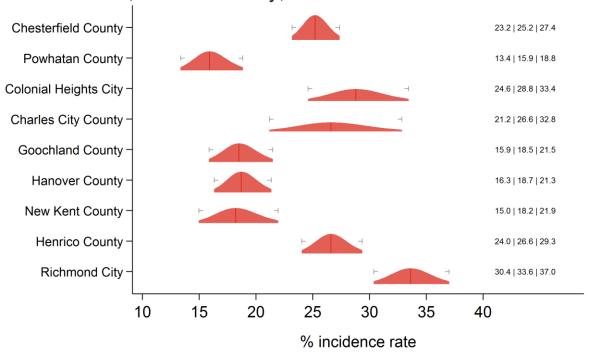

**Petersburg City** 

Richmond City

51730

51760

37.4%

38.6%

(21.0%, 57.2%)

(27.1%, 51.5%)