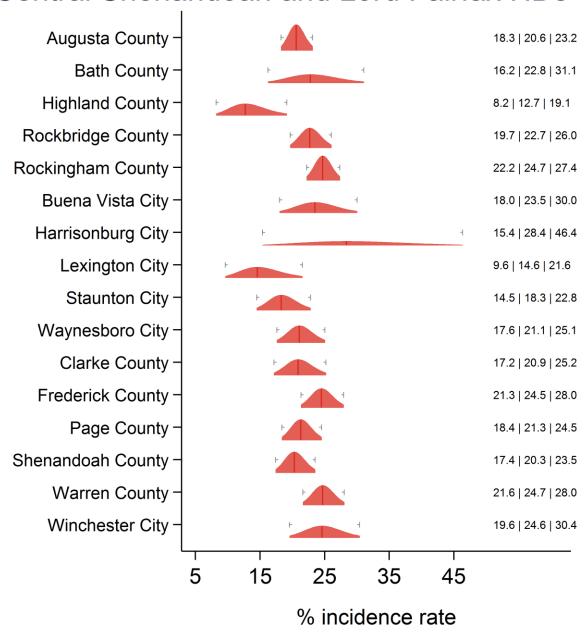

#### Results

| County name         | County | Direct   | Direct 95% CI  | SAE composite | SAE CI         |
|---------------------|--------|----------|----------------|---------------|----------------|
| ,                   | FIPS   | estimate |                | ·             |                |
| Augusta County      | 51015  | 29.1%    | (18.6%, 42.3%) | 20.6%         | (18.2%, 23.1%) |
| Bath County         | 51017  | 0.0%     | (0.0%, 48.9%)  | 22.8%         | (16.2%, 31.0%) |
| Caroline County     | 51033  | 46.8%    | (20.6%, 74.9%) | 35.7%         | (27.9%, 44.3%) |
| Clarke County       | 51043  | 6.5%     | (2.0%, 44.9%)  | 20.9%         | (17.1%, 25.2%) |
| Culpeper County     | 51047  | 30.6%    | (16.2%, 50.0%) | 22.3%         | (20.1%, 24.7%) |
| Fauquier County     | 51061  | 32.3%    | (16.8%, 53.0%) | 24.7%         | (21.7%, 27.9%) |
| Frederick County    | 51069  | 19.8%    | (9.9%, 35.9%)  | 24.5%         | (21.4%, 28.0%) |
| Highland County     | 51091  | 0.0%     | (0.0%, 53.2%)  | 12.7%         | (8.2%, 19.0%)  |
| King George County  | 51099  | 56.8%    | (24.0%, 84.5%) | 28.0%         | (24.5%, 31.9%) |
| Madison County      | 51113  | 8.6%     | (3.6%, 34.4%)  | 26.0%         | (21.5%, 31.0%) |
| Orange County       | 51137  | 25.9%    | (11.1%, 49.4%) | 22.9%         | (20.2%, 25.9%) |
| Page County         | 51139  | 21.4%    | (9.1%, 42.6%)  | 21.3%         | (18.4%, 24.5%) |
| Rappahannock County | 51157  | 24.5%    | (7.0%, 58.6%)  | 21.0%         | (16.9%, 25.8%) |
| Rockbridge County   | 51163  | 22.1%    | (8.5%, 46.5%)  | 22.7%         | (19.7%, 26.0%) |
| Rockingham County   | 51165  | 22.0%    | (13.5%, 33.8%) | 24.7%         | (22.2%, 27.3%) |
| Shenandoah County   | 51171  | 14.8%    | (6.5%, 30.4%)  | 20.3%         | (17.4%, 23.5%) |
| Spotsylvania County | 51177  | 33.3%    | (21.9%, 47.1%) | 22.1%         | (19.0%, 25.5%) |
| Stafford County     | 51179  | 24.1%    | (15.7%, 35.2%) | 22.8%         | (20.0%, 25.9%) |
| Warren County       | 51187  | 30.7%    | (16.4%, 49.9%) | 24.7%         | (21.6%, 28.0%) |
| Buena Vista City    | 51530  | 0.0%     | (0.0%, 62.9%)  | 23.5%         | (18.0%, 30.0%) |
| Fredericksburg City | 51630  | 34.8%    | (16.2%, 59.6%) | 28.1%         | (22.7%, 34.2%) |
| Harrisonburg City   | 51660  | 19.0%    | (3.5%, 60.6%)  | 28.4%         | (15.8%, 45.7%) |
| Lexington City      | 51678  | 0.0%     | (0.0%, 96.3%)  | 14.6%         | (9.7%, 21.5%)  |
| Staunton City       | 51790  | 14.9%    | (2.0%, 59.7%)  | 18.3%         | (14.5%, 22.8%) |
| Waynesboro City     | 51820  | 32.0%    | (8.8%, 69.8%)  | 21.1%         | (17.6%, 25.1%) |
| Winchester City     | 51840  | 8.1%     | (2.2%, 69.0%)  | 24.6%         | (19.6%, 30.4%) |