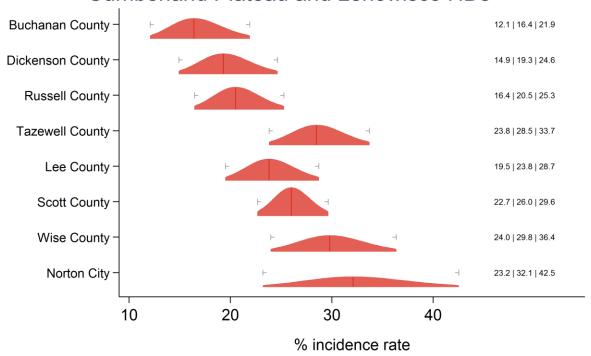

#### Results

| County name         | County | Direct   | Direct 95% CI  | SAE composite | SAE CI         |
|---------------------|--------|----------|----------------|---------------|----------------|
| ,                   | FIPS   | estimate |                | ·             |                |
| Augusta County      | 51015  | 29.1%    | (18.6%, 42.3%) | 20.6%         | (18.2%, 23.1%) |
| Bath County         | 51017  | 0.0%     | (0.0%, 48.9%)  | 22.8%         | (16.2%, 31.0%) |
| Caroline County     | 51033  | 46.8%    | (20.6%, 74.9%) | 35.7%         | (27.9%, 44.3%) |
| Clarke County       | 51043  | 6.5%     | (2.0%, 44.9%)  | 20.9%         | (17.1%, 25.2%) |
| Culpeper County     | 51047  | 30.6%    | (16.2%, 50.0%) | 22.3%         | (20.1%, 24.7%) |
| Fauquier County     | 51061  | 32.3%    | (16.8%, 53.0%) | 24.7%         | (21.7%, 27.9%) |
| Frederick County    | 51069  | 19.8%    | (9.9%, 35.9%)  | 24.5%         | (21.4%, 28.0%) |
| Highland County     | 51091  | 0.0%     | (0.0%, 53.2%)  | 12.7%         | (8.2%, 19.0%)  |
| King George County  | 51099  | 56.8%    | (24.0%, 84.5%) | 28.0%         | (24.5%, 31.9%) |
| Madison County      | 51113  | 8.6%     | (3.6%, 34.4%)  | 26.0%         | (21.5%, 31.0%) |
| Orange County       | 51137  | 25.9%    | (11.1%, 49.4%) | 22.9%         | (20.2%, 25.9%) |
| Page County         | 51139  | 21.4%    | (9.1%, 42.6%)  | 21.3%         | (18.4%, 24.5%) |
| Rappahannock County | 51157  | 24.5%    | (7.0%, 58.6%)  | 21.0%         | (16.9%, 25.8%) |
| Rockbridge County   | 51163  | 22.1%    | (8.5%, 46.5%)  | 22.7%         | (19.7%, 26.0%) |
| Rockingham County   | 51165  | 22.0%    | (13.5%, 33.8%) | 24.7%         | (22.2%, 27.3%) |
| Shenandoah County   | 51171  | 14.8%    | (6.5%, 30.4%)  | 20.3%         | (17.4%, 23.5%) |
| Spotsylvania County | 51177  | 33.3%    | (21.9%, 47.1%) | 22.1%         | (19.0%, 25.5%) |
| Stafford County     | 51179  | 24.1%    | (15.7%, 35.2%) | 22.8%         | (20.0%, 25.9%) |
| Warren County       | 51187  | 30.7%    | (16.4%, 49.9%) | 24.7%         | (21.6%, 28.0%) |
| Buena Vista City    | 51530  | 0.0%     | (0.0%, 62.9%)  | 23.5%         | (18.0%, 30.0%) |
| Fredericksburg City | 51630  | 34.8%    | (16.2%, 59.6%) | 28.1%         | (22.7%, 34.2%) |
| Harrisonburg City   | 51660  | 19.0%    | (3.5%, 60.6%)  | 28.4%         | (15.8%, 45.7%) |
| Lexington City      | 51678  | 0.0%     | (0.0%, 96.3%)  | 14.6%         | (9.7%, 21.5%)  |
| Staunton City       | 51790  | 14.9%    | (2.0%, 59.7%)  | 18.3%         | (14.5%, 22.8%) |
| Waynesboro City     | 51820  | 32.0%    | (8.8%, 69.8%)  | 21.1%         | (17.6%, 25.1%) |
| Winchester City     | 51840  | 8.1%     | (2.2%, 69.0%)  | 24.6%         | (19.6%, 30.4%) |