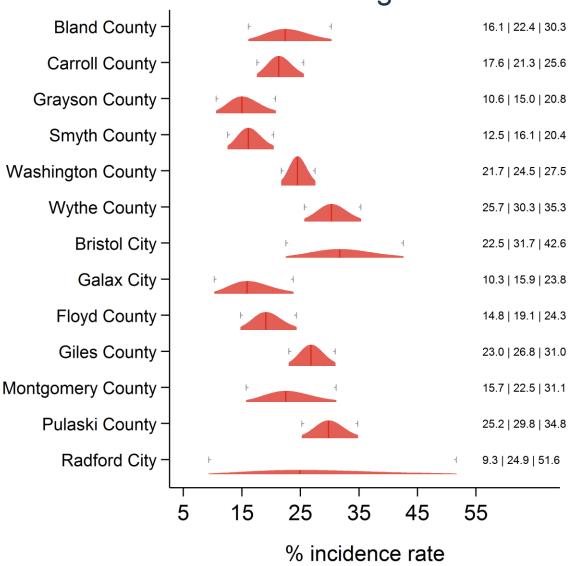

#### Results

| County name         | County | Direct   | Direct 95% CI  | SAE composite | SAE CI         |
|---------------------|--------|----------|----------------|---------------|----------------|
| ,                   | FIPS   | estimate |                | ·             |                |
| Augusta County      | 51015  | 29.1%    | (18.6%, 42.3%) | 20.6%         | (18.2%, 23.1%) |
| Bath County         | 51017  | 0.0%     | (0.0%, 48.9%)  | 22.8%         | (16.2%, 31.0%) |
| Caroline County     | 51033  | 46.8%    | (20.6%, 74.9%) | 35.7%         | (27.9%, 44.3%) |
| Clarke County       | 51043  | 6.5%     | (2.0%, 44.9%)  | 20.9%         | (17.1%, 25.2%) |
| Culpeper County     | 51047  | 30.6%    | (16.2%, 50.0%) | 22.3%         | (20.1%, 24.7%) |
| Fauquier County     | 51061  | 32.3%    | (16.8%, 53.0%) | 24.7%         | (21.7%, 27.9%) |
| Frederick County    | 51069  | 19.8%    | (9.9%, 35.9%)  | 24.5%         | (21.4%, 28.0%) |
| Highland County     | 51091  | 0.0%     | (0.0%, 53.2%)  | 12.7%         | (8.2%, 19.0%)  |
| King George County  | 51099  | 56.8%    | (24.0%, 84.5%) | 28.0%         | (24.5%, 31.9%) |
| Madison County      | 51113  | 8.6%     | (3.6%, 34.4%)  | 26.0%         | (21.5%, 31.0%) |
| Orange County       | 51137  | 25.9%    | (11.1%, 49.4%) | 22.9%         | (20.2%, 25.9%) |
| Page County         | 51139  | 21.4%    | (9.1%, 42.6%)  | 21.3%         | (18.4%, 24.5%) |
| Rappahannock County | 51157  | 24.5%    | (7.0%, 58.6%)  | 21.0%         | (16.9%, 25.8%) |
| Rockbridge County   | 51163  | 22.1%    | (8.5%, 46.5%)  | 22.7%         | (19.7%, 26.0%) |
| Rockingham County   | 51165  | 22.0%    | (13.5%, 33.8%) | 24.7%         | (22.2%, 27.3%) |
| Shenandoah County   | 51171  | 14.8%    | (6.5%, 30.4%)  | 20.3%         | (17.4%, 23.5%) |
| Spotsylvania County | 51177  | 33.3%    | (21.9%, 47.1%) | 22.1%         | (19.0%, 25.5%) |
| Stafford County     | 51179  | 24.1%    | (15.7%, 35.2%) | 22.8%         | (20.0%, 25.9%) |
| Warren County       | 51187  | 30.7%    | (16.4%, 49.9%) | 24.7%         | (21.6%, 28.0%) |
| Buena Vista City    | 51530  | 0.0%     | (0.0%, 62.9%)  | 23.5%         | (18.0%, 30.0%) |
| Fredericksburg City | 51630  | 34.8%    | (16.2%, 59.6%) | 28.1%         | (22.7%, 34.2%) |
| Harrisonburg City   | 51660  | 19.0%    | (3.5%, 60.6%)  | 28.4%         | (15.8%, 45.7%) |
| Lexington City      | 51678  | 0.0%     | (0.0%, 96.3%)  | 14.6%         | (9.7%, 21.5%)  |
| Staunton City       | 51790  | 14.9%    | (2.0%, 59.7%)  | 18.3%         | (14.5%, 22.8%) |
| Waynesboro City     | 51820  | 32.0%    | (8.8%, 69.8%)  | 21.1%         | (17.6%, 25.1%) |
| Winchester City     | 51840  | 8.1%     | (2.2%, 69.0%)  | 24.6%         | (19.6%, 30.4%) |