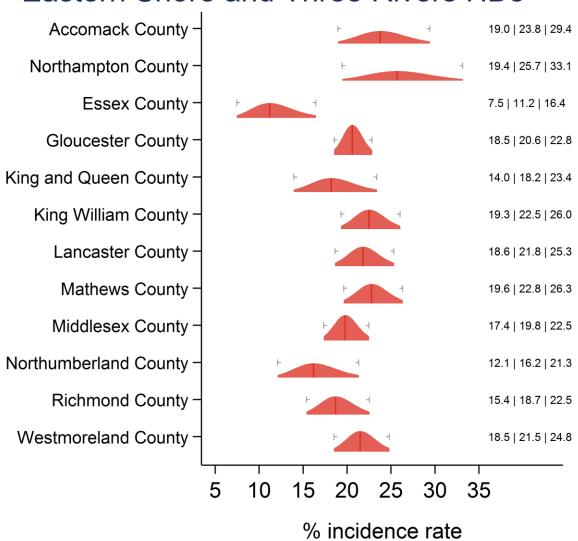

#### Results

| County name         | County | Direct   | Direct 95% CI  | SAE composite | SAE CI         |
|---------------------|--------|----------|----------------|---------------|----------------|
| ,                   | FIPS   | estimate |                | ·             |                |
| Augusta County      | 51015  | 29.1%    | (18.6%, 42.3%) | 20.6%         | (18.2%, 23.1%) |
| Bath County         | 51017  | 0.0%     | (0.0%, 48.9%)  | 22.8%         | (16.2%, 31.0%) |
| Caroline County     | 51033  | 46.8%    | (20.6%, 74.9%) | 35.7%         | (27.9%, 44.3%) |
| Clarke County       | 51043  | 6.5%     | (2.0%, 44.9%)  | 20.9%         | (17.1%, 25.2%) |
| Culpeper County     | 51047  | 30.6%    | (16.2%, 50.0%) | 22.3%         | (20.1%, 24.7%) |
| Fauquier County     | 51061  | 32.3%    | (16.8%, 53.0%) | 24.7%         | (21.7%, 27.9%) |
| Frederick County    | 51069  | 19.8%    | (9.9%, 35.9%)  | 24.5%         | (21.4%, 28.0%) |
| Highland County     | 51091  | 0.0%     | (0.0%, 53.2%)  | 12.7%         | (8.2%, 19.0%)  |
| King George County  | 51099  | 56.8%    | (24.0%, 84.5%) | 28.0%         | (24.5%, 31.9%) |
| Madison County      | 51113  | 8.6%     | (3.6%, 34.4%)  | 26.0%         | (21.5%, 31.0%) |
| Orange County       | 51137  | 25.9%    | (11.1%, 49.4%) | 22.9%         | (20.2%, 25.9%) |
| Page County         | 51139  | 21.4%    | (9.1%, 42.6%)  | 21.3%         | (18.4%, 24.5%) |
| Rappahannock County | 51157  | 24.5%    | (7.0%, 58.6%)  | 21.0%         | (16.9%, 25.8%) |
| Rockbridge County   | 51163  | 22.1%    | (8.5%, 46.5%)  | 22.7%         | (19.7%, 26.0%) |
| Rockingham County   | 51165  | 22.0%    | (13.5%, 33.8%) | 24.7%         | (22.2%, 27.3%) |
| Shenandoah County   | 51171  | 14.8%    | (6.5%, 30.4%)  | 20.3%         | (17.4%, 23.5%) |
| Spotsylvania County | 51177  | 33.3%    | (21.9%, 47.1%) | 22.1%         | (19.0%, 25.5%) |
| Stafford County     | 51179  | 24.1%    | (15.7%, 35.2%) | 22.8%         | (20.0%, 25.9%) |
| Warren County       | 51187  | 30.7%    | (16.4%, 49.9%) | 24.7%         | (21.6%, 28.0%) |
| Buena Vista City    | 51530  | 0.0%     | (0.0%, 62.9%)  | 23.5%         | (18.0%, 30.0%) |
| Fredericksburg City | 51630  | 34.8%    | (16.2%, 59.6%) | 28.1%         | (22.7%, 34.2%) |
| Harrisonburg City   | 51660  | 19.0%    | (3.5%, 60.6%)  | 28.4%         | (15.8%, 45.7%) |
| Lexington City      | 51678  | 0.0%     | (0.0%, 96.3%)  | 14.6%         | (9.7%, 21.5%)  |
| Staunton City       | 51790  | 14.9%    | (2.0%, 59.7%)  | 18.3%         | (14.5%, 22.8%) |
| Waynesboro City     | 51820  | 32.0%    | (8.8%, 69.8%)  | 21.1%         | (17.6%, 25.1%) |
| Winchester City     | 51840  | 8.1%     | (2.2%, 69.0%)  | 24.6%         | (19.6%, 30.4%) |