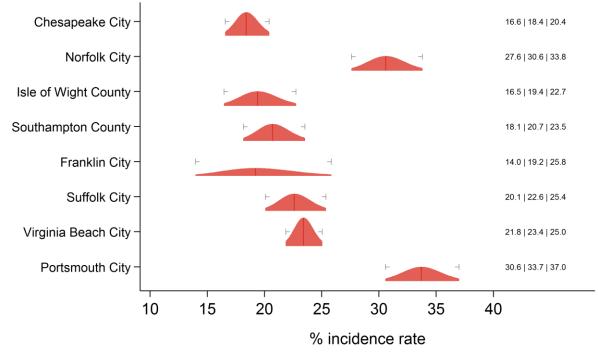

River and Mount Rogers HDs



Text at right: 2-sided 95% LCB | Point Estimate | 2-sided 95% UCB Gray markers: 95% confidence interval





### 3+ adverse childhood experiences Chesterfield, Chickahominy, Henrico and Richmond HDs



Text at right: 2-sided 95% LCB | Point Estimate | 2-sided 95% UCB Gray markers: 95% confidence interval





## 3+ adverse childhood experiences Crater, Peninsula and Hampton HDs



Text at right: 2-sided 95% LCB | Point Estimate | 2-sided 95% UCB Gray markers: 95% confidence interval





## 3+ adverse childhood experiences Eastern Shore and Three Rivers HDs



Text at right: 2-sided 95% LCB | Point Estimate | 2-sided 95% UCB Gray markers: 95% confidence interval





### 3+ adverse childhood experiences Norfolk,Portsmouth,Chesapeake,VA Beach,W. Tidewater HDs



Text at right: 2-sided 95% LCB | Point Estimate | 2-sided 95% UCB Gray markers: 95% confidence interval





#### Additional diagnostics

Direct estimate is inside the 95% SAE Wilson CI: 38 areas.

Direct estimate is outside the 95% SAE Wilson CI: 95 areas.

SAE estimate is inside the 95% direct Wilson CI: 128 areas.

SAE estimate is outside the 95% direct Wilson CI: 5 areas.

SAE Wilson 95% CI is fully inside the 95% direct Wilson CI: 115 areas.

SAE Wilson 95% CI partially overlaps with the 95% direct Wilson CI: 18 areas.

SAE Wilson 95% CI and the 95% direct Wilson CI do not overlap: 0 areas.

SAE standard error is less that the direct standard error: 127 areas.

SAE standard error is greater that the (nonzero) direct standard error: 1 areas.

Direct standard error is zero: 5 areas.