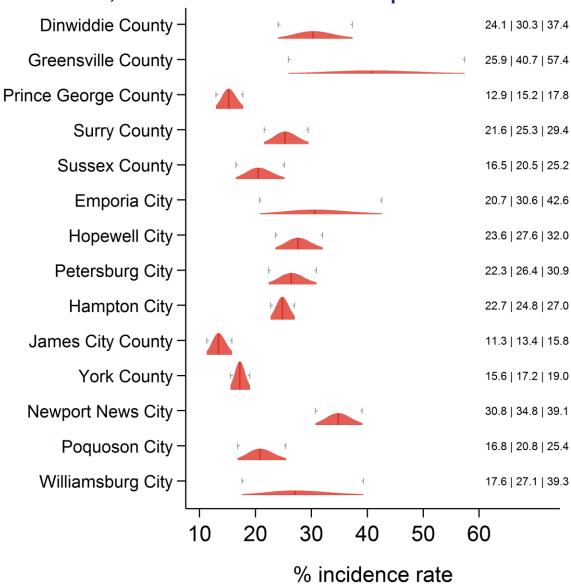

**Petersburg City** 

Richmond City

51730

51760

37.4%

38.6%

(21.0%, 57.2%)

(27.1%, 51.5%)