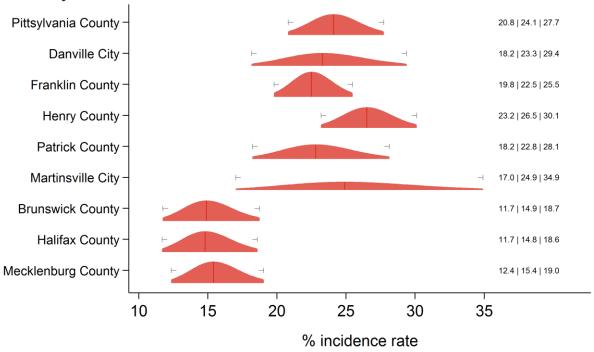

#### Results

| County name         | County | Direct   | Direct 95% CI  | SAE composite | SAE CI         |
|---------------------|--------|----------|----------------|---------------|----------------|
| ,                   | FIPS   | estimate |                | ·             |                |
| Augusta County      | 51015  | 29.1%    | (18.6%, 42.3%) | 20.6%         | (18.2%, 23.1%) |
| Bath County         | 51017  | 0.0%     | (0.0%, 48.9%)  | 22.8%         | (16.2%, 31.0%) |
| Caroline County     | 51033  | 46.8%    | (20.6%, 74.9%) | 35.7%         | (27.9%, 44.3%) |
| Clarke County       | 51043  | 6.5%     | (2.0%, 44.9%)  | 20.9%         | (17.1%, 25.2%) |
| Culpeper County     | 51047  | 30.6%    | (16.2%, 50.0%) | 22.3%         | (20.1%, 24.7%) |
| Fauquier County     | 51061  | 32.3%    | (16.8%, 53.0%) | 24.7%         | (21.7%, 27.9%) |
| Frederick County    | 51069  | 19.8%    | (9.9%, 35.9%)  | 24.5%         | (21.4%, 28.0%) |
| Highland County     | 51091  | 0.0%     | (0.0%, 53.2%)  | 12.7%         | (8.2%, 19.0%)  |
| King George County  | 51099  | 56.8%    | (24.0%, 84.5%) | 28.0%         | (24.5%, 31.9%) |
| Madison County      | 51113  | 8.6%     | (3.6%, 34.4%)  | 26.0%         | (21.5%, 31.0%) |
| Orange County       | 51137  | 25.9%    | (11.1%, 49.4%) | 22.9%         | (20.2%, 25.9%) |
| Page County         | 51139  | 21.4%    | (9.1%, 42.6%)  | 21.3%         | (18.4%, 24.5%) |
| Rappahannock County | 51157  | 24.5%    | (7.0%, 58.6%)  | 21.0%         | (16.9%, 25.8%) |
| Rockbridge County   | 51163  | 22.1%    | (8.5%, 46.5%)  | 22.7%         | (19.7%, 26.0%) |
| Rockingham County   | 51165  | 22.0%    | (13.5%, 33.8%) | 24.7%         | (22.2%, 27.3%) |
| Shenandoah County   | 51171  | 14.8%    | (6.5%, 30.4%)  | 20.3%         | (17.4%, 23.5%) |
| Spotsylvania County | 51177  | 33.3%    | (21.9%, 47.1%) | 22.1%         | (19.0%, 25.5%) |
| Stafford County     | 51179  | 24.1%    | (15.7%, 35.2%) | 22.8%         | (20.0%, 25.9%) |
| Warren County       | 51187  | 30.7%    | (16.4%, 49.9%) | 24.7%         | (21.6%, 28.0%) |
| Buena Vista City    | 51530  | 0.0%     | (0.0%, 62.9%)  | 23.5%         | (18.0%, 30.0%) |
| Fredericksburg City | 51630  | 34.8%    | (16.2%, 59.6%) | 28.1%         | (22.7%, 34.2%) |
| Harrisonburg City   | 51660  | 19.0%    | (3.5%, 60.6%)  | 28.4%         | (15.8%, 45.7%) |
| Lexington City      | 51678  | 0.0%     | (0.0%, 96.3%)  | 14.6%         | (9.7%, 21.5%)  |
| Staunton City       | 51790  | 14.9%    | (2.0%, 59.7%)  | 18.3%         | (14.5%, 22.8%) |
| Waynesboro City     | 51820  | 32.0%    | (8.8%, 69.8%)  | 21.1%         | (17.6%, 25.1%) |
| Winchester City     | 51840  | 8.1%     | (2.2%, 69.0%)  | 24.6%         | (19.6%, 30.4%) |