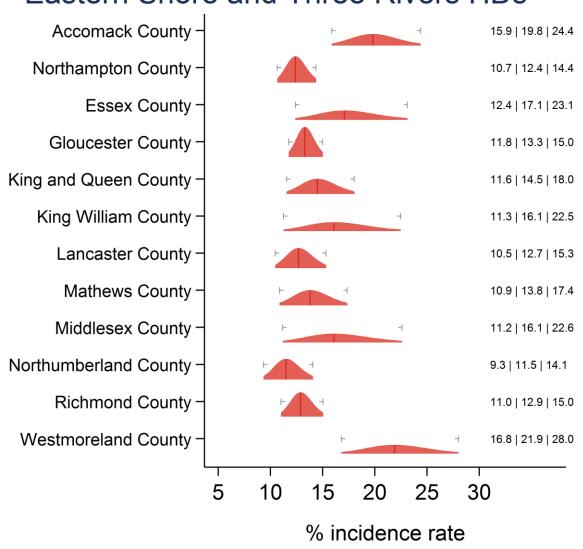

#### Results

| County name         | County | Direct   | Direct 95% CI  | SAE composite | SAE CI         |
|---------------------|--------|----------|----------------|---------------|----------------|
|                     | FIPS   | estimate |                |               |                |
| Augusta County      | 51015  | 13.2%    | (6.2%, 25.9%)  | 12.3%         | (10.3%, 14.6%) |
| Bath County         | 51017  | 9.8%     | (1.8%, 47.7%)  | 13.2%         | (10.3%, 16.7%) |
| Caroline County     | 51033  | 7.1%     | (2.8%, 38.1%)  | 14.6%         | (12.6%, 16.9%) |
| Clarke County       | 51043  | 10.7%    | (2.1%, 40.0%)  | 9.5%          | (7.9%, 11.4%)  |
| Culpeper County     | 51047  | 6.8%     | (3.2%, 21.1%)  | 13.6%         | (12.4%, 14.9%) |
| Fauquier County     | 51061  | 9.4%     | (4.9%, 23.5%)  | 11.0%         | (9.7%, 12.4%)  |
| Frederick County    | 51069  | 6.2%     | (3.3%, 18.6%)  | 14.8%         | (12.5%, 17.4%) |
| Highland County     | 51091  | 0.0%     | (0.0%, 53.9%)  | 7.4%          | (5.3%, 10.1%)  |
| King George County  | 51099  | 4.2%     | (1.6%, 48.1%)  | 14.0%         | (11.7%, 16.7%) |
| Madison County      | 51113  | 16.2%    | (3.9%, 47.8%)  | 9.7%          | (7.9%, 11.9%)  |
| Orange County       | 51137  | 31.7%    | (16.0%, 53.2%) | 14.4%         | (12.5%, 16.6%) |
| Page County         | 51139  | 3.8%     | (1.6%, 38.8%)  | 11.3%         | (9.5%, 13.5%)  |
| Rappahannock County | 51157  | 15.9%    | (2.3%, 60.7%)  | 9.8%          | (8.1%, 11.7%)  |
| Rockbridge County   | 51163  | 17.3%    | (5.6%, 42.4%)  | 9.4%          | (7.6%, 11.4%)  |
| Rockingham County   | 51165  | 2.4%     | (1.7%, 10.1%)  | 9.9%          | (8.8%, 11.1%)  |
| Shenandoah County   | 51171  | 5.3%     | (2.7%, 20.5%)  | 13.8%         | (12.2%, 15.6%) |
| Spotsylvania County | 51177  | 12.6%    | (5.1%, 27.6%)  | 14.1%         | (12.6%, 15.6%) |
| Stafford County     | 51179  | 2.9%     | (1.8%, 8.8%)   | 11.7%         | (10.5%, 13.0%) |
| Warren County       | 51187  | 6.2%     | (1.7%, 20.5%)  | 11.3%         | (9.8%, 12.9%)  |
| Buena Vista City    | 51530  | 0.0%     | (0.0%, 57.5%)  | 9.6%          | (6.7%, 13.5%)  |
| Fredericksburg City | 51630  | 11.1%    | (3.2%, 31.8%)  | 9.4%          | (7.8%, 11.3%)  |
| Harrisonburg City   | 51660  | 1.6%     | (0.8%, 49.3%)  | 15.5%         | (11.3%, 20.7%) |
| Lexington City      | 51678  | 0.0%     | (0.0%, 96.3%)  | 14.7%         | (10.7%, 19.8%) |
| Staunton City       | 51790  | 35.1%    | (7.3%, 78.8%)  | 17.1%         | (12.6%, 22.7%) |
| Waynesboro City     | 51820  | 27.5%    | (5.4%, 71.7%)  | 13.5%         | (11.9%, 15.2%) |
| Winchester City     | 51840  | 2.0%     | (0.7%, 63.6%)  | 11.4%         | (8.7%, 14.8%)  |