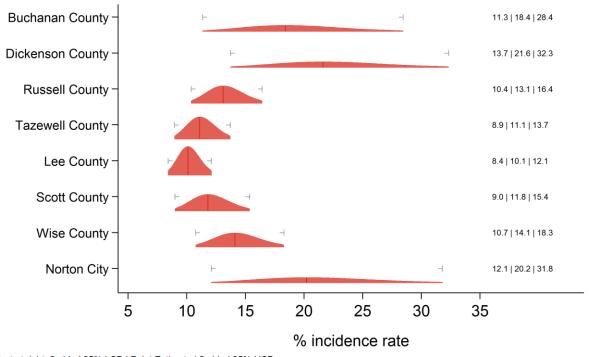

HDs



Text at right: 2-sided 95% LCB | Point Estimate | 2-sided 95% UCB Gray markers: 95% confidence interval





### Diagnosed with pre/borderline diabetes Thomas Jefferson and Piedmont HDs



Text at right: 2-sided 95% LCB | Point Estimate | 2-sided 95% UCB Gray markers: 95% confidence interval





#### Diagnosed with pre/borderline diabetes Alexandria, Fairfax, Arlington, Loudon, Prince William HDs



Text at right: 2-sided 95% LCB | Point Estimate | 2-sided 95% UCB Gray markers: 95% confidence interval





# Diagnosed with pre/borderline diabetes Alleghany, Roanoke and Central Virginia HDs



Text at right: 2-sided 95% LCB | Point Estimate | 2-sided 95% UCB Gray markers: 95% confidence interval





#### Diagnosed with pre/borderline diabetes Cumberland Plateau and Lenowisco HDs



Text at right: 2-sided 95% LCB | Point Estimate | 2-sided 95% UCB Gray markers: 95% confidence interval





# Diagnosed with pre/borderline diabetes Pittsylvania/Danville, Southside and West Piedmont HDs



Text at right: 2-sided 95% LCB | Point Estimate | 2-sided 95% UCB Gray markers: 95% confidence interval





## Diagnosed with pre/borderline diabetes New River and Mount Rogers HDs



Text at right: 2-sided 95% LCB | Point Estimate | 2-sided 95% UCB Gray markers: 95% confidence interval





#### Diagnosed with pre/borderline diabetes Chesterfield, Chickahominy, Henrico and Richmond HDs



Text at right: 2-sided 95% LCB | Point Estimate | 2-sided 95% UCB Gray markers: 95% confidence interval





# Diagnosed with pre/borderline diabetes Crater, Peninsula and Hampton HDs



Text at r