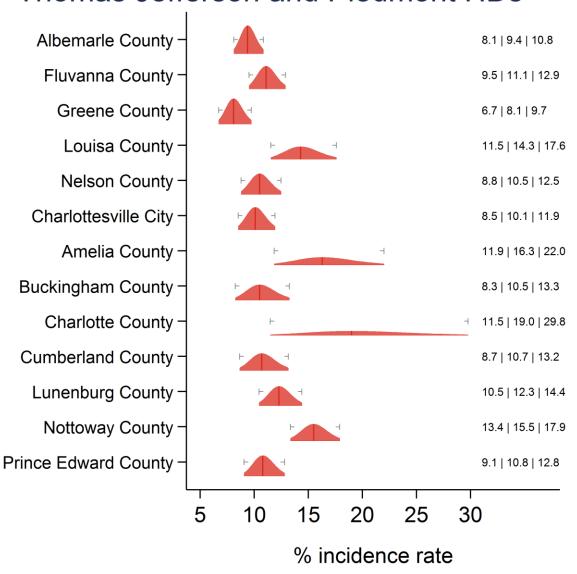

|                       |        |          |                |               | 4              |
|-----------------------|--------|----------|----------------|---------------|----------------|
| County name           | County | Direct   | Direct 95% CI  | SAE composite | SAE CI         |
|                       | FIPS   | estimate |                |               |                |
| Albemarle County      | 51003  | 7.7%     | (4.6%, 15.7%)  | 9.4%          | (8.2%, 10.9%)  |
| Alleghany County      | 51005  | 11.9%    | (5.4%, 46.9%)  | 10.5%         | (8.7%, 12.6%)  |
| Amherst County        | 51009  | 9.7%     | (2.7%, 29.3%)  | 10.5%         | (8.8%, 12.5%)  |
| Appomattox County     | 51011  | 7.6%     | (2.7%, 30.3%)  | 11.0%         | (9.0%, 13.3%)  |
| Arlington City        | 51013  | 11.6%    | (6.1%, 20.8%)  | 11.9%         | (10.3%, 13.6%) |
| Bedford County        | 51019  | 1.2%     | (0.7%, 7.5%)   | 11.6%         | (10.2%, 13.2%) |
| Botetourt County      | 51023  | 12.7%    | (4.4%, 31.7%)  | 13.0%         | (10.0%, 16.8%) |
| Campbell County       | 51031  | 6.5%     | (2.7%, 14.9%)  | 10.3%         | (8.8%, 11.9%)  |
| Craig County          | 51045  | 9.9%     | (1.4%, 81.3%)  | 8.8%          | (6.8%, 11.3%)  |
| Fairfax County        | 51059  | 11.3%    | (8.6%, 14.8%)  | 13.4%         | (11.8%, 15.2%) |
| Fluvanna County       | 51065  | 6.3%     | (2.8%, 27.1%)  | 11.1%         | (9.5%, 12.9%)  |
| Greene County         | 51079  | 11.7%    | (4.6%, 49.1%)  | 8.1%          | (6.8%, 9.8%)   |
| Loudoun County        | 51107  | 10.4%    | (6.5%, 16.1%)  | 13.9%         | (11.8%, 16.4%) |
| Louisa County         | 51109  | 21.6%    | (9.8%, 41.1%)  | 14.3%         | (11.6%, 17.6%) |
| Nelson County         | 51125  | 3.7%     | (2.0%, 34.8%)  | 10.5%         | (8.8%, 12.5%)  |
| Prince William County | 51153  | 15.6%    | (11.1%, 21.4%) | 17.1%         | (14.1%, 20.5%) |
| Roanoke County        | 51161  | 6.2%     | (3.9%, 13.9%)  | 10.7%         | (9.2%, 12.5%)  |
| Alexandria City       | 51510  | 12.5%    | (7.4%, 20.3%)  | 12.1%         | (9.9%, 14.6%)  |
| Charlottesville City  | 51540  | 3.0%     | (1.8%, 25.4%)  | 10.1%         | (8.5%, 11.9%)  |
| Covington City        | 51580  | 0.0%     | (0.0%, 99.4%)  | 10.3%         | (8.3%, 12.8%)  |
| Fairfax City          | 51600  | 16.4%    | (8.3%, 30.0%)  | 12.4%         | (9.0%, 16.9%)  |
| Falls Church City     | 51610  | 8.6%     | (4.0%, 34.4%)  | 9.5%          | (7.4%, 12.0%)  |
| Lynchburg City        | 51680  | 5.6%     | (2.0%, 14.5%)  | 10.8%         | (9.1%, 12.9%)  |
| Manassas City         | 51683  | 1.8%     | (1.1%, 34.6%)  | 15.3%         | (8.2%, 26.8%)  |
| Manassas Park City    | 51685  | 0.0%     | (-0.0%, 86.7%) | 32.7%         | (13.6%, 60.0%) |
| Salem City            | 51775  | 7.5%     | (2.9%, 48.2%)  | 9.7%          | (8.2%, 11.6%)  |
|                       |        |          |                |               |                |

| County name           | County | Direct   | Direct 95% CI  | SAE composite | SAE CI         |
|-----------------------|--------|----------|----------------|---------------|----------------|
|                       | FIPS   | estimate |                |               |                |
| Amelia County         | 51007  | 3.9%     | (2.1%, 37.0%)  | 16.3%         | (11.9%, 22.0%) |
| Brunswick County      | 51025  | 8.7%     | (3.0%, 36.4%)  | 12.2%         | (9.7%, 15.3%)  |
| Buckingham County     | 51029  | 13.6%    | (5.3%, 31.0%)  | 10.5%         | (8.2%, 13.2%)  |
| Charles City County   | 51036  | 42.3%    | (8.7%, 85.0%)  | 16.4%         | (10.6%, 24.6%) |
| Charlotte County      | 51037  | 28.3%    | (13.5%, 50.0%) | 19.0%         | (11.6%, 29.6%) |
| Chesterfield County   | 51041  | 14.1%    | (9.6%, 20.3%)  | 16.1%         | (14.0%, 18.4%) |
| Cumberland County     | 51049  | 15.3%    | (5.5%, 35.8%)  | 10.7%         | (8.7%, 13.2%)  |
| Dinwiddie County      | 51053  | 3.3%     | (1.9%, 35.0%)  | 15.8%         | (12.9%, 19.2%) |
| Goochland County      | 51075  | 4.2%     | (2.2%, 29.2%)  | 16.2%         | (12.6%, 20.7%) |
| Greensville County    | 51081  | 0.0%     | (0.0%, 40.9%)  | 11.5%         | (9.8%, 13.4%)  |
| Halifax County        | 51083  | 7.4%     | (3.9%, 23.7%)  | 11.2%         | (9.4%, 13.3%)  |
| Hanover County        | 51085  | 15.5%    | (8.1%, 27.6%)  | 12.9%         | (11.4%, 14.7%) |
| Henrico County        | 51087  | 11.0%    | (7.3%, 16.3%)  | 13.2%         | (11.8%, 14.7%) |
| Lunenburg County      | 51111  | 17.1%    | (5.5%, 42.6%)  | 12.3%         | (10.5%, 14.5%) |
| Mecklenburg County    | 51117  | 9.4%     | (3.9%, 20.7%)  | 13.7%         | (12.0%, 15.7%) |
| New Kent County       | 51127  | 7.5%     | (2.6%, 34.9%)  | 10.2%         | (8.5%, 12.2%)  |
| Nottoway County       | 51135  | 18.8%    | (5.5%, 48.1%)  | 15.5%         | (13.4%, 17.9%) |
| Powhatan County       | 51145  | 10.9%    | (2.7%, 35.3%)  | 12.3%         | (10.3%, 14.7%) |
| Prince Edward County  | 51147  | 9.1%     | (2.3%, 30.2%)  | 10.8%         | (9.1%, 12.8%)  |
| Prince George County  | 51149  | 9.4%     | (3.5%, 22.8%)  | 21.8%         | (16.8%, 27.8%) |
| Surry County          | 51181  | 5.1%     | (1.8%, 46.0%)  | 19.6%         | (13.2%, 28.1%) |
| Sussex County         | 51183  | 10.8%    | (3.9%, 26.6%)  | 11.8%         | (10.1%, 13.9%) |
| Colonial Heights City | 51570  | 10.5%    | (5.4%, 32.7%)  | 14.1%         | (11.6%, 16.9%) |
| Emporia City          | 51595  | 0.0%     | (0.0%, 99.4%)  | 20.8%         | (8.7%, 42.1%)  |
| Hopewell City         | 51670  | 11.6%    | (2.6%, 39.5%)  | 15.5%         | (12.4%, 19.2%) |
| Petersburg City       | 51730  | 9.8%     | (3.3%, 25.4%)  | 11.1%         | (9.2%, 13.4%)  |
| Richmond City         | 51760  | 8.3%     | (4.6%, 14.4%)  | 14.8%         | (12.5%, 17.6%) |