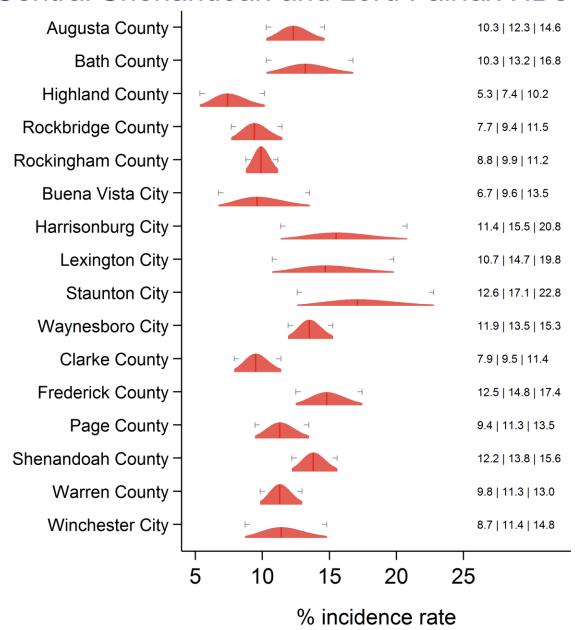

51101         35.3%         (13.9%, 64.8%)         16.1%           51103         3.1%         (1.9%, 26.8%)         12.7%           51115         17.6%         (5.2%, 45.6%)         13.8%           51119         23.9%         (8.8%, 50.6%)         16.1%           51131         15.1%         (4.8%, 38.5%)         12.4%           51133         1.6%         (0.9%, 25.0%)         11.5%           51159         1.0%         (0.6%, 29.0%)         12.9%           51175         2.1%         (1.1%, 33.0%)         14.3%           51199         9.3%         (2.8%, 26.5%)         11.7%           5150         10.9%         (6.1%, 18.6%)         10.9%           51620         1.8%         (1.0%, 25.3%) |







### Diagnosed with pre/borderline diabetes Central Shenandoah and Lord Fairfax HDs



Text at right: 2-sided 95% LCB | Point Estimate | 2-sided 95% UCB Gray markers: 95% confidence interval





#### Diagnosed with pre/borderline diabetes Rappahannock/Rapidan and Rappahannock HDs



Text at right: 2-sided 95% LCB | Point Estimate | 2-sided 95% UCB Gray markers: 95% confidence interval





### Diagnosed with pre/borderline diabetes Thomas Jefferson and Piedmont HDs



Text at right: 2-sided 95% LCB | Point Estimate | 2-sided 95% UCB Gray markers: 95% confidence interval





#### Diagnosed with pre/borderline diabetes Alexandria, Fairfax, Arlington, Loudon, Prince William HDs



Text at right: 2-sided 95% LCB | Point Estimate | 2-sided 95% UCB Gray markers: 95% confidence interval





# Diagnosed with pre/borderline diabetes Alleghany, Roanoke and Central Virginia HDs