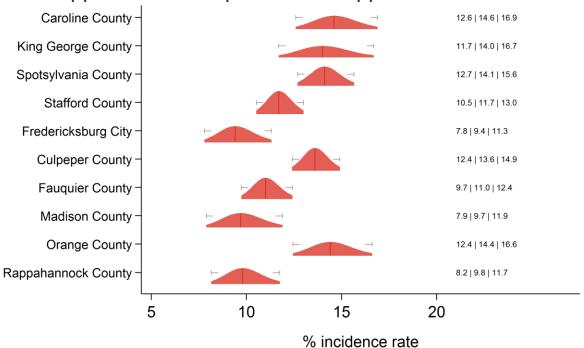

#### Results

| County name         | County | Direct   | Direct 95% CI  | SAE composite | SAE CI         |
|---------------------|--------|----------|----------------|---------------|----------------|
|                     | FIPS   | estimate |                |               |                |
| Augusta County      | 51015  | 13.2%    | (6.2%, 25.9%)  | 12.3%         | (10.3%, 14.6%) |
| Bath County         | 51017  | 9.8%     | (1.8%, 47.7%)  | 13.2%         | (10.3%, 16.7%) |
| Caroline County     | 51033  | 7.1%     | (2.8%, 38.1%)  | 14.6%         | (12.6%, 16.9%) |
| Clarke County       | 51043  | 10.7%    | (2.1%, 40.0%)  | 9.5%          | (7.9%, 11.4%)  |
| Culpeper County     | 51047  | 6.8%     | (3.2%, 21.1%)  | 13.6%         | (12.4%, 14.9%) |
| Fauquier County     | 51061  | 9.4%     | (4.9%, 23.5%)  | 11.0%         | (9.7%, 12.4%)  |
| Frederick County    | 51069  | 6.2%     | (3.3%, 18.6%)  | 14.8%         | (12.5%, 17.4%) |
| Highland County     | 51091  | 0.0%     | (0.0%, 53.9%)  | 7.4%          | (5.3%, 10.1%)  |
| King George County  | 51099  | 4.2%     | (1.6%, 48.1%)  | 14.0%         | (11.7%, 16.7%) |
| Madison County      | 51113  | 16.2%    | (3.9%, 47.8%)  | 9.7%          | (7.9%, 11.9%)  |
| Orange County       | 51137  | 31.7%    | (16.0%, 53.2%) | 14.4%         | (12.5%, 16.6%) |
| Page County         | 51139  | 3.8%     | (1.6%, 38.8%)  | 11.3%         | (9.5%, 13.5%)  |
| Rappahannock County | 51157  | 15.9%    | (2.3%, 60.7%)  | 9.8%          | (8.1%, 11.7%)  |
| Rockbridge County   | 51163  | 17.3%    | (5.6%, 42.4%)  | 9.4%          | (7.6%, 11.4%)  |
| Rockingham County   | 51165  | 2.4%     | (1.7%, 10.1%)  | 9.9%          | (8.8%, 11.1%)  |
| Shenandoah County   | 51171  | 5.3%     | (2.7%, 20.5%)  | 13.8%         | (12.2%, 15.6%) |
| Spotsylvania County | 51177  | 12.6%    | (5.1%, 27.6%)  | 14.1%         | (12.6%, 15.6%) |
| Stafford County     | 51179  | 2.9%     | (1.8%, 8.8%)   | 11.7%         | (10.5%, 13.0%) |
| Warren County       | 51187  | 6.2%     | (1.7%, 20.5%)  | 11.3%         | (9.8%, 12.9%)  |
| Buena Vista City    | 51530  | 0.0%     | (0.0%, 57.5%)  | 9.6%          | (6.7%, 13.5%)  |
| Fredericksburg City | 51630  | 11.1%    | (3.2%, 31.8%)  | 9.4%          | (7.8%, 11.3%)  |
| Harrisonburg City   | 51660  | 1.6%     | (0.8%, 49.3%)  | 15.5%         | (11.3%, 20.7%) |
| Lexington City      | 51678  | 0.0%     | (0.0%, 96.3%)  | 14.7%         | (10.7%, 19.8%) |
| Staunton City       | 51790  | 35.1%    | (7.3%, 78.8%)  | 17.1%         | (12.6%, 22.7%) |
| Waynesboro City     | 51820  | 27.5%    | (5.4%, 71.7%)  | 13.5%         | (11.9%, 15.2%) |
| Winchester City     | 51840  | 2.0%     | (0.7%, 63.6%)  | 11.4%         | (8.7%, 14.8%)  |