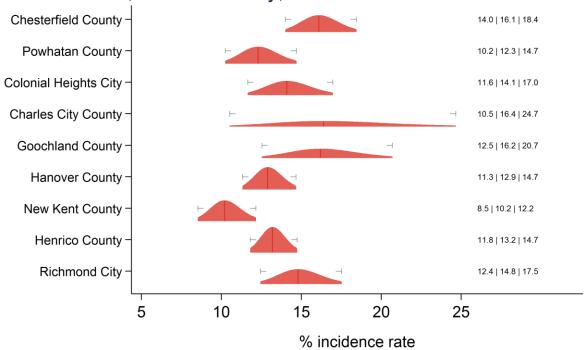

| County name           | County | Direct   | Direct 95% CI  | SAE composite | SAE CI         |
|-----------------------|--------|----------|----------------|---------------|----------------|
|                       | FIPS   | estimate |                |               |                |
| Amelia County         | 51007  | 3.9%     | (2.1%, 37.0%)  | 16.3%         | (11.9%, 22.0%) |
| Brunswick County      | 51025  | 8.7%     | (3.0%, 36.4%)  | 12.2%         | (9.7%, 15.3%)  |
| Buckingham County     | 51029  | 13.6%    | (5.3%, 31.0%)  | 10.5%         | (8.2%, 13.2%)  |
| Charles City County   | 51036  | 42.3%    | (8.7%, 85.0%)  | 16.4%         | (10.6%, 24.6%) |
| Charlotte County      | 51037  | 28.3%    | (13.5%, 50.0%) | 19.0%         | (11.6%, 29.6%) |
| Chesterfield County   | 51041  | 14.1%    | (9.6%, 20.3%)  | 16.1%         | (14.0%, 18.4%) |
| Cumberland County     | 51049  | 15.3%    | (5.5%, 35.8%)  | 10.7%         | (8.7%, 13.2%)  |
| Dinwiddie County      | 51053  | 3.3%     | (1.9%, 35.0%)  | 15.8%         | (12.9%, 19.2%) |
| Goochland County      | 51075  | 4.2%     | (2.2%, 29.2%)  | 16.2%         | (12.6%, 20.7%) |
| Greensville County    | 51081  | 0.0%     | (0.0%, 40.9%)  | 11.5%         | (9.8%, 13.4%)  |
| Halifax County        | 51083  | 7.4%     | (3.9%, 23.7%)  | 11.2%         | (9.4%, 13.3%)  |
| Hanover County        | 51085  | 15.5%    | (8.1%, 27.6%)  | 12.9%         | (11.4%, 14.7%) |
| Henrico County        | 51087  | 11.0%    | (7.3%, 16.3%)  | 13.2%         | (11.8%, 14.7%) |
| Lunenburg County      | 51111  | 17.1%    | (5.5%, 42.6%)  | 12.3%         | (10.5%, 14.5%) |
| Mecklenburg County    | 51117  | 9.4%     | (3.9%, 20.7%)  | 13.7%         | (12.0%, 15.7%) |
| New Kent County       | 51127  | 7.5%     | (2.6%, 34.9%)  | 10.2%         | (8.5%, 12.2%)  |
| Nottoway County       | 51135  | 18.8%    | (5.5%, 48.1%)  | 15.5%         | (13.4%, 17.9%) |
| Powhatan County       | 51145  | 10.9%    | (2.7%, 35.3%)  | 12.3%         | (10.3%, 14.7%) |
| Prince Edward County  | 51147  | 9.1%     | (2.3%, 30.2%)  | 10.8%         | (9.1%, 12.8%)  |
| Prince George County  | 51149  | 9.4%     | (3.5%, 22.8%)  | 21.8%         | (16.8%, 27.8%) |
| Surry County          | 51181  | 5.1%     | (1.8%, 46.0%)  | 19.6%         | (13.2%, 28.1%) |
| Sussex County         | 51183  | 10.8%    | (3.9%, 26.6%)  | 11.8%         | (10.1%, 13.9%) |
| Colonial Heights City | 51570  | 10.5%    | (5.4%, 32.7%)  | 14.1%         | (11.6%, 16.9%) |
| Emporia City          | 51595  | 0.0%     | (0.0%, 99.4%)  | 20.8%         | (8.7%, 42.1%)  |
| Hopewell City         | 51670  | 11.6%    | (2.6%, 39.5%)  | 15.5%         | (12.4%, 19.2%) |
| Petersburg City       | 51730  | 9.8%     | (3.3%, 25.4%)  | 11.1%         | (9.2%, 13.4%)  |
| Richmond City         | 51760  | 8.3%     | (4.6%, 14.4%)  | 14.8%         | (12.5%, 17.6%) |