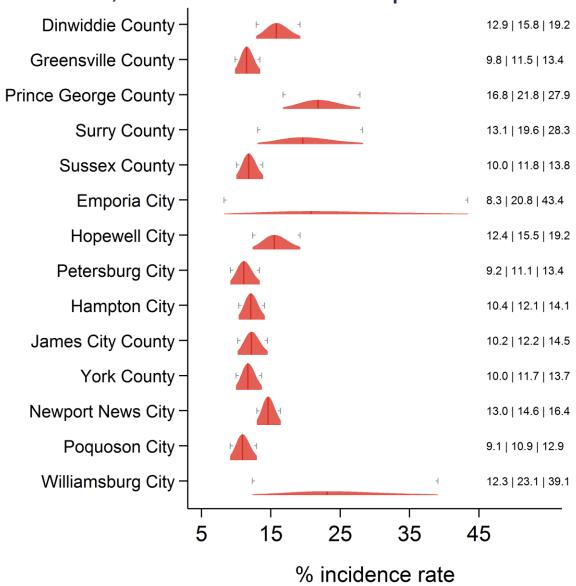

| County name           | County | Direct   | Direct 95% CI  | SAE composite | SAE CI         |
|-----------------------|--------|----------|----------------|---------------|----------------|
|                       | FIPS   | estimate |                |               |                |
| Amelia County         | 51007  | 3.9%     | (2.1%, 37.0%)  | 16.3%         | (11.9%, 22.0%) |
| Brunswick County      | 51025  | 8.7%     | (3.0%, 36.4%)  | 12.2%         | (9.7%, 15.3%)  |
| Buckingham County     | 51029  | 13.6%    | (5.3%, 31.0%)  | 10.5%         | (8.2%, 13.2%)  |
| Charles City County   | 51036  | 42.3%    | (8.7%, 85.0%)  | 16.4%         | (10.6%, 24.6%) |
| Charlotte County      | 51037  | 28.3%    | (13.5%, 50.0%) | 19.0%         | (11.6%, 29.6%) |
| Chesterfield County   | 51041  | 14.1%    | (9.6%, 20.3%)  | 16.1%         | (14.0%, 18.4%) |
| Cumberland County     | 51049  | 15.3%    | (5.5%, 35.8%)  | 10.7%         | (8.7%, 13.2%)  |
| Dinwiddie County      | 51053  | 3.3%     | (1.9%, 35.0%)  | 15.8%         | (12.9%, 19.2%) |
| Goochland County      | 51075  | 4.2%     | (2.2%, 29.2%)  | 16.2%         | (12.6%, 20.7%) |
| Greensville County    | 51081  | 0.0%     | (0.0%, 40.9%)  | 11.5%         | (9.8%, 13.4%)  |
| Halifax County        | 51083  | 7.4%     | (3.9%, 23.7%)  | 11.2%         | (9.4%, 13.3%)  |
| Hanover County        | 51085  | 15.5%    | (8.1%, 27.6%)  | 12.9%         | (11.4%, 14.7%) |
| Henrico County        | 51087  | 11.0%    | (7.3%, 16.3%)  | 13.2%         | (11.8%, 14.7%) |
| Lunenburg County      | 51111  | 17.1%    | (5.5%, 42.6%)  | 12.3%         | (10.5%, 14.5%) |
| Mecklenburg County    | 51117  | 9.4%     | (3.9%, 20.7%)  | 13.7%         | (12.0%, 15.7%) |
| New Kent County       | 51127  | 7.5%     | (2.6%, 34.9%)  | 10.2%         | (8.5%, 12.2%)  |
| Nottoway County       | 51135  | 18.8%    | (5.5%, 48.1%)  | 15.5%         | (13.4%, 17.9%) |
| Powhatan County       | 51145  | 10.9%    | (2.7%, 35.3%)  | 12.3%         | (10.3%, 14.7%) |
| Prince Edward County  | 51147  | 9.1%     | (2.3%, 30.2%)  | 10.8%         | (9.1%, 12.8%)  |
| Prince George County  | 51149  | 9.4%     | (3.5%, 22.8%)  | 21.8%         | (16.8%, 27.8%) |
| Surry County          | 51181  | 5.1%     | (1.8%, 46.0%)  | 19.6%         | (13.2%, 28.1%) |
| Sussex County         | 51183  | 10.8%    | (3.9%, 26.6%)  | 11.8%         | (10.1%, 13.9%) |
| Colonial Heights City | 51570  | 10.5%    | (5.4%, 32.7%)  | 14.1%         | (11.6%, 16.9%) |
| Emporia City          | 51595  | 0.0%     | (0.0%, 99.4%)  | 20.8%         | (8.7%, 42.1%)  |
| Hopewell City         | 51670  | 11.6%    | (2.6%, 39.5%)  | 15.5%         | (12.4%, 19.2%) |
| Petersburg City       | 51730  | 9.8%     | (3.3%, 25.4%)  | 11.1%         | (9.2%, 13.4%)  |
| Richmond City         | 51760  | 8.3%     | (4.6%, 14.4%)  | 14.8%         | (12.5%, 17.6%) |