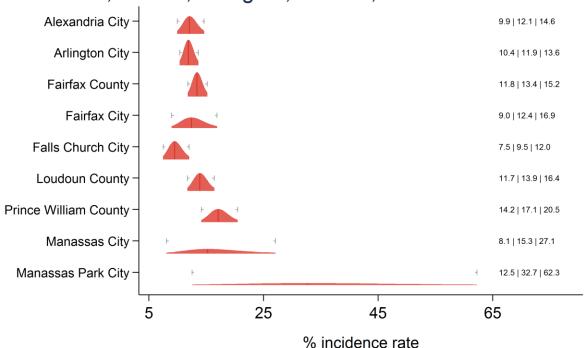

|                       |        |          |                |               | 4              |
|-----------------------|--------|----------|----------------|---------------|----------------|
| County name           | County | Direct   | Direct 95% CI  | SAE composite | SAE CI         |
|                       | FIPS   | estimate |                |               |                |
| Albemarle County      | 51003  | 7.7%     | (4.6%, 15.7%)  | 9.4%          | (8.2%, 10.9%)  |
| Alleghany County      | 51005  | 11.9%    | (5.4%, 46.9%)  | 10.5%         | (8.7%, 12.6%)  |
| Amherst County        | 51009  | 9.7%     | (2.7%, 29.3%)  | 10.5%         | (8.8%, 12.5%)  |
| Appomattox County     | 51011  | 7.6%     | (2.7%, 30.3%)  | 11.0%         | (9.0%, 13.3%)  |
| Arlington City        | 51013  | 11.6%    | (6.1%, 20.8%)  | 11.9%         | (10.3%, 13.6%) |
| Bedford County        | 51019  | 1.2%     | (0.7%, 7.5%)   | 11.6%         | (10.2%, 13.2%) |
| Botetourt County      | 51023  | 12.7%    | (4.4%, 31.7%)  | 13.0%         | (10.0%, 16.8%) |
| Campbell County       | 51031  | 6.5%     | (2.7%, 14.9%)  | 10.3%         | (8.8%, 11.9%)  |
| Craig County          | 51045  | 9.9%     | (1.4%, 81.3%)  | 8.8%          | (6.8%, 11.3%)  |
| Fairfax County        | 51059  | 11.3%    | (8.6%, 14.8%)  | 13.4%         | (11.8%, 15.2%) |
| Fluvanna County       | 51065  | 6.3%     | (2.8%, 27.1%)  | 11.1%         | (9.5%, 12.9%)  |
| Greene County         | 51079  | 11.7%    | (4.6%, 49.1%)  | 8.1%          | (6.8%, 9.8%)   |
| Loudoun County        | 51107  | 10.4%    | (6.5%, 16.1%)  | 13.9%         | (11.8%, 16.4%) |
| Louisa County         | 51109  | 21.6%    | (9.8%, 41.1%)  | 14.3%         | (11.6%, 17.6%) |
| Nelson County         | 51125  | 3.7%     | (2.0%, 34.8%)  | 10.5%         | (8.8%, 12.5%)  |
| Prince William County | 51153  | 15.6%    | (11.1%, 21.4%) | 17.1%         | (14.1%, 20.5%) |
| Roanoke County        | 51161  | 6.2%     | (3.9%, 13.9%)  | 10.7%         | (9.2%, 12.5%)  |
| Alexandria City       | 51510  | 12.5%    | (7.4%, 20.3%)  | 12.1%         | (9.9%, 14.6%)  |
| Charlottesville City  | 51540  | 3.0%     | (1.8%, 25.4%)  | 10.1%         | (8.5%, 11.9%)  |
| Covington City        | 51580  | 0.0%     | (0.0%, 99.4%)  | 10.3%         | (8.3%, 12.8%)  |
| Fairfax City          | 51600  | 16.4%    | (8.3%, 30.0%)  | 12.4%         | (9.0%, 16.9%)  |
| Falls Church City     | 51610  | 8.6%     | (4.0%, 34.4%)  | 9.5%          | (7.4%, 12.0%)  |
| Lynchburg City        | 51680  | 5.6%     | (2.0%, 14.5%)  | 10.8%         | (9.1%, 12.9%)  |
| Manassas City         | 51683  | 1.8%     | (1.1%, 34.6%)  | 15.3%         | (8.2%, 26.8%)  |
| Manassas Park City    | 51685  | 0.0%     | (-0.0%, 86.7%) | 32.7%         | (13.6%, 60.0%) |
| Salem City            | 51775  | 7.5%     | (2.9%, 48.2%)  | 9.7%          | (8.2%, 11.6%)  |
|                       |        |          |                |               |                |