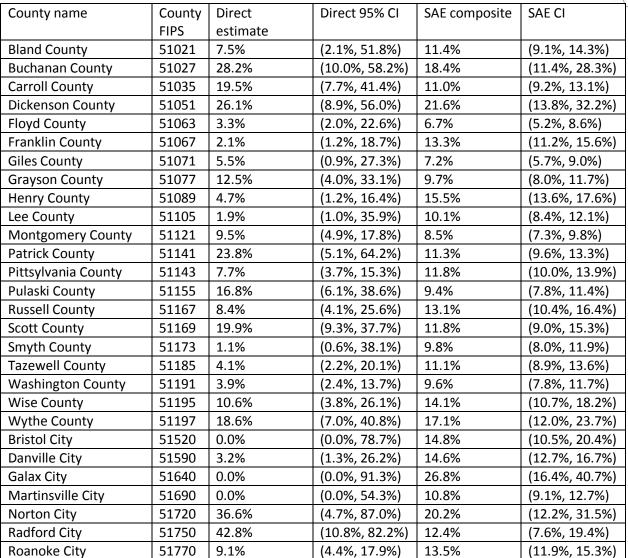

%         | (8.5%, 11.9%)  |
| Covington City        | 51580  | 0.0%     | (0.0%, 99.4%)  | 10.3%         | (8.3%, 12.8%)  |
| Fairfax City          | 51600  | 16.4%    | (8.3%, 30.0%)  | 12.4%         | (9.0%, 16.9%)  |
| Falls Church City     | 51610  | 8.6%     | (4.0%, 34.4%)  | 9.5%          | (7.4%, 12.0%)  |
| Lynchburg City        | 51680  | 5.6%     | (2.0%, 14.5%)  | 10.8%         | (9.1%, 12.9%)  |
| Manassas City         | 51683  | 1.8%     | (1.1%, 34.6%)  | 15.3%         | (8.2%, 26.8%)  |
| Manassas Park City    | 51685  | 0.0%     | (-0.0%, 86.7%) | 32.7%         | (13.6%, 60.0%) |
| Salem City            | 51775  | 7.5%     | (2.9%, 48.2%)  | 9.7%          | (8.2%, 11.6%)  |
|                       |        |          |                |               |                |







| County name           | County | Direct   | Direct 95% CI  | SAE composite | SAE CI         |
|-----------------------|--------|----------|----------------|---------------|----------------|
|                       | FIPS   | estimate |                |               |                |
| Amelia County         | 51007  | 3.9%     | (2.1%, 37.0%)  | 16.3%         | (11.9%, 22.0%) |
| Brunswick County      | 51025  | 8.7%     | (3.0%, 36.4%)  | 12.2%         | (9.7%, 15.3%)  |
| Buckingham County     | 51029  | 13.6%    | (5.3%, 31.0%)  | 10.5%         | (8.2%, 13.2%)  |
| Charles City County   | 51036  | 42.3%    | (8.7%, 85.0%)  | 16.4%         | (10.6%, 24.6%) |
| Charlotte County      | 51037  | 28.3%    | (13.5%, 50.0%) | 19.0%         | (11.6%, 29.6%) |
| Chesterfield County   | 51