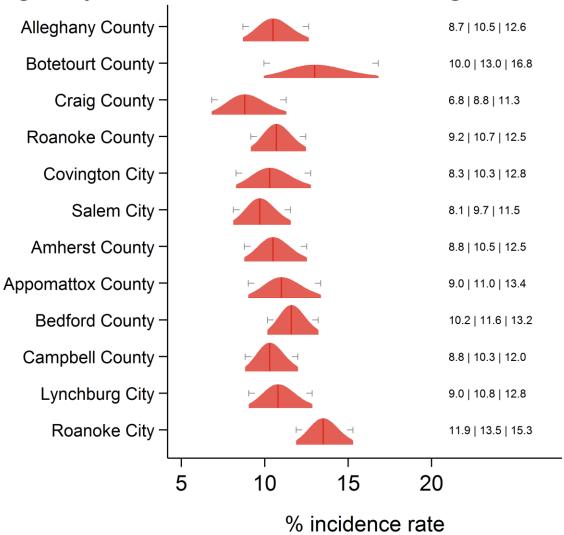

|                       |        |          |                |               | 4              |
|-----------------------|--------|----------|----------------|---------------|----------------|
| County name           | County | Direct   | Direct 95% CI  | SAE composite | SAE CI         |
|                       | FIPS   | estimate |                |               |                |
| Albemarle County      | 51003  | 7.7%     | (4.6%, 15.7%)  | 9.4%          | (8.2%, 10.9%)  |
| Alleghany County      | 51005  | 11.9%    | (5.4%, 46.9%)  | 10.5%         | (8.7%, 12.6%)  |
| Amherst County        | 51009  | 9.7%     | (2.7%, 29.3%)  | 10.5%         | (8.8%, 12.5%)  |
| Appomattox County     | 51011  | 7.6%     | (2.7%, 30.3%)  | 11.0%         | (9.0%, 13.3%)  |
| Arlington City        | 51013  | 11.6%    | (6.1%, 20.8%)  | 11.9%         | (10.3%, 13.6%) |
| Bedford County        | 51019  | 1.2%     | (0.7%, 7.5%)   | 11.6%         | (10.2%, 13.2%) |
| Botetourt County      | 51023  | 12.7%    | (4.4%, 31.7%)  | 13.0%         | (10.0%, 16.8%) |
| Campbell County       | 51031  | 6.5%     | (2.7%, 14.9%)  | 10.3%         | (8.8%, 11.9%)  |
| Craig County          | 51045  | 9.9%     | (1.4%, 81.3%)  | 8.8%          | (6.8%, 11.3%)  |
| Fairfax County        | 51059  | 11.3%    | (8.6%, 14.8%)  | 13.4%         | (11.8%, 15.2%) |
| Fluvanna County       | 51065  | 6.3%     | (2.8%, 27.1%)  | 11.1%         | (9.5%, 12.9%)  |
| Greene County         | 51079  | 11.7%    | (4.6%, 49.1%)  | 8.1%          | (6.8%, 9.8%)   |
| Loudoun County        | 51107  | 10.4%    | (6.5%, 16.1%)  | 13.9%         | (11.8%, 16.4%) |
| Louisa County         | 51109  | 21.6%    | (9.8%, 41.1%)  | 14.3%         | (11.6%, 17.6%) |
| Nelson County         | 51125  | 3.7%     | (2.0%, 34.8%)  | 10.5%         | (8.8%, 12.5%)  |
| Prince William County | 51153  | 15.6%    | (11.1%, 21.4%) | 17.1%         | (14.1%, 20.5%) |
| Roanoke County        | 51161  | 6.2%     | (3.9%, 13.9%)  | 10.7%         | (9.2%, 12.5%)  |
| Alexandria City       | 51510  | 12.5%    | (7.4%, 20.3%)  | 12.1%         | (9.9%, 14.6%)  |
| Charlottesville City  | 51540  | 3.0%     | (1.8%, 25.4%)  | 10.1%         | (8.5%, 11.9%)  |
| Covington City        | 51580  | 0.0%     | (0.0%, 99.4%)  | 10.3%         | (8.3%, 12.8%)  |
| Fairfax City          | 51600  | 16.4%    | (8.3%, 30.0%)  | 12.4%         | (9.0%, 16.9%)  |
| Falls Church City     | 51610  | 8.6%     | (4.0%, 34.4%)  | 9.5%          | (7.4%, 12.0%)  |
| Lynchburg City        | 51680  | 5.6%     | (2.0%, 14.5%)  | 10.8%         | (9.1%, 12.9%)  |
| Manassas City         | 51683  | 1.8%     | (1.1%, 34.6%)  | 15.3%         | (8.2%, 26.8%)  |
| Manassas Park City    | 51685  | 0.0%     | (-0.0%, 86.7%) | 32.7%         | (13.6%, 60.0%) |
| Salem City            | 51775  | 7.5%     | (2.9%, 48.2%)  | 9.7%          | (8.2%, 11.6%)  |
|                       |        |          |                |               |                |