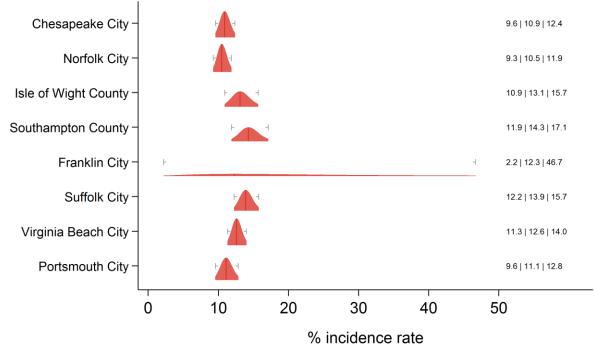

| County name           | County | Direct   | Direct 95% CI  | SAE composite | SAE CI         |
|-----------------------|--------|----------|----------------|---------------|----------------|
|                       | FIPS   | estimate |                |               |                |
| Amelia County         | 51007  | 3.9%     | (2.1%, 37.0%)  | 16.3%         | (11.9%, 22.0%) |
| Brunswick County      | 51025  | 8.7%     | (3.0%, 36.4%)  | 12.2%         | (9.7%, 15.3%)  |
| Buckingham County     | 51029  | 13.6%    | (5.3%, 31.0%)  | 10.5%         | (8.2%, 13.2%)  |
| Charles City County   | 51036  | 42.3%    | (8.7%, 85.0%)  | 16.4%         | (10.6%, 24.6%) |
| Charlotte County      | 51037  | 28.3%    | (13.5%, 50.0%) | 19.0%         | (11.6%, 29.6%) |
| Chesterfield County   | 51041  | 14.1%    | (9.6%, 20.3%)  | 16.1%         | (14.0%, 18.4%) |
| Cumberland County     | 51049  | 15.3%    | (5.5%, 35.8%)  | 10.7%         | (8.7%, 13.2%)  |
| Dinwiddie County      | 51053  | 3.3%     | (1.9%, 35.0%)  | 15.8%         | (12.9%, 19.2%) |
| Goochland County      | 51075  | 4.2%     | (2.2%, 29.2%)  | 16.2%         | (12.6%, 20.7%) |
| Greensville County    | 51081  | 0.0%     | (0.0%, 40.9%)  | 11.5%         | (9.8%, 13.4%)  |
| Halifax County        | 51083  | 7.4%     | (3.9%, 23.7%)  | 11.2%         | (9.4%, 13.3%)  |
| Hanover County        | 51085  | 15.5%    | (8.1%, 27.6%)  | 12.9%         | (11.4%, 14.7%) |
| Henrico County        | 51087  | 11.0%    | (7.3%, 16.3%)  | 13.2%         | (11.8%, 14.7%) |
| Lunenburg County      | 51111  | 17.1%    | (5.5%, 42.6%)  | 12.3%         | (10.5%, 14.5%) |
| Mecklenburg County    | 51117  | 9.4%     | (3.9%, 20.7%)  | 13.7%         | (12.0%, 15.7%) |
| New Kent County       | 51127  | 7.5%     | (2.6%, 34.9%)  | 10.2%         | (8.5%, 12.2%)  |
| Nottoway County       | 51135  | 18.8%    | (5.5%, 48.1%)  | 15.5%         | (13.4%, 17.9%) |
| Powhatan County       | 51145  | 10.9%    | (2.7%, 35.3%)  | 12.3%         | (10.3%, 14.7%) |
| Prince Edward County  | 51147  | 9.1%     | (2.3%, 30.2%)  | 10.8%         | (9.1%, 12.8%)  |
| Prince George County  | 51149  | 9.4%     | (3.5%, 22.8%)  | 21.8%         | (16.8%, 27.8%) |
| Surry County          | 51181  | 5.1%     | (1.8%, 46.0%)  | 19.6%         | (13.2%, 28.1%) |
| Sussex County         | 51183  | 10.8%    | (3.9%, 26.6%)  | 11.8%         | (10.1%, 13.9%) |
| Colonial Heights City | 51570  | 10.5%    | (5.4%, 32.7%)  | 14.1%         | (11.6%, 16.9%) |
| Emporia City          | 51595  | 0.0%     | (0.0%, 99.4%)  | 20.8%         | (8.7%, 42.1%)  |
| Hopewell City         | 51670  | 11.6%    | (2.6%, 39.5%)  | 15.5%         | (12.4%, 19.2%) |
| Petersburg City       | 51730  | 9.8%     | (3.3%, 25.4%)  | 11.1%         | (9.2%, 13.4%)  |
| Richmond City         | 51760  | 8.3%     | (4.6%, 14.4%)  | 14.8%         | (12.5%, 17.6%) |