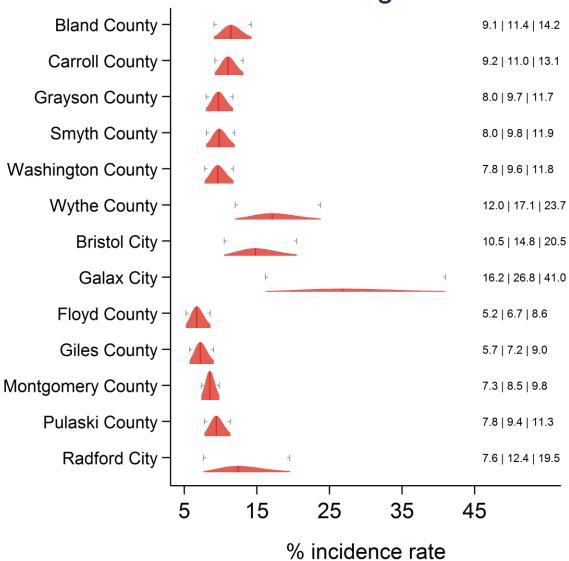

|                       |        |          |                |               | 4              |
|-----------------------|--------|----------|----------------|---------------|----------------|
| County name           | County | Direct   | Direct 95% CI  | SAE composite | SAE CI         |
|                       | FIPS   | estimate |                |               |                |
| Albemarle County      | 51003  | 7.7%     | (4.6%, 15.7%)  | 9.4%          | (8.2%, 10.9%)  |
| Alleghany County      | 51005  | 11.9%    | (5.4%, 46.9%)  | 10.5%         | (8.7%, 12.6%)  |
| Amherst County        | 51009  | 9.7%     | (2.7%, 29.3%)  | 10.5%         | (8.8%, 12.5%)  |
| Appomattox County     | 51011  | 7.6%     | (2.7%, 30.3%)  | 11.0%         | (9.0%, 13.3%)  |
| Arlington City        | 51013  | 11.6%    | (6.1%, 20.8%)  | 11.9%         | (10.3%, 13.6%) |
| Bedford County        | 51019  | 1.2%     | (0.7%, 7.5%)   | 11.6%         | (10.2%, 13.2%) |
| Botetourt County      | 51023  | 12.7%    | (4.4%, 31.7%)  | 13.0%         | (10.0%, 16.8%) |
| Campbell County       | 51031  | 6.5%     | (2.7%, 14.9%)  | 10.3%         | (8.8%, 11.9%)  |
| Craig County          | 51045  | 9.9%     | (1.4%, 81.3%)  | 8.8%          | (6.8%, 11.3%)  |
| Fairfax County        | 51059  | 11.3%    | (8.6%, 14.8%)  | 13.4%         | (11.8%, 15.2%) |
| Fluvanna County       | 51065  | 6.3%     | (2.8%, 27.1%)  | 11.1%         | (9.5%, 12.9%)  |
| Greene County         | 51079  | 11.7%    | (4.6%, 49.1%)  | 8.1%          | (6.8%, 9.8%)   |
| Loudoun County        | 51107  | 10.4%    | (6.5%, 16.1%)  | 13.9%         | (11.8%, 16.4%) |
| Louisa County         | 51109  | 21.6%    | (9.8%, 41.1%)  | 14.3%         | (11.6%, 17.6%) |
| Nelson County         | 51125  | 3.7%     | (2.0%, 34.8%)  | 10.5%         | (8.8%, 12.5%)  |
| Prince William County | 51153  | 15.6%    | (11.1%, 21.4%) | 17.1%         | (14.1%, 20.5%) |
| Roanoke County        | 51161  | 6.2%     | (3.9%, 13.9%)  | 10.7%         | (9.2%, 12.5%)  |
| Alexandria City       | 51510  | 12.5%    | (7.4%, 20.3%)  | 12.1%         | (9.9%, 14.6%)  |
| Charlottesville City  | 51540  | 3.0%     | (1.8%, 25.4%)  | 10.1%         | (8.5%, 11.9%)  |
| Covington City        | 51580  | 0.0%     | (0.0%, 99.4%)  | 10.3%         | (8.3%, 12.8%)  |
| Fairfax City          | 51600  | 16.4%    | (8.3%, 30.0%)  | 12.4%         | (9.0%, 16.9%)  |
| Falls Church City     | 51610  | 8.6%     | (4.0%, 34.4%)  | 9.5%          | (7.4%, 12.0%)  |
| Lynchburg City        | 51680  | 5.6%     | (2.0%, 14.5%)  | 10.8%         | (9.1%, 12.9%)  |
| Manassas City         | 51683  | 1.8%     | (1.1%, 34.6%)  | 15.3%         | (8.2%, 26.8%)  |
| Manassas Park City    | 51685  | 0.0%     | (-0.0%, 86.7%) | 32.7%         | (13.6%, 60.0%) |
| Salem City            | 51775  | 7.5%     | (2.9%, 48.2%)  | 9.7%          | (8.2%, 11.6%)  |
|                       |        |          |                |               |                |