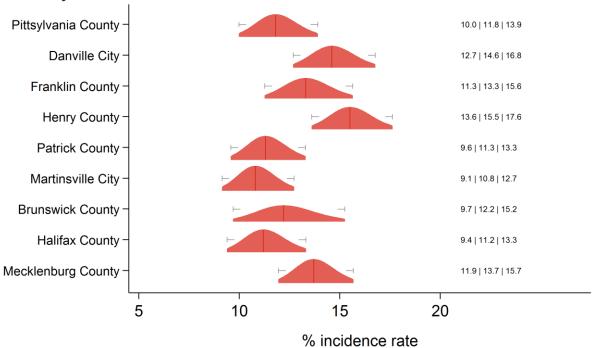

| County name           | County | Direct   | Direct 95% CI  | SAE composite | SAE CI         |
|-----------------------|--------|----------|----------------|---------------|----------------|
|                       | FIPS   | estimate |                |               |                |
| Amelia County         | 51007  | 3.9%     | (2.1%, 37.0%)  | 16.3%         | (11.9%, 22.0%) |
| Brunswick County      | 51025  | 8.7%     | (3.0%, 36.4%)  | 12.2%         | (9.7%, 15.3%)  |
| Buckingham County     | 51029  | 13.6%    | (5.3%, 31.0%)  | 10.5%         | (8.2%, 13.2%)  |
| Charles City County   | 51036  | 42.3%    | (8.7%, 85.0%)  | 16.4%         | (10.6%, 24.6%) |
| Charlotte County      | 51037  | 28.3%    | (13.5%, 50.0%) | 19.0%         | (11.6%, 29.6%) |
| Chesterfield County   | 51041  | 14.1%    | (9.6%, 20.3%)  | 16.1%         | (14.0%, 18.4%) |
| Cumberland County     | 51049  | 15.3%    | (5.5%, 35.8%)  | 10.7%         | (8.7%, 13.2%)  |
| Dinwiddie County      | 51053  | 3.3%     | (1.9%, 35.0%)  | 15.8%         | (12.9%, 19.2%) |
| Goochland County      | 51075  | 4.2%     | (2.2%, 29.2%)  | 16.2%         | (12.6%, 20.7%) |
| Greensville County    | 51081  | 0.0%     | (0.0%, 40.9%)  | 11.5%         | (9.8%, 13.4%)  |
| Halifax County        | 51083  | 7.4%     | (3.9%, 23.7%)  | 11.2%         | (9.4%, 13.3%)  |
| Hanover County        | 51085  | 15.5%    | (8.1%, 27.6%)  | 12.9%         | (11.4%, 14.7%) |
| Henrico County        | 51087  | 11.0%    | (7.3%, 16.3%)  | 13.2%         | (11.8%, 14.7%) |
| Lunenburg County      | 51111  | 17.1%    | (5.5%, 42.6%)  | 12.3%         | (10.5%, 14.5%) |
| Mecklenburg County    | 51117  | 9.4%     | (3.9%, 20.7%)  | 13.7%         | (12.0%, 15.7%) |
| New Kent County       | 51127  | 7.5%     | (2.6%, 34.9%)  | 10.2%         | (8.5%, 12.2%)  |
| Nottoway County       | 51135  | 18.8%    | (5.5%, 48.1%)  | 15.5%         | (13.4%, 17.9%) |
| Powhatan County       | 51145  | 10.9%    | (2.7%, 35.3%)  | 12.3%         | (10.3%, 14.7%) |
| Prince Edward County  | 51147  | 9.1%     | (2.3%, 30.2%)  | 10.8%         | (9.1%, 12.8%)  |
| Prince George County  | 51149  | 9.4%     | (3.5%, 22.8%)  | 21.8%         | (16.8%, 27.8%) |
| Surry County          | 51181  | 5.1%     | (1.8%, 46.0%)  | 19.6%         | (13.2%, 28.1%) |
| Sussex County         | 51183  | 10.8%    | (3.9%, 26.6%)  | 11.8%         | (10.1%, 13.9%) |
| Colonial Heights City | 51570  | 10.5%    | (5.4%, 32.7%)  | 14.1%         | (11.6%, 16.9%) |
| Emporia City          | 51595  | 0.0%     | (0.0%, 99.4%)  | 20.8%         | (8.7%, 42.1%)  |
| Hopewell City         | 51670  | 11.6%    | (2.6%, 39.5%)  | 15.5%         | (12.4%, 19.2%) |
| Petersburg City       | 51730  | 9.8%     | (3.3%, 25.4%)  | 11.1%         | (9.2%, 13.4%)  |
| Richmond City         | 51760  | 8.3%     | (4.6%, 14.4%)  | 14.8%         | (12.5%, 17.6%) |