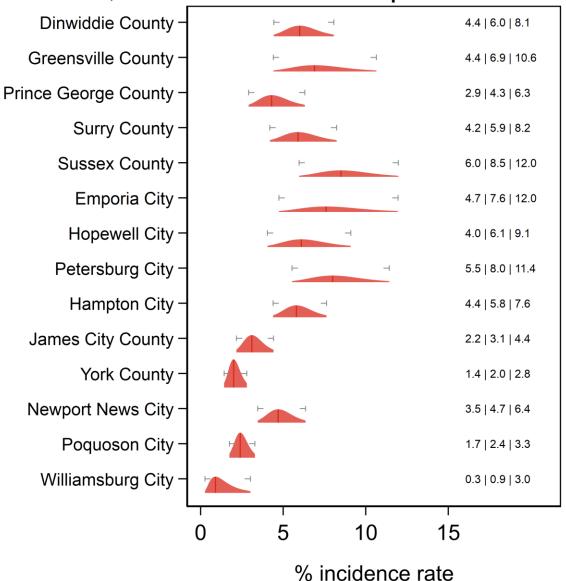

| 51810       | 2.9%     | (1.7%, 5.0%)  | 2.9%          | (2.4%, 3.5%)  |
| City            |             |          |               |               |               |
| Williamsburg    | 51830       | 0.0%     | (0.0%, 36.8%) | 0.9%          | (0.3%, 3.0%)  |
| City            |             |          |               |               |               |

# Ever had a stroke Central Shenandoah and Lord Fairfax HDs



Ever had a stroke Alleghany, Roanoke and Central Virginia HDs



Ever had a stroke Cumberland Plateau and Lenowisco HDs



Ever had a stroke Pittsylvania/Danville, Southside and West Piedmont HDs



# Ever had a stroke New River and Mount Rogers HDs



Ever had a stroke Chesterfield, Chickahominy, Henrico and Richmond HDs



Ever had a stroke Crater, Peninsula and Hampton HDs



# Ever had a stroke Eastern Shore and Three Rivers HDs



Ever had a stroke Norfolk, Portsmouth, Chesapeake, VA Beach, W. Tidewater HDs



Ever had a stroke Rappahannock/Rapidan and Rappahannock HDs



# Ever had a stroke Thomas Jefferson and Piedmont HDs



Ever had a stroke Alexandria, Fairfax, Arlington, Loudon, Prince William HDs



#### Additional diagnostics

Direct estimate is inside the 95% SAE Wilson CI: 41 areas.

Direct estimate is outside the 95% SAE Wilson CI: 92 areas.

SAE estimate is inside the 95% direct Wilson CI: 131 areas.

SAE estimate is outside the 95% direct Wilson CI: 2 areas.

SAE Wilson 95% CI is fully inside the 95% direct Wilson CI: 121 areas.

SAE Wilson 95% CI partially overlaps with the 95% direct Wilson CI: 12 areas.

SAE Wilson 95% CI and the 95% direct