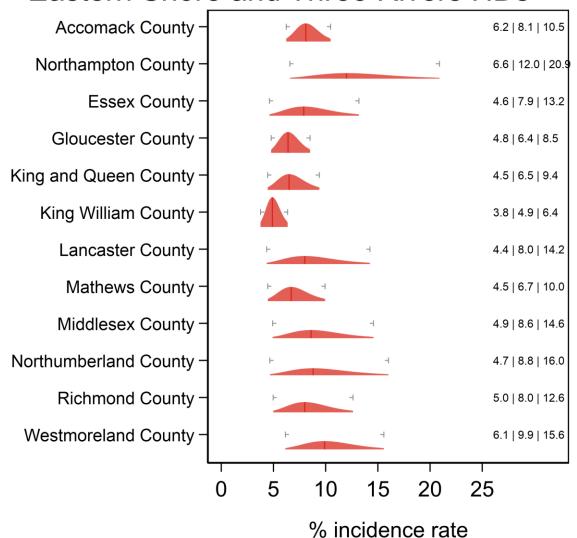

| (2.4%, 3.5%)  |
| City            |             |          |               |               |               |
| Williamsburg    | 51830       | 0.0%     | (0.0%, 36.8%) | 0.9%          | (0.3%, 3.0%)  |
| City            |             |          |               |               |               |

# Ever had a stroke Central Shenandoah and Lord Fairfax HDs



Ever had a stroke Alleghany, Roanoke and Central Virginia HDs



Ever had a stroke Cumberland Plateau and Lenowisco HDs



Ever had a stroke Pittsylvania/Danville, Southside and West Piedmont HDs



# Ever had a stroke New River and Mount Rogers HDs



Ever had a stroke Chesterfield, Chickahominy, Henrico and Richmond HDs



Ever had a stroke Crater, Peninsula and Hampton HDs



# Ever had a stroke Eastern Shore and Three Rivers HDs



Ever had a stroke Norfolk, Portsmouth, Chesapeake, VA Beach, W. Tidewater HDs



Ever had a stroke Rappahannock/Rapidan and Rappahannock HDs



# Ever had a stroke Thomas Jefferson and Piedmont HDs



Ever had a stroke Alexandria, Fairfax, Arlington, Loudon, Prince William HDs



#### Additional diagnostics

Direct estimate is inside the 95% SAE Wilson CI: 41 areas.

Direct estimate is outside the 95% SAE Wilson CI: 92 areas.

SAE estimate is inside the 95% direct Wilson CI: 131 areas.

SAE estimate is outside the 95% direct Wilson CI: 2 areas.

SAE Wilson 95% CI is fully inside the 95% direct Wilson CI: 121 areas.

SAE Wilson 95% CI partially overlaps with the 95% direct Wilson CI: 12 areas.

SAE Wilson 95% CI and the 95% direct Wilson CI do not overlap: 0 areas.

SAE standard error is