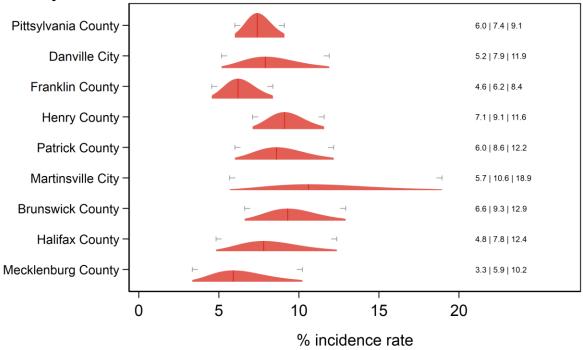

51740       | 5.0%     | (2.4%, 10.2%) | 6.4%          | (5.0%, 8.1%)  |
| Suffolk City    | 51800       | 0.6%     | (0.4%, 7.3%)  | 4.7%          | (3.8%, 5.7%)  |
| Virginia Beach  | 51810       | 2.9%     | (1.7%, 5.0%)  | 2.9%          | (2.4%, 3.5%)  |
| City            |             |          |               |               |               |
| Williamsburg    | 51830       | 0.0%     | (0.0%, 36.8%) | 0.9%          | (0.3%, 3.0%)  |
| City            |             |          |               |               |               |

# Ever had a stroke Central Shenandoah and Lord Fairfax HDs



Ever had a stroke Alleghany, Roanoke and Central Virginia HDs



Ever had a stroke Cumberland Plateau and Lenowisco HDs



Ever had a stroke Pittsylvania/Danville, Southside and West Piedmont HDs



# Ever had a stroke New River and Mount Rogers HDs



Ever had a stroke Chesterfield, Chickahominy, Henrico and Richmond HDs



Ever had a stroke Crater, Peninsula and Hampton HDs



# Ever had a stroke Eastern Shore and Three Rivers HDs



Ever had a stroke Norfolk, Portsmouth, Chesapeake, VA Beach, W. Tidewater HDs



Ever had a stroke Rappahannock/Rapidan and Rappahannock HDs



# Ever had a stroke Thomas Jefferson and Piedmont HDs



Ever had a stroke Alexandria, Fairfax, Arlington, Loudon, Prince William HDs



#### Additional diagnostics

Direct estimate is inside the 95% SAE Wilson CI: 41 areas.

Direct estimate is outside the 95% SAE Wilson CI: 92 areas.

SAE estimate is inside the 95% direct Wilson CI: 131 areas.

SAE estimate is outside the 95% direct Wilson CI: 2 areas.

SAE W