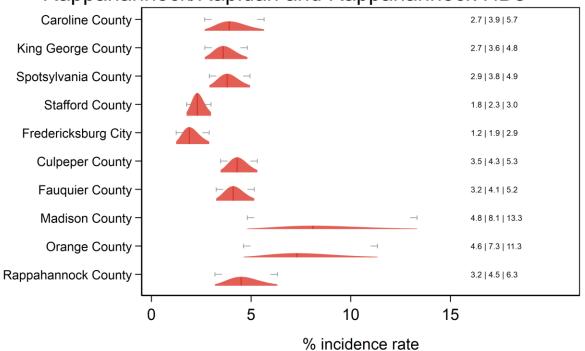

## Results by health districts

| County name            | County FIPS | Direct<br>estimate | Direct 95% CI  | SAE composite | SAE CI        |
|------------------------|-------------|--------------------|----------------|---------------|---------------|
| Augusta                | 51015       | 5.3%               | (2 20/ 12 50/) | 4.7%          | (2 Q0/ E 70/\ |
| Augusta<br>County      | 21012       | J.5/0              | (2.2%, 12.5%)  | +.//0         | (3.8%, 5.7%)  |
| Bath County            | 51017       | 13.8%              | (2.0%, 56.2%)  | 7.2%          | (3.7%, 13.4%) |
| Caroline               | 51033       | 0.0%               | (0.0%, 19.5%)  | 3.9%          | (2.7%, 5.6%)  |
| County                 |             |                    |                |               |               |
| Clarke County          | 51043       | 8.4%               | (1.3%, 39.0%)  | 3.8%          | (2.8%, 5.1%)  |
| Culpeper               | 51047       | 1.1%               | (0.7%, 13.8%)  | 4.3%          | (3.4%, 5.3%)  |
| County                 |             |                    |                |               |               |
| Fauquier               | 51061       | 3.2%               | (1.0%, 10.4%)  | 4.1%          | (3.3%, 5.2%)  |
| County                 |             |                    |                |               |               |
| Frederick              | 51069       | 5.4%               | (1.6%, 16.1%)  | 4.5%          | (3.4%, 6.1%)  |
| County                 |             |                    |                |               |               |
| Highland               | 51091       | 0.0%               | (-0.0%, 49.0%) | 10.1%         | (5.0%, 19.2%) |
| County                 |             |                    |                |               |               |
| King George            | 51099       | 0.0%               | (0.0%, 17.2%)  | 3.6%          | (2.6%, 4.8%)  |
| County                 |             |                    |                |               |               |
| Madison                | 51113       | 2.0%               | (1.1%, 24.3%)  | 8.1%          | (4.8%, 13.2%) |
| County                 |             |                    |                |               |               |
| Orange County          | 51137       | 2.8%               | (1.2%, 17.6%)  | 7.3%          | (4.6%, 11.3%) |
| Page County            | 51139       | 13.6%              | (3.9%, 38.0%)  | 6.6%          | (5.0%, 8.8%)  |
| Rappahannock<br>County | 51157       | 0.0%               | (0.0%, 41.9%)  | 4.5%          | (3.2%, 6.3%)  |
| Rockbridge             | 51163       | 7.5%               | (3.8%, 23.1%)  | 4.6%          | (3.6%, 5.8%)  |
| County                 |             |                    |                |               |               |
| Rockingham             | 51165       | 3.1%               | (2.1%, 11.9%)  | 3.5%          | (2.8%, 4.4%)  |
| County                 | F1171       | 2.40/              | (4.20/.42.00/) | C 10/         | /F 10/ 7 20/\ |
| Shenandoah<br>County   | 51171       | 2.4%               | (1.2%, 12.6%)  | 6.1%          | (5.1%, 7.3%)  |
| Spotsylvania           | 51177       | 2.9%               | (0.7%, 11.0%)  | 3.8%          | (2.9%, 4.9%)  |
| County                 |             |                    |                |               |               |
| Stafford               | 51179       | 2.0%               | (1.3%, 6.7%)   | 2.3%          | (1.7%, 2.9%)  |
| County                 |             |                    |                |               |               |
| Warren                 | 51187       | 0.0%               | (0.0%, 12.0%)  | 4.8%          | (3.5%, 6.6%)  |
| County                 |             |                    |                |               |               |
| Buena Vista            | 51530       | 0.0%               | (0.0%, 62.9%)  | 5.5%          | (3.4%, 9.0%)  |
| City                   |             |                    |                |               |               |
| Fredericksburg         | 51630       | 0.3%               | (0.2%, 15.6%)  | 1.9%          | (1.2%, 2.9%)  |
| City                   | 54663       | 2 201              | /4 20/ 25 :=/  | 2.00/         | (4.00/ 4.55/) |
| Harrisonburg           | 51660       | 2.3%               | (1.2%, 30.1%)  | 2.8%          | (1.9%, 4.0%)  |
| City                   | 54670       | 0.004              | (0.00/.00.10/) | 4.50/         | (0.50/ 1.50/) |
| Lexington City         | 51678       | 0.0%               | (0.0%, 99.4%)  | 1.5%          | (0.5%, 4.6%)  |
| Staunton City          | 51790       | 0.0%               | (0.0%, 35.7%)  | 5.2%          | (3.1%, 8.6%)  |
| Waynesboro             | 51820       | 0.0%               | (0.0%, 68.9%)  | 4.1%          | (2.3%, 7.0%)  |

| City       |       |      |               |      |              |
|------------|-------|------|---------------|------|--------------|
| Winchester | 51840 | 3.5% | (1.5%, 36.9%) | 5.6% | (3.5%, 9.0%) |
| City       |       |      |               |      |              |