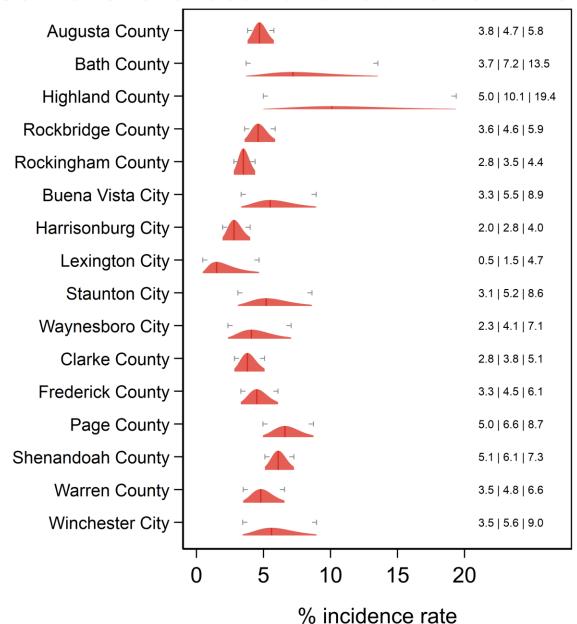

## Results by health districts

| County name            | County FIPS | Direct<br>estimate | Direct 95% CI  | SAE composite | SAE CI        |
|------------------------|-------------|--------------------|----------------|---------------|---------------|
| Augusta                | 51015       | 5.3%               | (2 20/ 12 50/) | 4.7%          | (2 Q0/ E 70/\ |
| Augusta<br>County      | 21012       | J.5/0              | (2.2%, 12.5%)  | +.//0         | (3.8%, 5.7%)  |
| Bath County            | 51017       | 13.8%              | (2.0%, 56.2%)  | 7.2%          | (3.7%, 13.4%) |
| Caroline               | 51033       | 0.0%               | (0.0%, 19.5%)  | 3.9%          | (2.7%, 5.6%)  |
| County                 |             |                    |                |               |               |
| Clarke County          | 51043       | 8.4%               | (1.3%, 39.0%)  | 3.8%          | (2.8%, 5.1%)  |
| Culpeper               | 51047       | 1.1%               | (0.7%, 13.8%)  | 4.3%          | (3.4%, 5.3%)  |
| County                 |             |                    |                |               |               |
| Fauquier               | 51061       | 3.2%               | (1.0%, 10.4%)  | 4.1%          | (3.3%, 5.2%)  |
| County                 |             |                    |                |               |               |
| Frederick              | 51069       | 5.4%               | (1.6%, 16.1%)  | 4.5%          | (3.4%, 6.1%)  |
| County                 |             |                    |                |               |               |
| Highland               | 51091       | 0.0%               | (-0.0%, 49.0%) | 10.1%         | (5.0%, 19.2%) |
| County                 |             |                    |                |               |               |
| King George            | 51099       | 0.0%               | (0.0%, 17.2%)  | 3.6%          | (2.6%, 4.8%)  |
| County                 |             |                    |                |               |               |
| Madison                | 51113       | 2.0%               | (1.1%, 24.3%)  | 8.1%          | (4.8%, 13.2%) |
| County                 |             |                    |                |               |               |
| Orange County          | 51137       | 2.8%               | (1.2%, 17.6%)  | 7.3%          | (4.6%, 11.3%) |
| Page County            | 51139       | 13.6%              | (3.9%, 38.0%)  | 6.6%          | (5.0%, 8.8%)  |
| Rappahannock<br>County | 51157       | 0.0%               | (0.0%, 41.9%)  | 4.5%          | (3.2%, 6.3%)  |
| Rockbridge             | 51163       | 7.5%               | (3.8%, 23.1%)  | 4.6%          | (3.6%, 5.8%)  |
| County                 |             |                    |                |               |               |
| Rockingham             | 51165       | 3.1%               | (2.1%, 11.9%)  | 3.5%          | (2.8%, 4.4%)  |
| County                 | F1171       | 2.40/              | (4.20/.42.00/) | C 10/         | /F 10/ 7 20/\ |
| Shenandoah<br>County   | 51171       | 2.4%               | (1.2%, 12.6%)  | 6.1%          | (5.1%, 7.3%)  |
| Spotsylvania           | 51177       | 2.9%               | (0.7%, 11.0%)  | 3.8%          | (2.9%, 4.9%)  |
| County                 |             |                    |                |               |               |
| Stafford               | 51179       | 2.0%               | (1.3%, 6.7%)   | 2.3%          | (1.7%, 2.9%)  |
| County                 |             |                    |                |               |               |
| Warren                 | 51187       | 0.0%               | (0.0%, 12.0%)  | 4.8%          | (3.5%, 6.6%)  |
| County                 |             |                    |                |               |               |
| Buena Vista            | 51530       | 0.0%               | (0.0%, 62.9%)  | 5.5%          | (3.4%, 9.0%)  |
| City                   |             |                    |                |               |               |
| Fredericksburg         | 51630       | 0.3%               | (0.2%, 15.6%)  | 1.9%          | (1.2%, 2.9%)  |
| City                   | 54663       | 2 201              | /4 20/ 25 :=/  | 2.00/         | (4.00/ 4.55/) |
| Harrisonburg           | 51660       | 2.3%               | (1.2%, 30.1%)  | 2.8%          | (1.9%, 4.0%)  |
| City                   | 54670       | 0.004              | (0.00/.00.10/) | 4.50/         | (0.50/ 1.50/) |
| Lexington City         | 51678       | 0.0%               | (0.0%, 99.4%)  | 1.5%          | (0.5%, 4.6%)  |
| Staunton City          | 51790       | 0.0%               | (0.0%, 35.7%)  | 5.2%          | (3.1%, 8.6%)  |
| Waynesboro             | 51820       | 0.0%               | (0.0%, 68.9%)  | 4.1%          | (2.3%, 7.0%)  |

| City       |       |      |               |      |              |
|------------|-------|------|---------------|------|--------------|
| Winchester | 51840 | 3.5% | (1.5%, 36.9%) | 5.6% | (3.5%, 9.0%) |
| City       |       |      |               |      |              |