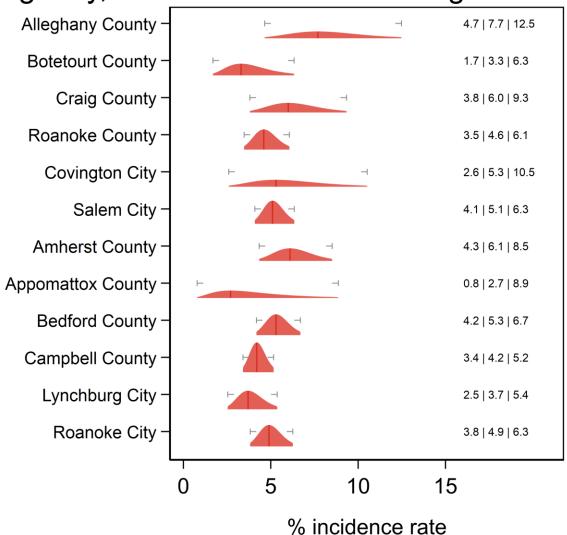

| (3.0%, 4.7%)  |
| Poquoson City   | 51735       | 0.0%     | (0.0%, 40.5%) | 2.4%          | (1.8%, 3.3%)  |
| Portsmouth City | 51740       | 5.0%     | (2.4%, 10.2%) | 6.4%          | (5.0%, 8.1%)  |
| Suffolk City    | 51800       | 0.6%     | (0.4%, 7.3%)  | 4.7%          | (3.8%, 5.7%)  |
| Virginia Beach  | 51810       | 2.9%     | (1.7%, 5.0%)  | 2.9%          | (2.4%, 3.5%)  |
| City            |             |          |               |               |               |
| Williamsburg    | 51830       | 0.0%     | (0.0%, 36.8%) | 0.9%          | (0.3%, 3.0%)  |
| City            |             |          |               |               |               |

# Ever had a stroke Central Shenandoah and Lord Fairfax HDs



Ever had a stroke Alleghany, Roanoke and Central Virginia HDs



Ever had a stroke Cumberland Plateau and Lenowisco HDs



Ever had a stroke Pittsylvania/Danville, Southside and West Piedmont HDs



# Ever had a stroke New River and Mount Rogers HDs



Ever had a stroke Chesterfield, Chickahominy, Henrico and Richmond HDs



Ever had a stroke Crater, Peninsula and Hampton HDs



# Ever had a stroke Eastern Shore and Three Rivers HDs



Ever had a stroke Norfolk, Portsmouth, Chesapeake, VA Beach, W. Tidewater HDs



Ever had a stroke Rappahannock/Rapidan and Rappahannock HDs



# Ever had a stroke Thomas Jefferson and Piedmont HDs



Ever had a stroke Alexandria, Fairfax, Arlington, Loudon, Prince William HDs



#### Additional diagnostics

Direct estimate is inside the 95% SAE Wilson CI: 41 areas.

Direct estimate is outside the 95% SAE Wilson CI: 92