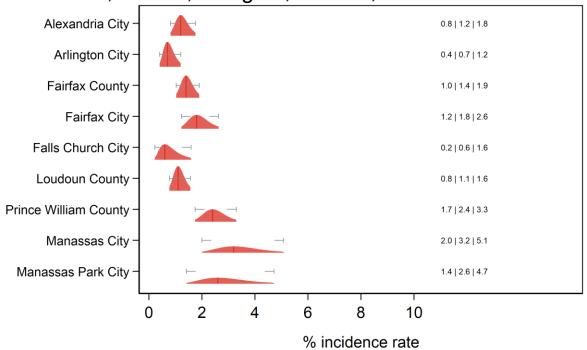

## Results by health districts

| County name            | County FIPS | Direct<br>estimate | Direct 95% CI  | SAE composite | SAE CI        |
|------------------------|-------------|--------------------|----------------|---------------|---------------|
| Augusta                | 51015       | 5.3%               | (2 20/ 12 50/) | 4.7%          | (2 Q0/ E 70/\ |
| Augusta<br>County      | 21012       | J.5/0              | (2.2%, 12.5%)  | +.//0         | (3.8%, 5.7%)  |
| Bath County            | 51017       | 13.8%              | (2.0%, 56.2%)  | 7.2%          | (3.7%, 13.4%) |
| Caroline               | 51033       | 0.0%               | (0.0%, 19.5%)  | 3.9%          | (2.7%, 5.6%)  |
| County                 |             |                    |                |               |               |
| Clarke County          | 51043       | 8.4%               | (1.3%, 39.0%)  | 3.8%          | (2.8%, 5.1%)  |
| Culpeper               | 51047       | 1.1%               | (0.7%, 13.8%)  | 4.3%          | (3.4%, 5.3%)  |
| County                 |             |                    |                |               |               |
| Fauquier               | 51061       | 3.2%               | (1.0%, 10.4%)  | 4.1%          | (3.3%, 5.2%)  |
| County                 |             |                    |                |               |               |
| Frederick              | 51069       | 5.4%               | (1.6%, 16.1%)  | 4.5%          | (3.4%, 6.1%)  |
| County                 |             |                    |                |               |               |
| Highland               | 51091       | 0.0%               | (-0.0%, 49.0%) | 10.1%         | (5.0%, 19.2%) |
| County                 |             |                    |                |               |               |
| King George            | 51099       | 0.0%               | (0.0%, 17.2%)  | 3.6%          | (2.6%, 4.8%)  |
| County                 |             |                    |                |               |               |
| Madison                | 51113       | 2.0%               | (1.1%, 24.3%)  | 8.1%          | (4.8%, 13.2%) |
| County                 |             |                    |                |               |               |
| Orange County          | 51137       | 2.8%               | (1.2%, 17.6%)  | 7.3%          | (4.6%, 11.3%) |
| Page County            | 51139       | 13.6%              | (3.9%, 38.0%)  | 6.6%          | (5.0%, 8.8%)  |
| Rappahannock<br>County | 51157       | 0.0%               | (0.0%, 41.9%)  | 4.5%          | (3.2%, 6.3%)  |
| Rockbridge             | 51163       | 7.5%               | (3.8%, 23.1%)  | 4.6%          | (3.6%, 5.8%)  |
| County                 |             |                    |                |               |               |
| Rockingham             | 51165       | 3.1%               | (2.1%, 11.9%)  | 3.5%          | (2.8%, 4.4%)  |
| County                 | F1171       | 2.40/              | (4.20/.42.00/) | C 10/         | /F 10/ 7 20/\ |
| Shenandoah<br>County   | 51171       | 2.4%               | (1.2%, 12.6%)  | 6.1%          | (5.1%, 7.3%)  |
| Spotsylvania           | 51177       | 2.9%               | (0.7%, 11.0%)  | 3.8%          | (2.9%, 4.9%)  |
| County                 |             |                    |                |               |               |
| Stafford               | 51179       | 2.0%               | (1.3%, 6.7%)   | 2.3%          | (1.7%, 2.9%)  |
| County                 |             |                    |                |               |               |
| Warren                 | 51187       | 0.0%               | (0.0%, 12.0%)  | 4.8%          | (3.5%, 6.6%)  |
| County                 |             |                    |                |               |               |
| Buena Vista            | 51530       | 0.0%               | (0.0%, 62.9%)  | 5.5%          | (3.4%, 9.0%)  |
| City                   |             |                    |                |               |               |
| Fredericksburg         | 51630       | 0.3%               | (0.2%, 15.6%)  | 1.9%          | (1.2%, 2.9%)  |
| City                   | 54663       | 2 201              | /4 20/ 25 :=/  | 2.00/         | (4.00/ 4.55/) |
| Harrisonburg           | 51660       | 2.3%               | (1.2%, 30.1%)  | 2.8%          | (1.9%, 4.0%)  |
| City                   | 54670       | 0.004              | (0.00/.00.10/) | 4.50/         | (0.50/ 1.50/) |
| Lexington City         | 51678       | 0.0%               | (0.0%, 99.4%)  | 1.5%          | (0.5%, 4.6%)  |
| Staunton City          | 51790       | 0.0%               | (0.0%, 35.7%)  | 5.2%          | (3.1%, 8.6%)  |
| Waynesboro             | 51820       | 0.0%               | (0.0%, 68.9%)  | 4.1%          | (2.3%, 7.0%)  |

| City       |       |      |               |      |              |
|------------|-------|------|---------------|------|--------------|
| Winchester | 51840 | 3.5% | (1.5%, 36.9%) | 5.6% | (3.5%, 9.0%) |
| City       |       |      |               |      |              |