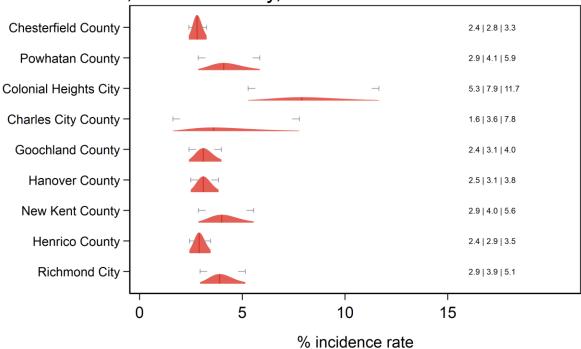

3%)  | 4.7%          | (3.8%, 5.7%)  |
| Virginia Beach  | 51810       | 2.9%     | (1.7%, 5.0%)  | 2.9%          | (2.4%, 3.5%)  |
| City            |             |          |               |               |               |
| Williamsburg    | 51830       | 0.0%     | (0.0%, 36.8%) | 0.9%          | (0.3%, 3.0%)  |
| City            |             |          |               |               |               |

# Ever had a stroke Central Shenandoah and Lord Fairfax HDs



Ever had a stroke Alleghany, Roanoke and Central Virginia HDs



Ever had a stroke Cumberland Plateau and Lenowisco HDs



Ever had a stroke Pittsylvania/Danville, Southside and West Piedmont HDs



# Ever had a stroke New River and Mount Rogers HDs



Ever had a stroke Chesterfield, Chickahominy, Henrico and Richmond HDs



Ever had a stroke Crater, Peninsula and Hampton HDs



# Ever had a stroke Eastern Shore and Three Rivers HDs



Ever had a stroke Norfolk, Portsmouth, Chesapeake, VA Beach, W. Tidewater HDs



Ever had a stroke Rappahannock/Rapidan and Rappahannock HDs



# Ever had a stroke Thomas Jefferson and Piedmont HDs



Ever had a stroke Alexandria, Fairfax, Arlington, Loudon, Prince William HDs



#### Additional diagnostics

Direct estimate is inside the 95% SAE Wilson CI: 41 areas.

Direct estimate is outside the 95% SAE Wilson CI: 92 areas.

SAE estimate is inside the 95% direct Wilson CI: 131 areas.

SAE estimate is outside the 95% direct Wilson CI: 2 areas.

SAE Wilson 95% CI is fully inside the 95% direct Wilson CI: 121 areas.

SAE Wilson 95% CI partially overlaps with the 95% direct Wils