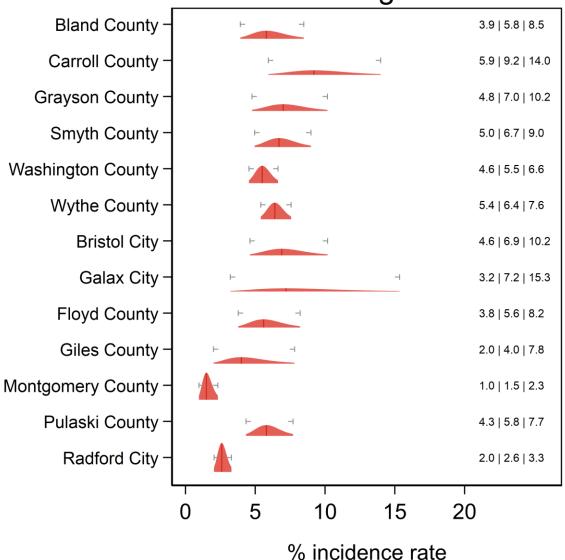

## Results by health districts

| County name            | County FIPS | Direct<br>estimate | Direct 95% CI  | SAE composite | SAE CI        |
|------------------------|-------------|--------------------|----------------|---------------|---------------|
| Augusta                | 51015       | 5.3%               | (2 20/ 12 50/) | 4.7%          | (2 Q0/ E 70/\ |
| Augusta<br>County      | 21012       | J.5/0              | (2.2%, 12.5%)  | +.//0         | (3.8%, 5.7%)  |
| Bath County            | 51017       | 13.8%              | (2.0%, 56.2%)  | 7.2%          | (3.7%, 13.4%) |
| Caroline               | 51033       | 0.0%               | (0.0%, 19.5%)  | 3.9%          | (2.7%, 5.6%)  |
| County                 |             |                    |                |               |               |
| Clarke County          | 51043       | 8.4%               | (1.3%, 39.0%)  | 3.8%          | (2.8%, 5.1%)  |
| Culpeper               | 51047       | 1.1%               | (0.7%, 13.8%)  | 4.3%          | (3.4%, 5.3%)  |
| County                 |             |                    |                |               |               |
| Fauquier               | 51061       | 3.2%               | (1.0%, 10.4%)  | 4.1%          | (3.3%, 5.2%)  |
| County                 |             |                    |                |               |               |
| Frederick              | 51069       | 5.4%               | (1.6%, 16.1%)  | 4.5%          | (3.4%, 6.1%)  |
| County                 |             |                    |                |               |               |
| Highland               | 51091       | 0.0%               | (-0.0%, 49.0%) | 10.1%         | (5.0%, 19.2%) |
| County                 |             |                    |                |               |               |
| King George            | 51099       | 0.0%               | (0.0%, 17.2%)  | 3.6%          | (2.6%, 4.8%)  |
| County                 |             |                    |                |               |               |
| Madison                | 51113       | 2.0%               | (1.1%, 24.3%)  | 8.1%          | (4.8%, 13.2%) |
| County                 |             |                    |                |               |               |
| Orange County          | 51137       | 2.8%               | (1.2%, 17.6%)  | 7.3%          | (4.6%, 11.3%) |
| Page County            | 51139       | 13.6%              | (3.9%, 38.0%)  | 6.6%          | (5.0%, 8.8%)  |
| Rappahannock<br>County | 51157       | 0.0%               | (0.0%, 41.9%)  | 4.5%          | (3.2%, 6.3%)  |
| Rockbridge             | 51163       | 7.5%               | (3.8%, 23.1%)  | 4.6%          | (3.6%, 5.8%)  |
| County                 |             |                    |                |               |               |
| Rockingham             | 51165       | 3.1%               | (2.1%, 11.9%)  | 3.5%          | (2.8%, 4.4%)  |
| County                 | F1171       | 2.40/              | (4.20/.42.00/) | C 10/         | /F 10/ 7 20/\ |
| Shenandoah<br>County   | 51171       | 2.4%               | (1.2%, 12.6%)  | 6.1%          | (5.1%, 7.3%)  |
| Spotsylvania           | 51177       | 2.9%               | (0.7%, 11.0%)  | 3.8%          | (2.9%, 4.9%)  |
| County                 |             |                    |                |               |               |
| Stafford               | 51179       | 2.0%               | (1.3%, 6.7%)   | 2.3%          | (1.7%, 2.9%)  |
| County                 |             |                    |                |               |               |
| Warren                 | 51187       | 0.0%               | (0.0%, 12.0%)  | 4.8%          | (3.5%, 6.6%)  |
| County                 |             |                    |                |               |               |
| Buena Vista            | 51530       | 0.0%               | (0.0%, 62.9%)  | 5.5%          | (3.4%, 9.0%)  |
| City                   |             |                    |                |               |               |
| Fredericksburg         | 51630       | 0.3%               | (0.2%, 15.6%)  | 1.9%          | (1.2%, 2.9%)  |
| City                   | 54663       | 2 201              | /4 20/ 25 :=/  | 2.00/         | (4.00/ 4.55/) |
| Harrisonburg           | 51660       | 2.3%               | (1.2%, 30.1%)  | 2.8%          | (1.9%, 4.0%)  |
| City                   | 54670       | 0.004              | (0.00/.00.10/) | 4.50/         | (0.50/ 1.50/) |
| Lexington City         | 51678       | 0.0%               | (0.0%, 99.4%)  | 1.5%          | (0.5%, 4.6%)  |
| Staunton City          | 51790       | 0.0%               | (0.0%, 35.7%)  | 5.2%          | (3.1%, 8.6%)  |
| Waynesboro             | 51820       | 0.0%               | (0.0%, 68.9%)  | 4.1%          | (2.3%, 7.0%)  |

| City       |       |      |               |      |              |
|------------|-------|------|---------------|------|--------------|
| Winchester | 51840 | 3.5% | (1.5%, 36.9%) | 5.6% | (3.5%, 9.0%) |
| City       |       |      |               |      |              |