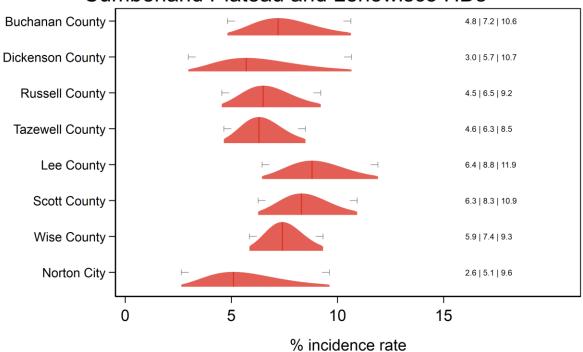

0%     | (0.0%, 40.5%) | 2.4%          | (1.8%, 3.3%)  |
| Portsmouth City | 51740       | 5.0%     | (2.4%, 10.2%) | 6.4%          | (5.0%, 8.1%)  |
| Suffolk City    | 51800       | 0.6%     | (0.4%, 7.3%)  | 4.7%          | (3.8%, 5.7%)  |
| Virginia Beach  | 51810       | 2.9%     | (1.7%, 5.0%)  | 2.9%          | (2.4%, 3.5%)  |
| City            |             |          |               |               |               |
| Williamsburg    | 51830       | 0.0%     | (0.0%, 36.8%) | 0.9%          | (0.3%, 3.0%)  |
| City            |             |          |               |               |               |

# Ever had a stroke Central Shenandoah and Lord Fairfax HDs



Ever had a stroke Alleghany, Roanoke and Central Virginia HDs



Ever had a stroke Cumberland Plateau and Lenowisco HDs



Ever had a stroke Pittsylvania/Danville, Southside and West Piedmont HDs



# Ever had a stroke New River and Mount Rogers HDs



Ever had a stroke Chesterfield, Chickahominy, Henrico and Richmond HDs



Ever had a stroke Crater, Peninsula and Hampton HDs



# Ever had a stroke Eastern Shore and Three Rivers HDs



Ever had a stroke Norfolk, Portsmouth, Chesapeake, VA Beach, W. Tidewater HDs



Ever had a stroke Rappahannock/Rapidan and Rappahannock HDs



# Ever had a stroke Thomas Jefferson and Piedmont HDs



Ever had a stroke Alexandria, Fairfax, Arlington, Loudon, Prince William HDs



#### Additional diagnostics

Direct estimate is inside the 95% SAE Wilson CI: 41 areas.

Direct estimate is outside the 95% SAE Wilson CI: 92 areas.

SAE estimate is inside the 95% direct Wilson CI: 1