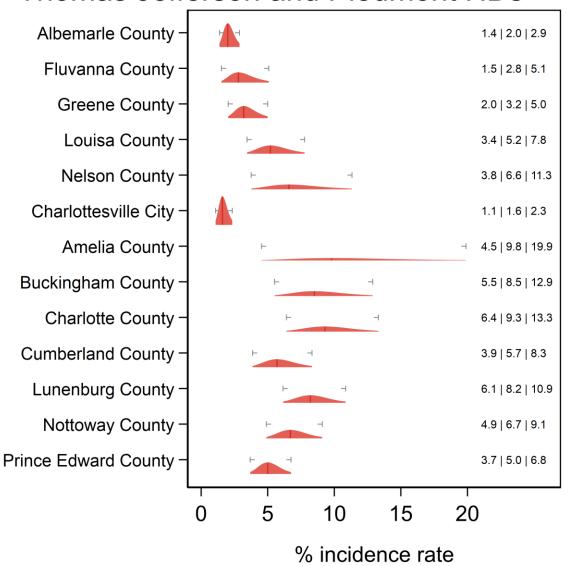

## Results by health districts

| County name            | County FIPS | Direct<br>estimate | Direct 95% CI  | SAE composite | SAE CI        |
|------------------------|-------------|--------------------|----------------|---------------|---------------|
| Augusta                | 51015       | 5.3%               | (2 20/ 12 50/) | 4.7%          | (2 Q0/ E 70/\ |
| Augusta<br>County      | 21012       | J.5/0              | (2.2%, 12.5%)  | +.//0         | (3.8%, 5.7%)  |
| Bath County            | 51017       | 13.8%              | (2.0%, 56.2%)  | 7.2%          | (3.7%, 13.4%) |
| Caroline               | 51033       | 0.0%               | (0.0%, 19.5%)  | 3.9%          | (2.7%, 5.6%)  |
| County                 |             |                    |                |               |               |
| Clarke County          | 51043       | 8.4%               | (1.3%, 39.0%)  | 3.8%          | (2.8%, 5.1%)  |
| Culpeper               | 51047       | 1.1%               | (0.7%, 13.8%)  | 4.3%          | (3.4%, 5.3%)  |
| County                 |             |                    |                |               |               |
| Fauquier               | 51061       | 3.2%               | (1.0%, 10.4%)  | 4.1%          | (3.3%, 5.2%)  |
| County                 |             |                    |                |               |               |
| Frederick              | 51069       | 5.4%               | (1.6%, 16.1%)  | 4.5%          | (3.4%, 6.1%)  |
| County                 |             |                    |                |               |               |
| Highland               | 51091       | 0.0%               | (-0.0%, 49.0%) | 10.1%         | (5.0%, 19.2%) |
| County                 |             |                    |                |               |               |
| King George            | 51099       | 0.0%               | (0.0%, 17.2%)  | 3.6%          | (2.6%, 4.8%)  |
| County                 |             |                    |                |               |               |
| Madison                | 51113       | 2.0%               | (1.1%, 24.3%)  | 8.1%          | (4.8%, 13.2%) |
| County                 |             |                    |                |               |               |
| Orange County          | 51137       | 2.8%               | (1.2%, 17.6%)  | 7.3%          | (4.6%, 11.3%) |
| Page County            | 51139       | 13.6%              | (3.9%, 38.0%)  | 6.6%          | (5.0%, 8.8%)  |
| Rappahannock<br>County | 51157       | 0.0%               | (0.0%, 41.9%)  | 4.5%          | (3.2%, 6.3%)  |
| Rockbridge             | 51163       | 7.5%               | (3.8%, 23.1%)  | 4.6%          | (3.6%, 5.8%)  |
| County                 |             |                    |                |               |               |
| Rockingham             | 51165       | 3.1%               | (2.1%, 11.9%)  | 3.5%          | (2.8%, 4.4%)  |
| County                 | F1171       | 2.40/              | (4.20/.42.00/) | C 10/         | /F 10/ 7 20/\ |
| Shenandoah<br>County   | 51171       | 2.4%               | (1.2%, 12.6%)  | 6.1%          | (5.1%, 7.3%)  |
| Spotsylvania           | 51177       | 2.9%               | (0.7%, 11.0%)  | 3.8%          | (2.9%, 4.9%)  |
| County                 |             |                    |                |               |               |
| Stafford               | 51179       | 2.0%               | (1.3%, 6.7%)   | 2.3%          | (1.7%, 2.9%)  |
| County                 |             |                    |                |               |               |
| Warren                 | 51187       | 0.0%               | (0.0%, 12.0%)  | 4.8%          | (3.5%, 6.6%)  |
| County                 |             |                    |                |               |               |
| Buena Vista            | 51530       | 0.0%               | (0.0%, 62.9%)  | 5.5%          | (3.4%, 9.0%)  |
| City                   |             |                    |                |               |               |
| Fredericksburg         | 51630       | 0.3%               | (0.2%, 15.6%)  | 1.9%          | (1.2%, 2.9%)  |
| City                   | 54663       | 2 201              | /4 20/ 25 :=/  | 2.00/         | (4.00/ 4.55/) |
| Harrisonburg           | 51660       | 2.3%               | (1.2%, 30.1%)  | 2.8%          | (1.9%, 4.0%)  |
| City                   | 54670       | 0.004              | (0.00/.00.10/) | 4.50/         | (0.50/ 1.50/) |
| Lexington City         | 51678       | 0.0%               | (0.0%, 99.4%)  | 1.5%          | (0.5%, 4.6%)  |
| Staunton City          | 51790       | 0.0%               | (0.0%, 35.7%)  | 5.2%          | (3.1%, 8.6%)  |
| Waynesboro             | 51820       | 0.0%               | (0.0%, 68.9%)  | 4.1%          | (2.3%, 7.0%)  |

| City       |       |      |               |      |              |
|------------|-------|------|---------------|------|--------------|
| Winchester | 51840 | 3.5% | (1.5%, 36.9%) | 5.6% | (3.5%, 9.0%) |
| City       |       |      |               |      |              |