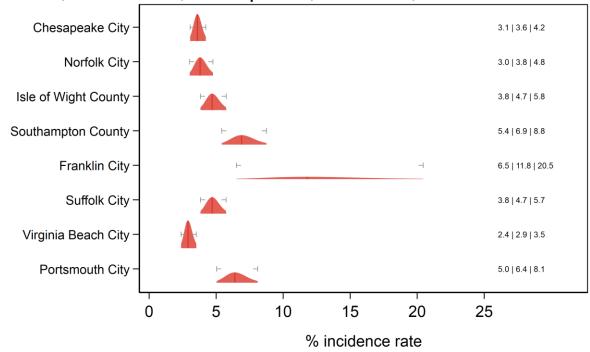

## Results by health districts

| County name            | County FIPS | Direct<br>estimate | Direct 95% CI  | SAE composite | SAE CI        |
|------------------------|-------------|--------------------|----------------|---------------|---------------|
| Augusta                | 51015       | 5.3%               | (2 20/ 12 50/) | 4.7%          | (2 Q0/ E 70/\ |
| Augusta<br>County      | 21012       | J.5/0              | (2.2%, 12.5%)  | +.//0         | (3.8%, 5.7%)  |
| Bath County            | 51017       | 13.8%              | (2.0%, 56.2%)  | 7.2%          | (3.7%, 13.4%) |
| Caroline               | 51033       | 0.0%               | (0.0%, 19.5%)  | 3.9%          | (2.7%, 5.6%)  |
| County                 |             |                    |                |               |               |
| Clarke County          | 51043       | 8.4%               | (1.3%, 39.0%)  | 3.8%          | (2.8%, 5.1%)  |
| Culpeper               | 51047       | 1.1%               | (0.7%, 13.8%)  | 4.3%          | (3.4%, 5.3%)  |
| County                 |             |                    |                |               |               |
| Fauquier               | 51061       | 3.2%               | (1.0%, 10.4%)  | 4.1%          | (3.3%, 5.2%)  |
| County                 |             |                    |                |               |               |
| Frederick              | 51069       | 5.4%               | (1.6%, 16.1%)  | 4.5%          | (3.4%, 6.1%)  |
| County                 |             |                    |                |               |               |
| Highland               | 51091       | 0.0%               | (-0.0%, 49.0%) | 10.1%         | (5.0%, 19.2%) |
| County                 |             |                    |                |               |               |
| King George            | 51099       | 0.0%               | (0.0%, 17.2%)  | 3.6%          | (2.6%, 4.8%)  |
| County                 |             |                    |                |               |               |
| Madison                | 51113       | 2.0%               | (1.1%, 24.3%)  | 8.1%          | (4.8%, 13.2%) |
| County                 |             |                    |                |               |               |
| Orange County          | 51137       | 2.8%               | (1.2%, 17.6%)  | 7.3%          | (4.6%, 11.3%) |
| Page County            | 51139       | 13.6%              | (3.9%, 38.0%)  | 6.6%          | (5.0%, 8.8%)  |
| Rappahannock<br>County | 51157       | 0.0%               | (0.0%, 41.9%)  | 4.5%          | (3.2%, 6.3%)  |
| Rockbridge             | 51163       | 7.5%               | (3.8%, 23.1%)  | 4.6%          | (3.6%, 5.8%)  |
| County                 |             |                    |                |               |               |
| Rockingham             | 51165       | 3.1%               | (2.1%, 11.9%)  | 3.5%          | (2.8%, 4.4%)  |
| County                 | F1171       | 2.40/              | (4.20/.42.00/) | C 10/         | /F 10/ 7 20/\ |
| Shenandoah<br>County   | 51171       | 2.4%               | (1.2%, 12.6%)  | 6.1%          | (5.1%, 7.3%)  |
| Spotsylvania           | 51177       | 2.9%               | (0.7%, 11.0%)  | 3.8%          | (2.9%, 4.9%)  |
| County                 |             |                    |                |               |               |
| Stafford               | 51179       | 2.0%               | (1.3%, 6.7%)   | 2.3%          | (1.7%, 2.9%)  |
| County                 |             |                    |                |               |               |
| Warren                 | 51187       | 0.0%               | (0.0%, 12.0%)  | 4.8%          | (3.5%, 6.6%)  |
| County                 |             |                    |                |               |               |
| Buena Vista            | 51530       | 0.0%               | (0.0%, 62.9%)  | 5.5%          | (3.4%, 9.0%)  |
| City                   |             |                    |                |               |               |
| Fredericksburg         | 51630       | 0.3%               | (0.2%, 15.6%)  | 1.9%          | (1.2%, 2.9%)  |
| City                   | 54663       | 2 201              | /4 20/ 25 :=/  | 2.00/         | (4.00/ 4.55/) |
| Harrisonburg           | 51660       | 2.3%               | (1.2%, 30.1%)  | 2.8%          | (1.9%, 4.0%)  |
| City                   | 54670       | 0.004              | (0.00/.00.10/) | 4.50/         | (0.50/ 1.50/) |
| Lexington City         | 51678       | 0.0%               | (0.0%, 99.4%)  | 1.5%          | (0.5%, 4.6%)  |
| Staunton City          | 51790       | 0.0%               | (0.0%, 35.7%)  | 5.2%          | (3.1%, 8.6%)  |
| Waynesboro             | 51820       | 0.0%               | (0.0%, 68.9%)  | 4.1%          | (2.3%, 7.0%)  |

| City       |       |      |               |      |              |
|------------|-------|------|---------------|------|--------------|
| Winchester | 51840 | 3.5% | (1.5%, 36.9%) | 5.6% | (3.5%, 9.0%) |
| City       |       |      |               |      |              |