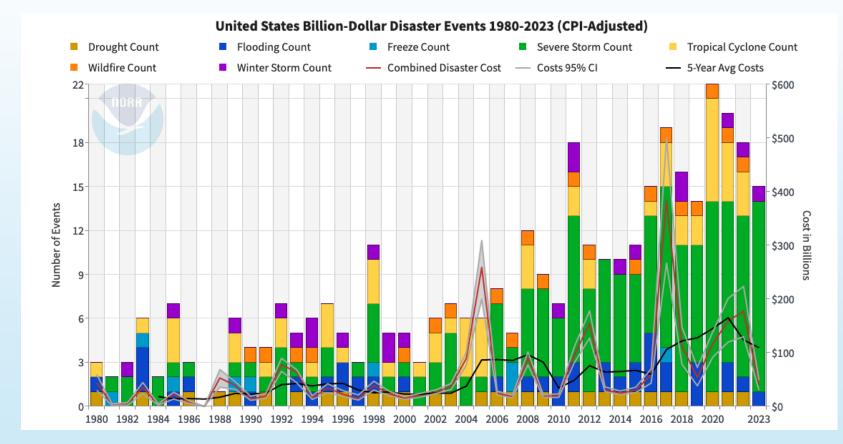

# Meeting the Health Needs of Communities During a Disaster



## Objectives

Attendees will be able to:

- 1. Explain the effects of disasters on individuals, families, populations, and communities.
- 2. Describe the roles and responsibilities of the public health during a disaster.
- 3. Discuss strategies for maintaining the health of communities throughout the disaster cycle.

#### Agenda

- Disaster Overview
- Scenarios
- Review and Discussion of Plans

#### Global Natural Disasters Timeline



Ritchie, Rosado, & Roser, 2022

#### U.S. Natural Disasters Timeline



#### U.S. Disasters ~ 2023



National Centers for Environmental Information (NCEI), 2023

#### Disasters

- Natural
- Man-Made (Unintentional or Intentional)
  - Chemical
  - Biological
  - Radiological
  - Nuclear
  - Technological
  - Explosions
  - o War

#### **Natural Disasters**



Hurricanes



Tornadoes

Floods



Forest Fires





Earthquakes



#### Unintentional Man-Made Disasters



Nuclear Accidents



Gas Leaks



Bridge Collapses



Explosions





Aviation Accidents

#### Intentional Man-Made Disasters



Train Bombings



Aviation Bombings



Domestic Terrorism







International Terrorism

#### **Disaster Cycle**



#### **Characteristics of Disasters**

- Onset
  - Sudden, Slow
- Duration
  - Brief, Prolonged
- Impact
  - Degree of Damage



### Effects of Disasters