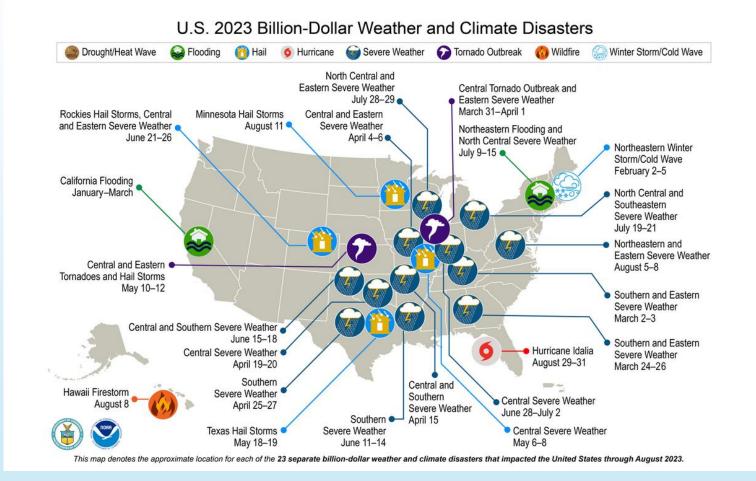

#### U.S. Disasters ~ 2023

National Centers for Environmental Information (NCEI), 2023