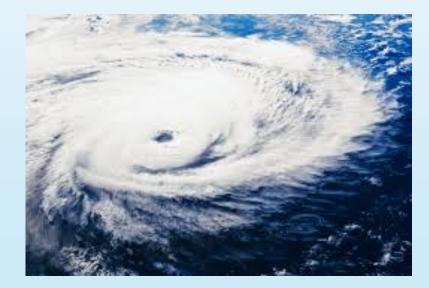

#### **Natural Disasters**

Hurricanes

Tornadoes

Floods

Forest Fires

Earthquakes