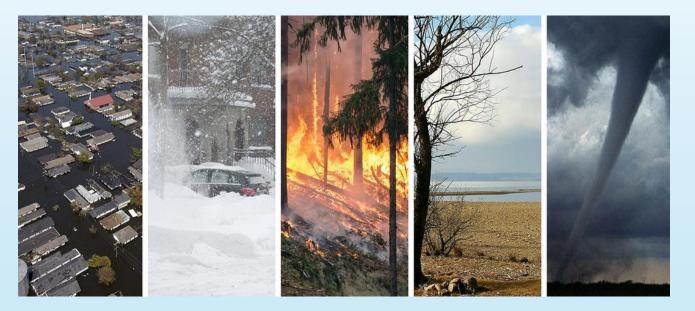

#### **Natural Disasters**

Hurricanes

Tornadoes

Floods

Forest Fires

Earthquakes