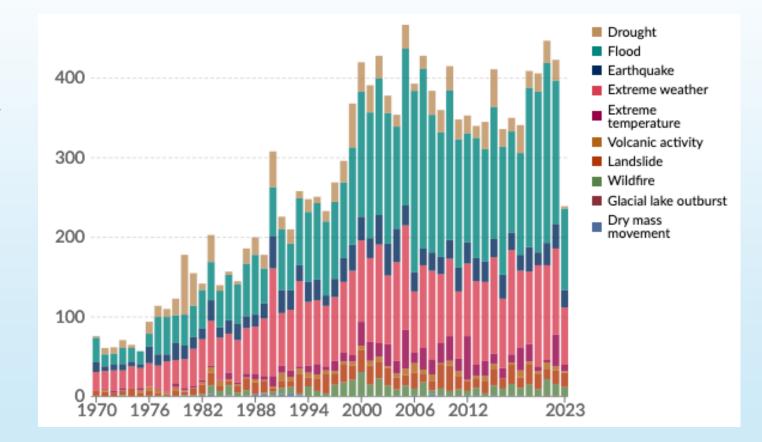

# Meeting the Health Needs of Communities During a Disaster



## Objectives

Attendees will be able to:

- 1. Explain the effects of disasters on individuals, families, populations, and communities.
- 2. Describe the roles and responsibilities of the public health during a disaster.
- 3. Discuss strategies for maintaining the health of communities throughout the disaster cycle.

#### Agenda

- Disaster Overview
- Scenarios
- Review and Discussion of Plans

#### Global Natural Disasters Timeline



Ritchie, Rosado, & Roser, 2022

#### U.S. Natural Disasters Timeline



#### U.S. Disasters ~ 2023



National Centers for Environmental Information (NCEI), 2023

#### Disasters

- Natural
- Man-Made (Unintentional or Intentional)
  - Chemical
  - Biological
  - Radiological
  - Nuclear
  - Technological
  - Explosions
  - o War

#### **Natural Disasters**



Hurricanes



Tornadoes

Floods



Forest Fires





Earthquakes



#### Unintentional Man-Made Disasters



Nuclear Accidents



Gas Leaks



Bridge Collapses



Explosions





Aviation Accidents

#### Intentional Man-Made Disasters



Train Bombings



Aviation Bombings



Domestic Terrorism







International Terrorism

#### **Disaster Cycle**



#### **Characteristics of Disasters**

- Onset
  - Sudden, Slow
- Duration
  - Br